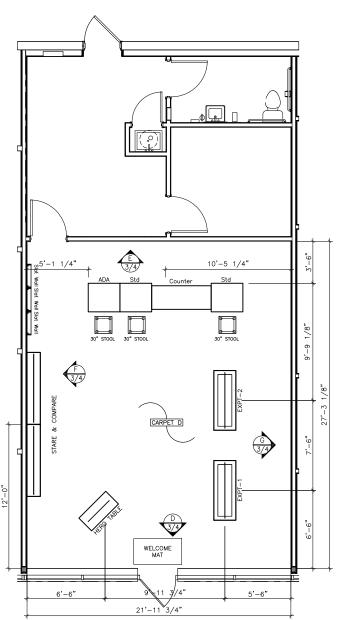

B-5 Amendment Application Page 3 of 7 – Revised 3/26/10

| Please fill in applicable in Name Club Carwa | nformation requested.<br>sh Operating, LLC |                             |   |
|----------------------------------------------|--------------------------------------------|-----------------------------|---|
|                                              | Hwy 63; Suite 101; C                       | olumbia, MO 65201           |   |
| Property Owner Lowe                          | s Home Centers, Inc                        |                             |   |
| Location of property 31                      | 80 N. Hwy 67                               |                             |   |
| Dimensions of property 1                     |                                            |                             |   |
| Property is presently zone                   |                                            |                             |   |
| Current & Proposed Use of                    | of Property Currently part                 | king lot - proposed carwash | 1 |
| Type of Sign pylon                           |                                            | Height                      |   |
| Type of Construction ma                      | asonry                                     | Number Of Stories. 1        |   |
| Square Footage of Buildin                    | <sub>g</sub> 5665                          | Number of Curb Cuts 2       |   |
| Number of Parking Spaces                     |                                            | Sidewalk Length N/A         |   |
| Landscaping: No. of Tree                     | <sub>s</sub> see landscape plan            |                             |   |
| No. of Shrubs SE                             | ee landscape plan                          | <sub>Size</sub> 18" height  |   |
| Fence: Type                                  | Length                                     | Height                      |   |

### PLEASE SUBMIT NINE (9) FOLDED COPIES OF THE FOLLOWING:

- 1. Plan or drawing showing zoning of adjoining properties.
- 2. Plan or drawing showing location of property in relation to major streets and all adjoining properties.
- 3. Drawing showing measurement of tract and overall area of tract.
- Plan or drawing showing proposed parking layout, landscaping, parking lighting, signage and trash
  enclosure.