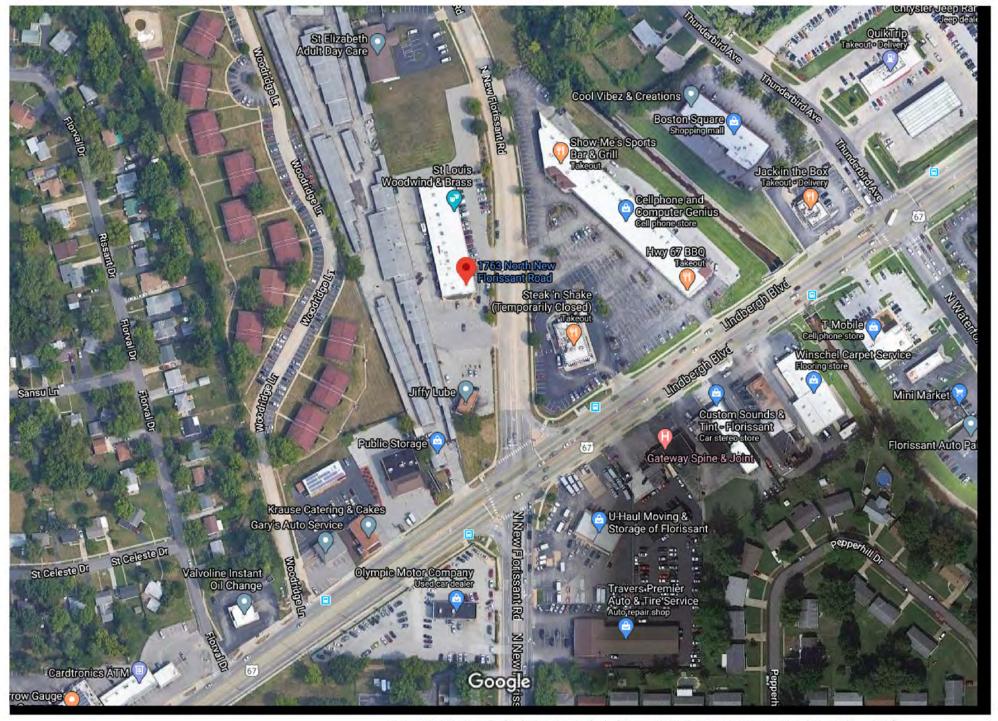

### PROVIDE LOCATION MAP SHOWING AREA INVOLVING THIS PETITION

Provide a drawing of a location map showing the nearest major intersection or include on plans.

See vicinity map on preliminary development plan