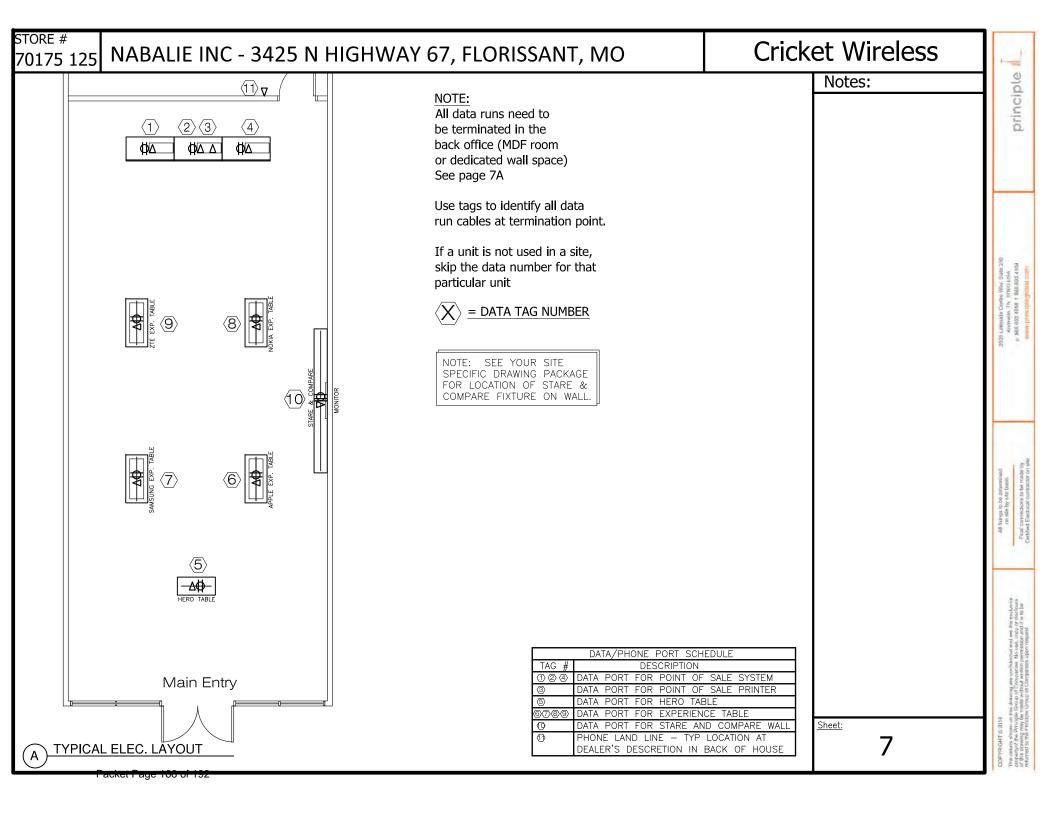

ra in the center of the Back of House ceiling. Adjust location as required by site conditions.

Determine the over all Center Line of the Sales Floor.

centerline of the sales floor forward to the store front wall. Center camera in this area. Locate a 2nd security camera from the centerline of the sales floor to the back wall. Center camera in this area.

center location, locate camera as close as possible to intended location Back of House:

the Back of House ceiling. Adjust location as required by site conditions. SEE PLAN B THIS SHEET.

#### Notes:

G.C. to run "home run" cat 5E cables to

of slack cable, coiled in ceiling, for location adjustment as required.

Sheet:

6





Sales Floor GREATER than 1,000 sq. feet

Security Camera Plan. Sales Floor LESS than 1,000 sq. feet

principle





**MDF Schematic Notes:** 

DSL Business Class Service with bandwidths greater than 15 MB download and 5 MG upload required.

All runs need to be terminated in the back office (MDF room or dedicated wall space).

Sheet:

**7A** 

Sheet:

8



SITE SURVEY LAYOUT

| 1                                            |                                                       |                                                                                             | CILMAN SIAM