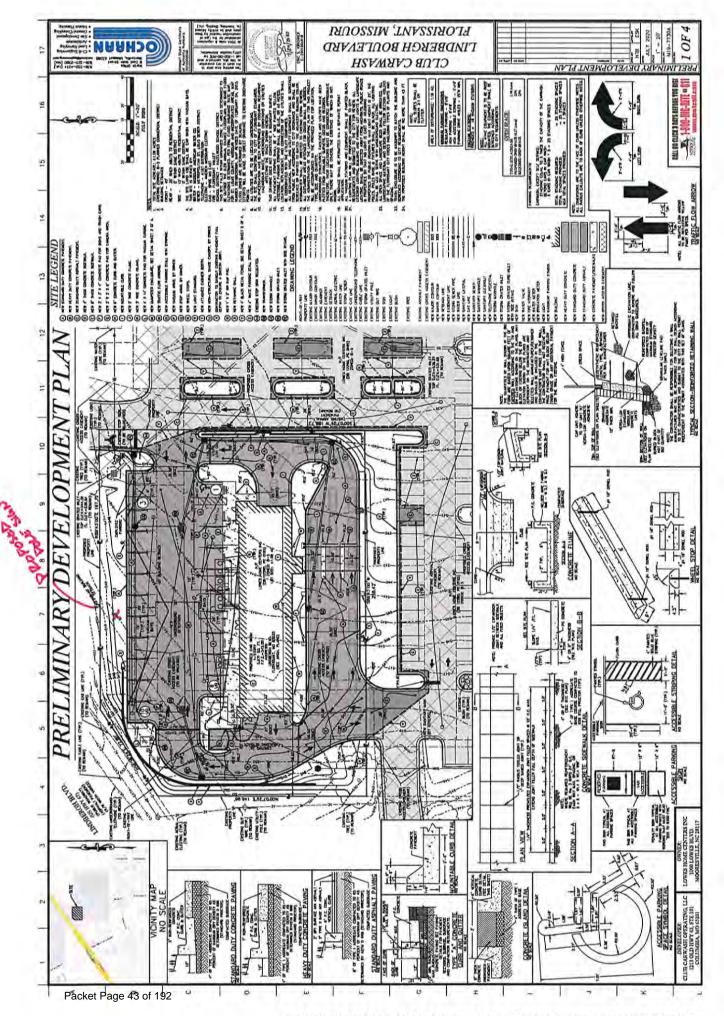

To issue an amendment to B-5 Ordinance No. 6266, as amended, to allow for a new Tunnel Car Wash for the property located at 3180 N Highway 67 (legal description to govern). Citizens and parties of interest will have the opportunity to be heard at said public hearing. Anyone with special needs should contact the City Clerk at least 5 days before said public hearing by calling 839-7630 or TDD 839-5142.

B-5 Amendment Application Page 3 of 7 – Revised 3/26/10

| Please fill in applicable in Name Club Carwa | nformation requested.<br>sh Operating, LLC |                             |   |
|----------------------------------------------|--------------------------------------------|-----------------------------|---|
|                                              | Hwy 63; Suite 101; C                       | olumbia, MO 65201           |   |
| Property Owner Lowe                          | s Home Centers, Inc                        |                             |   |
| Location of property 31                      | 80 N. Hwy 67                               |                             |   |
| Dimensions of property 1                     |                                            |                             |   |
| Property is presently zone                   |                                            |                             |   |
| Current & Proposed Use of                    | of Property Currently part                 | king lot - proposed carwash | 1 |
| Type of Sign pylon                           |                                            | Height                      |   |
| Type of Construction ma                      | asonry                                     | Number Of Stories. 1        |   |
| Square Footage of Buildin                    | <sub>g</sub> 5665                          | Number of Curb Cuts 2       |   |
| Number of Parking Spaces                     |                                            | Sidewalk Length N/A         |   |
| Landscaping: No. of Tree                     | <sub>s</sub> see landscape plan            |                             |   |
| No. of Shrubs SE                             | ee landscape plan                          | <sub>Size</sub> 18" height  |   |
| Fence: Type                                  | Length                                     | Height                      |   |

### PROVIDE LOCATION MAP SHOWING AREA INVOLVING THIS PETITION

Provide a drawing of a location map showing the nearest major intersection or include on plans.

See vicinity map on preliminary development plan