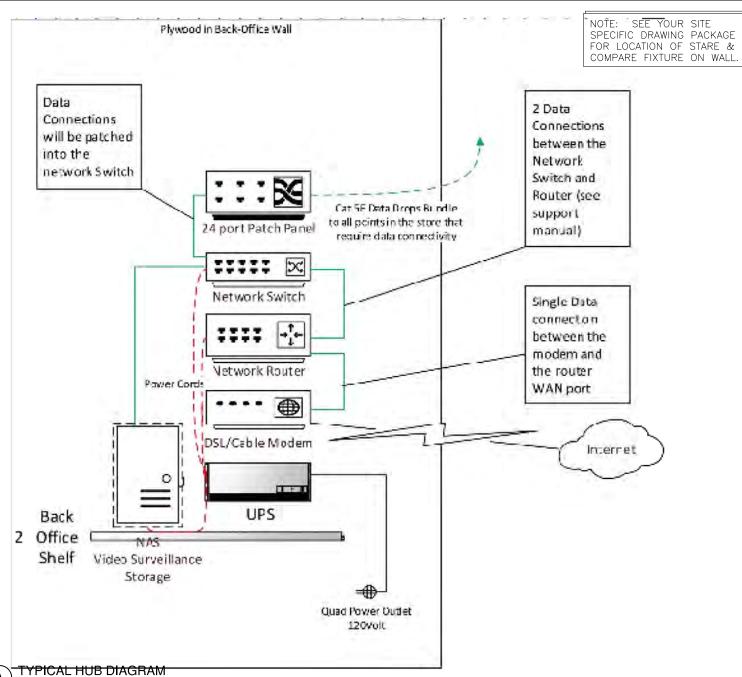

in the center of the Back of House ceiling. Adjust location as required by site conditions.

Determine the over all Center Line of the Sales Floor.

centerline of the sales floor forward to the store front wall. Center camera in this area. Locate a 2nd security camera from the centerline of the sales floor to the back wall. Center camera in this area.

center location, locate camera as close as possible to intended location Back of House:

the Back of House ceiling. Adjust location as required by site conditions. SEE PLAN B THIS SHEET.

#### Notes:

G.C. to run "home run" cat 5E cables to

of slack cable, coiled in ceiling, for location adjustment as required.

Sheet:

6





Sales Floor GREATER than 1,000 sq. feet

Security Camera Plan. Sales Floor LESS than 1,000 sq. feet

principle





**MDF Schematic Notes:** 

DSL Business Class Service with bandwidths greater than 15 MB download and 5 MG upload required.

All runs need to be terminated in the back office (MDF room or dedicated wall space).

Sheet:

**7A** 

Sheet:

8



SITE SURVEY LAYOUT

| 1                                            |                                                       |                                                                                             | CILMAN SIAM