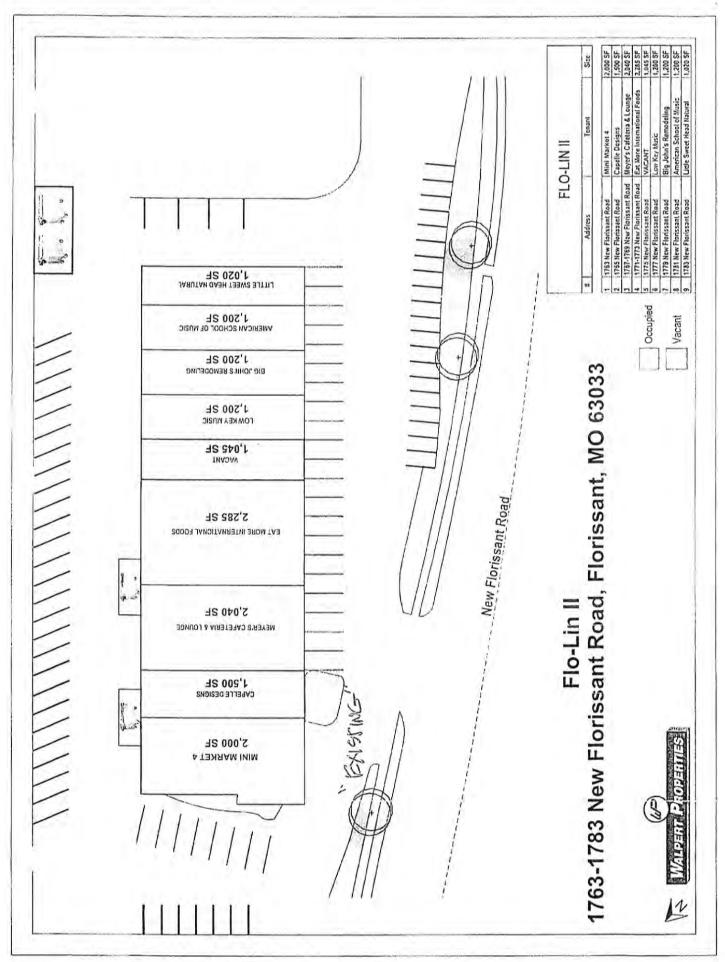

### B. *REQUESTS*

| Liquor      | Request to approve a Full Package Liquor license for A&C Happy       | Chantelle    |
|-------------|----------------------------------------------------------------------|--------------|
| (Ward 9)    | Hour, LLC located at 3425 N. Highway 67.                             | Nickson-     |
| Application |                                                                      | Clark        |
| SPU xfr     | Request transfer Special Use Permit no. 8607 from Hertz Corporation  | Glen Travers |
| (Ward 9)    | to Travers Auto Plaza for the property located at 1285 N Hwy 67.     |              |
| Application |                                                                      |              |
| SPU xfr     | Request to transfer Special Use Permit no. 6231 from Maureen Selzer  | Rodrick      |
| (Ward 6)    | to Rodrick Wanjala for the Firehouse Subs Restaurant located 2312 N. | Wanjala      |
| Application | Hwy 67.                                                              |              |