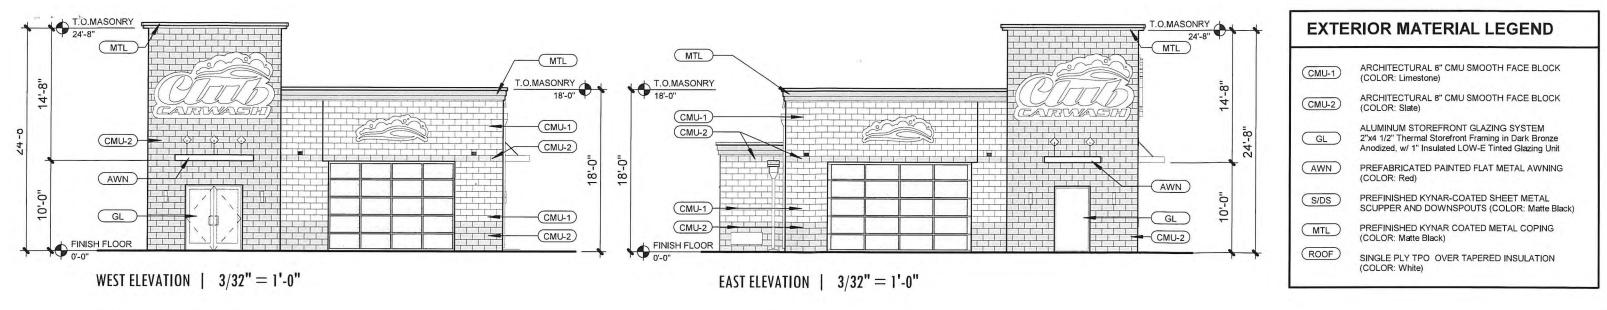

To issue an amendment to B-5 Ordinance No. 6266, as amended, to allow for a new Tunnel Car Wash for the property located at 3180 N Highway 67 (legal description to govern). Citizens and parties of interest will have the opportunity to be heard at said public hearing. Anyone with special needs should contact the City Clerk at least 5 days before said public hearing by calling 839-7630 or TDD 839-5142.

B-5 Amendment Application Page 3 of 7 – Revised 3/26/10

| Please fill in applicable in Name Club Carwa | nformation requested.<br>sh Operating, LLC |                             |   |
|----------------------------------------------|--------------------------------------------|-----------------------------|---|
|                                              | Hwy 63; Suite 101; C                       | olumbia, MO 65201           |   |
| Property Owner Lowe                          | s Home Centers, Inc                        |                             |   |
| Location of property 31                      | 80 N. Hwy 67                               |                             |   |
| Dimensions of property 1                     |                                            |                             |   |
| Property is presently zone                   |                                            |                             |   |
| Current & Proposed Use of                    | of Property Currently part                 | king lot - proposed carwash | 1 |
| Type of Sign pylon                           |                                            | Height                      |   |
| Type of Construction ma                      | asonry                                     | Number Of Stories. 1        |   |
| Square Footage of Buildin                    | <sub>g</sub> 5665                          | Number of Curb Cuts 2       |   |
| Number of Parking Spaces                     |                                            | Sidewalk Length N/A         |   |
| Landscaping: No. of Tree                     | <sub>s</sub> see landscape plan            |                             |   |
| No. of Shrubs SE                             | ee landscape plan                          | <sub>Size</sub> 18" height  |   |
| Fence: Type                                  | Length                                     | Height                      |   |