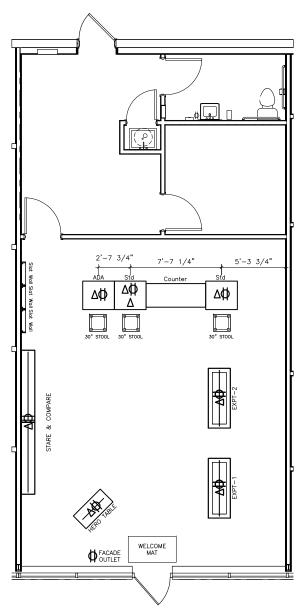

B-5 Amendment Application Page 3 of 7 – Revised 3/26/10

| Please fill in applicable in Name Club Carwa | nformation requested.<br>sh Operating, LLC |                             |   |
|----------------------------------------------|--------------------------------------------|-----------------------------|---|
|                                              | Hwy 63; Suite 101; C                       | olumbia, MO 65201           |   |
| Property Owner Lowe                          | s Home Centers, Inc                        |                             |   |
| Location of property 31                      | 80 N. Hwy 67                               |                             |   |
| Dimensions of property 1                     |                                            |                             |   |
| Property is presently zone                   |                                            |                             |   |
| Current & Proposed Use of                    | of Property Currently part                 | king lot - proposed carwash | 1 |
| Type of Sign pylon                           |                                            | Height                      |   |
| Type of Construction ma                      | asonry                                     | Number Of Stories. 1        |   |
| Square Footage of Buildin                    | <sub>g</sub> 5665                          | Number of Curb Cuts 2       |   |
| Number of Parking Spaces                     |                                            | Sidewalk Length N/A         |   |
| Landscaping: No. of Tree                     | <sub>s</sub> see landscape plan            |                             |   |
| No. of Shrubs SE                             | ee landscape plan                          | <sub>Size</sub> 18" height  |   |
| Fence: Type                                  | Length                                     | Height                      |   |

### PLEASE SUBMIT NINE (9) FOLDED COPIES OF THE FOLLOWING:

- 1. Plan or drawing showing zoning of adjoining properties.
- 2. Plan or drawing showing location of property in relation to major streets and all adjoining properties.
- 3. Drawing showing measurement of tract and overall area of tract.
- Plan or drawing showing proposed parking layout, landscaping, parking lighting, signage and trash
  enclosure.