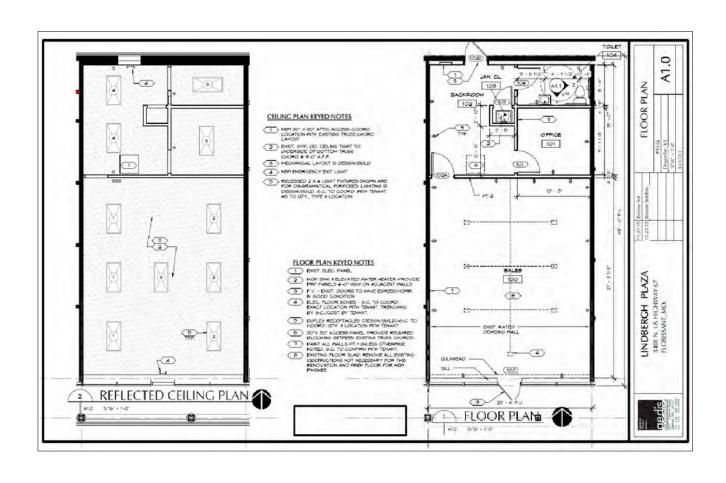

ocate a 2nd security camera from the centerline of the sales floor to the back wall. Center camera in this area.

center location, locate camera as close as possible to intended location Back of House:

the Back of House ceiling. Adjust location as required by site conditions. SEE PLAN B THIS SHEET.

#### Notes:

G.C. to run "home run" cat 5E cables to

of slack cable, coiled in ceiling, for location adjustment as required.

Sheet:

6





Sales Floor GREATER than 1,000 sq. feet

Security Camera Plan. Sales Floor LESS than 1,000 sq. feet

principle





**MDF Schematic Notes:** 

DSL Business Class Service with bandwidths greater than 15 MB download and 5 MG upload required.

All runs need to be terminated in the back office (MDF room or dedicated wall space).

Sheet:

**7A** 

Sheet:

8



SITE SURVEY LAYOUT

| 1                                            |                                                       |                                                                                             | CILMAN SIAM                                                                                                                                                                                                                                                                                                                                                                                   |
|----------------------------------------------|-------------------------------------------------------|-------------------------------------------------------------------------------------------