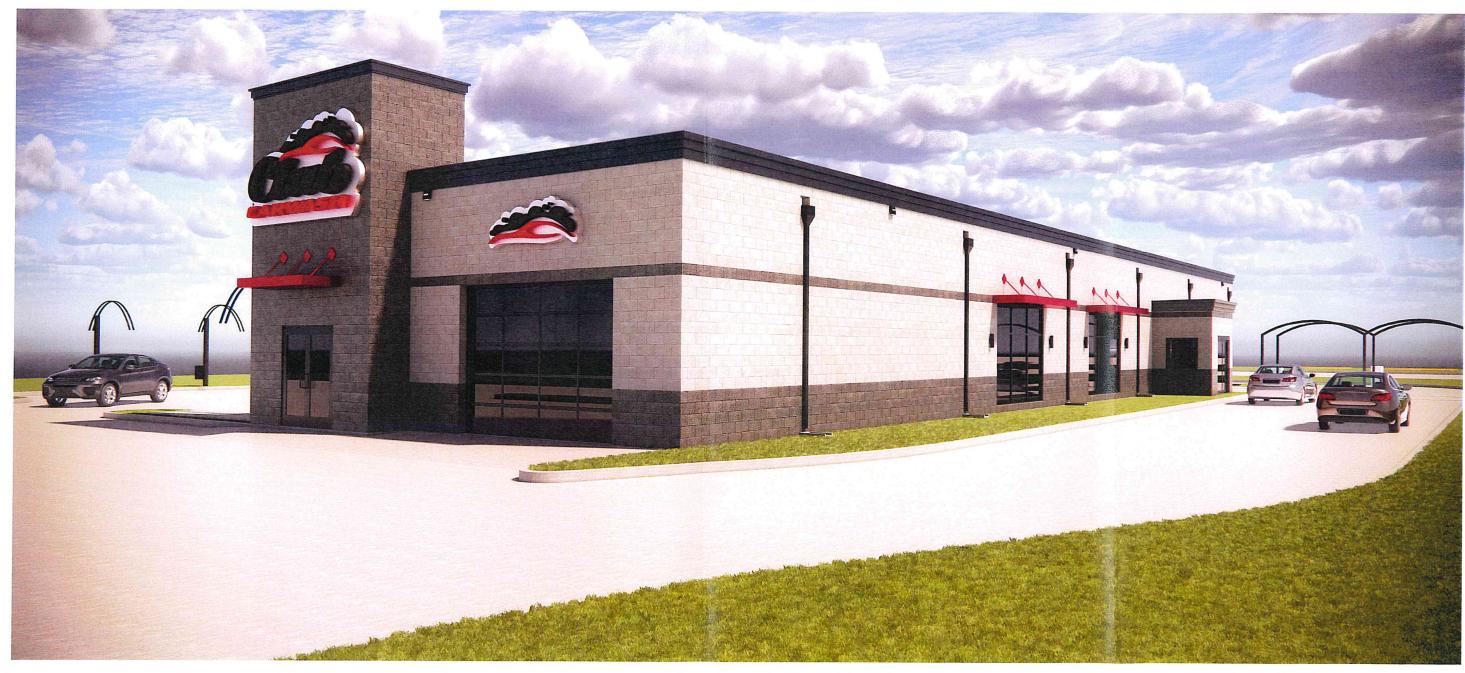

To issue an amendment to B-5 Ordinance No. 6266, as amended, to allow for a new Tunnel Car Wash for the property located at 3180 N Highway 67 (legal description to govern). Citizens and parties of interest will have the opportunity to be heard at said public hearing. Anyone with special needs should contact the City Clerk at least 5 days before said public hearing by calling 839-7630 or TDD 839-5142.

B-5 Amendment Application Page 3 of 7 – Revised 3/26/10

| Please fill in applicable in Name Club Carwa | nformation requested.<br>sh Operating, LLC |                             |   |
|----------------------------------------------|--------------------------------------------|-----------------------------|---|
|                                              | Hwy 63; Suite 101; C                       | olumbia, MO 65201           |   |
| Property Owner Lowe                          | s Home Centers, Inc                        |                             |   |
| Location of property 31                      | 80 N. Hwy 67                               |                             |   |
| Dimensions of property 1                     |                                            |                             |   |
| Property is presently zone                   |                                            |                             |   |
| Current & Proposed Use of                    | of Property Currently part                 | king lot - proposed carwash | 1 |
| Type of Sign pylon                           |                                            | Height                      |   |
| Type of Construction ma                      | asonry                                     | Number Of Stories. 1        |   |
| Square Footage of Buildin                    | <sub>g</sub> 5665                          | Number of Curb Cuts 2       |   |
| Number of Parking Spaces                     |                                            | Sidewalk Length N/A         |   |
| Landscaping: No. of Tree                     | <sub>s</sub> see landscape plan            |                             |   |
| No. of Shrubs SE                             | ee landscape plan                          | <sub>Size</sub> 18" height  |   |
| Fence: Type                                  | Length                                     | Height                      |   |