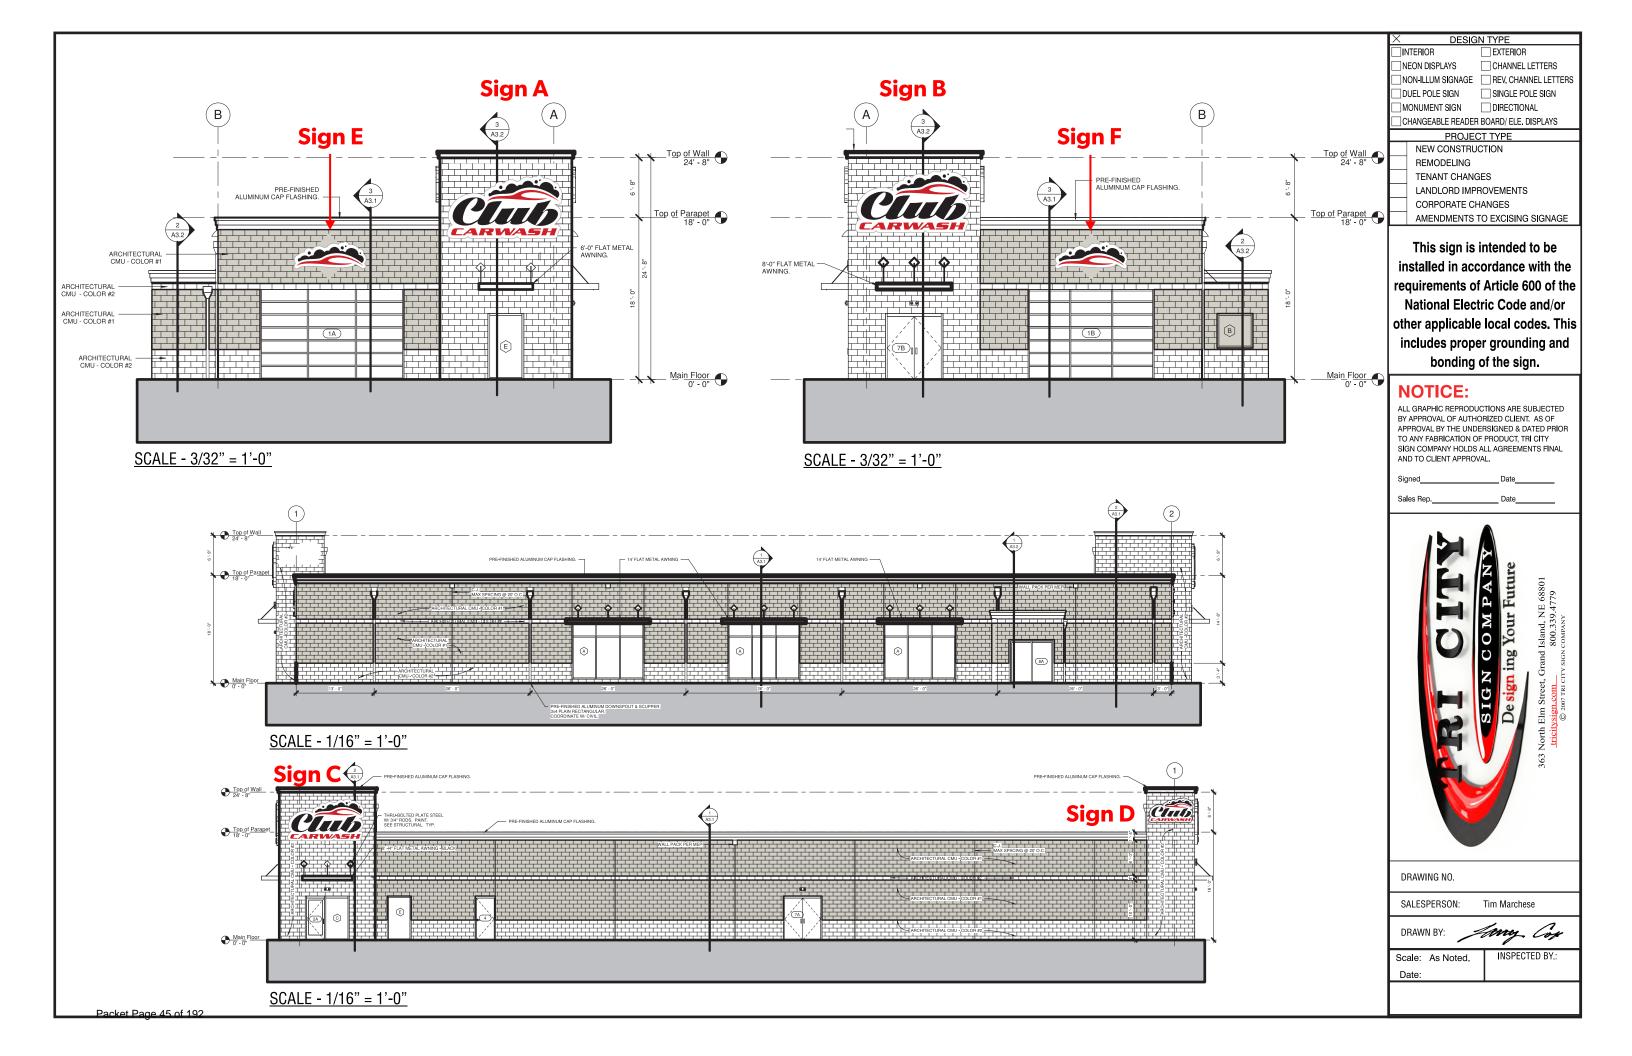

To issue an amendment to B-5 Ordinance No. 6266, as amended, to allow for a new Tunnel Car Wash for the property located at 3180 N Highway 67 (legal description to govern). Citizens and parties of interest will have the opportunity to be heard at said public hearing. Anyone with special needs should contact the City Clerk at least 5 days before said public hearing by calling 839-7630 or TDD 839-5142.

B-5 Amendment Application Page 3 of 7 – Revised 3/26/10

| Please fill in applicable in Name Club Carwa | nformation requested.<br>sh Operating, LLC |                             |   |
|----------------------------------------------|--------------------------------------------|-----------------------------|---|
|                                              | Hwy 63; Suite 101; C                       | olumbia, MO 65201           |   |
| Property Owner Lowe                          | s Home Centers, Inc                        |                             |   |
| Location of property 31                      | 80 N. Hwy 67                               |                             |   |
| Dimensions of property 1                     |                                            |                             |   |
| Property is presently zone                   |                                            |                             |   |
| Current & Proposed Use of                    | of Property Currently part                 | king lot - proposed carwash | 1 |
| Type of Sign pylon                           |                                            | Height                      |   |
| Type of Construction ma                      | asonry                                     | Number Of Stories. 1        |   |
| Square Footage of Buildin                    | <sub>g</sub> 5665                          | Number of Curb Cuts 2       |   |
| Number of Parking Spaces                     |                                            | Sidewalk Length N/A         |   |
| Landscaping: No. of Tree                     | <sub>s</sub> see landscape plan            |                             |   |
| No. of Shrubs SE                             | ee landscape plan                          | <sub>Size</sub> 18" height  |   |
| Fence: Type                                  | Length                                     | Height                      |   |