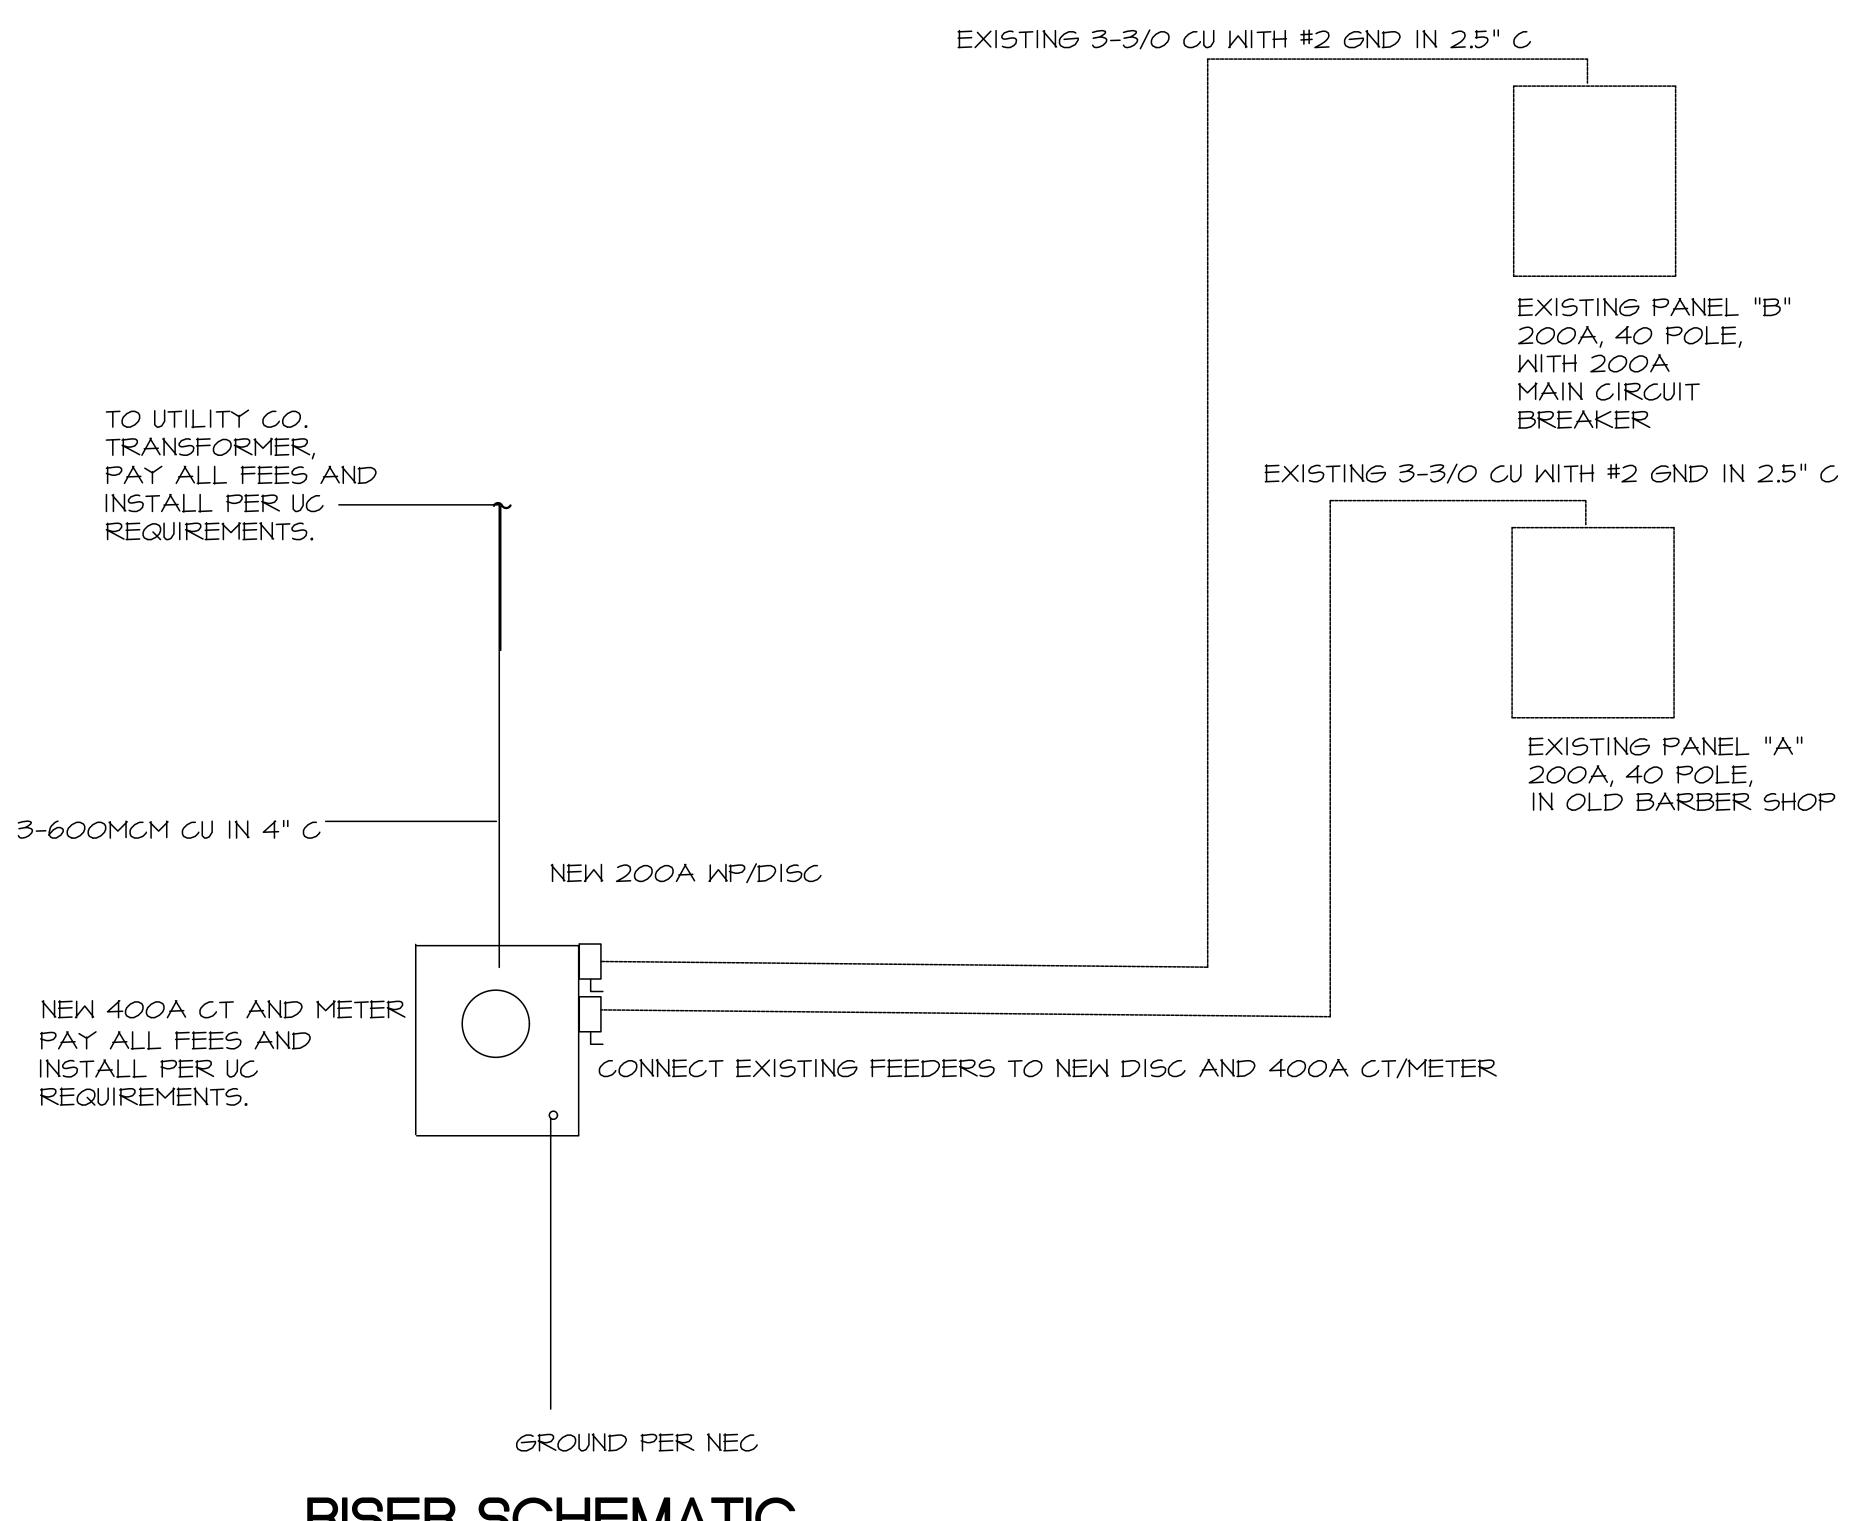

CE WILL BE INSTALLED IN SEPARATE BOXES TO AVOID SOUND TRANSMISSION BETWEEN ADJACENT ROOMS. THROUGH-THE-WALL BOXES SHALL NOT BE USED.

COORDINATE MOUNTING HEIGHTS AND LOCATIONS OF OUTLETS MOUNTED ABOVE COUNTERS, BENCHES, AND BACKSPLASHES AND FOR KITCHEN EQUIPMENT.

VERIFY LOCATIONS OF OUTLETS AND SWITCHES IN FINISHED ROOMS WITH DRAWINGS OF INTERIOR DETAILS AND FINISH AND EQUIPMENT CUT SHEETS. IN CENTERING OUTLETS AND LOCATING BOXES. ALLOW FOR OVERHEAD PIPES. DUCTS and Mechanical Equipment. Variations in Fireproofing and PLASTERING. WINDOW AND DOOR TRIM, PANELING, HUNG PANELS AND THE LIKE AND CORRECT ANY INACCURACY RESULTING FROM FAILURE TO DO SO WITHOUT EXPENSE TO

3.6 INSTALLATION OF TRANSFORMERS

transformers shall be floor mounted with clearances per section 450 of NEC.

END OF SECTION



# RISER SCHEMATIC

IF ACCEPTABLE TO ALL LOCAL JURISDITIONAL AUTHORITIES THE EXISTING 2 SERVICE MAY STAY IN SPACE AS IS AND ANY REQUIRED LABELING MAY BE DONE BY THIS CONTRACTOR. BUT THIS SHALL BE AN ALTERNATE TO THE BASE BID TO BE REVIEWED BY OWNER/ENGINEER PRIOR TO INITIATING WORK

**GROCERY STORE** RENNOVATION 1763 N, NEW FLORISSANT ROAD ST LOUIS, MO, 63033 John C. Zekind, PE **CONSULTING ENGINEERS** 1276 WHITE ROAD CHESTERFIELD, MO, 63017 314-878-2290 Issued For: 
Review Pricing Permit Bidding ☐ Construction \_\_\_\_\_ Sheet Number:

7-27-20

Packet Page 87 of 192



Imagery ©2020 Maxar Technologies, U.S. Geological Survey, USDA Farm Service Agency, Map data ©2020

# CITY OF FLORISSANT



# NOTICE OF PUBLIC HEARING

Notice is hereby given that a Public Hearing will be held by the City