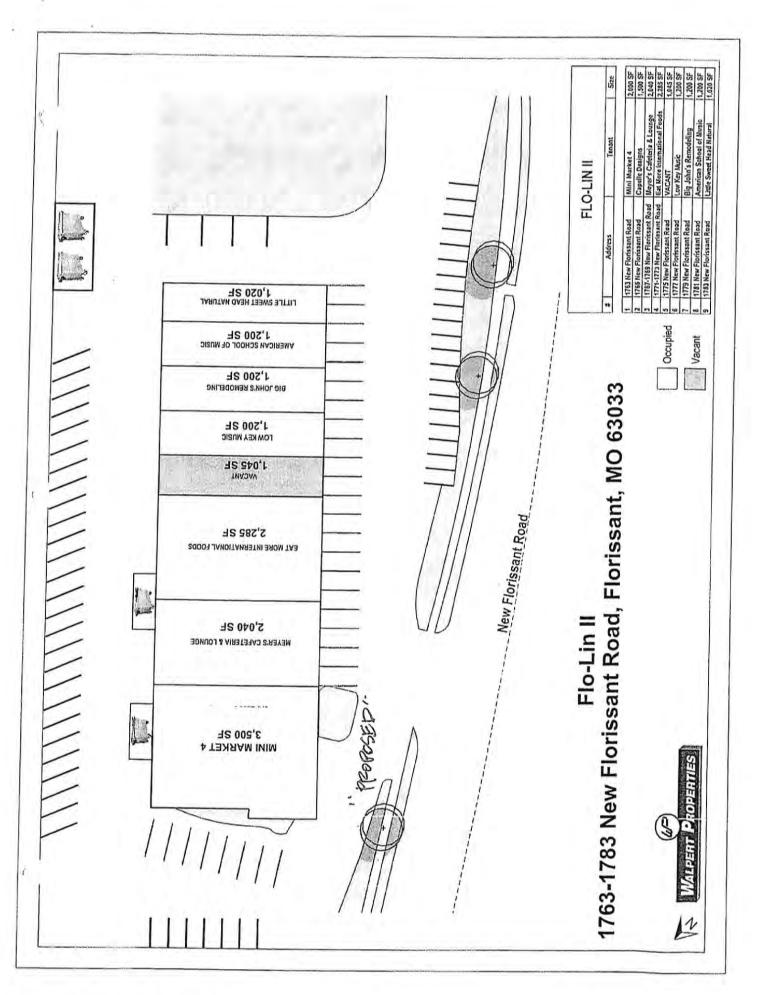

### B. *REQUESTS*

| Liquor      | Request to approve a Full Package Liquor license for A&C Happy       | Chantelle    |
|-------------|----------------------------------------------------------------------|--------------|
| (Ward 9)    | Hour, LLC located at 3425 N. Highway 67.                             | Nickson-     |
| Application |                                                                      | Clark        |
| SPU xfr     | Request transfer Special Use Permit no. 8607 from Hertz Corporation  | Glen Travers |
| (Ward 9)    | to Travers Auto Plaza for the property located at 1285 N Hwy 67.     |              |
| Application |                                                                      |              |
| SPU xfr     | Request to transfer Special Use Permit no. 6231 from Maureen Selzer  | Rodrick      |
| (Ward 6)    | to Rodrick Wanjala for the Firehouse Subs Restaurant located 2312 N. | Wanjala      |
| Application | Hwy 67.                                                              |              |