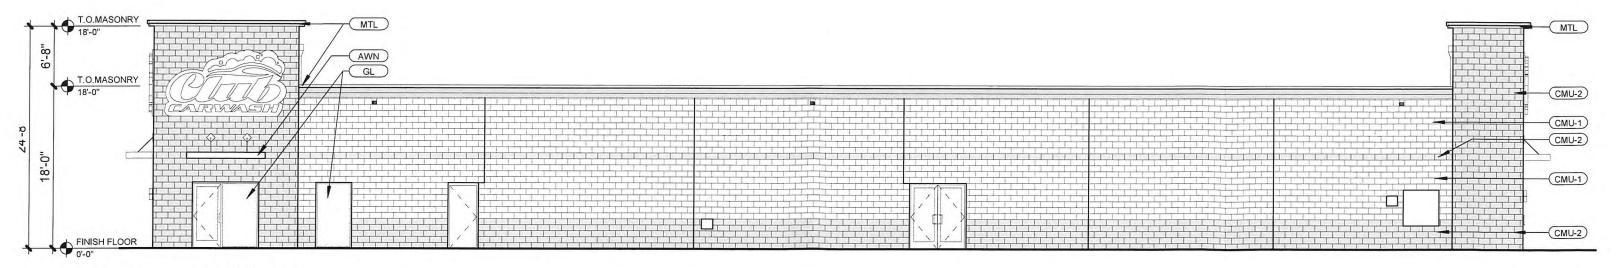

To issue an amendment to B-5 Ordinance No. 6266, as amended, to allow for a new Tunnel Car Wash for the property located at 3180 N Highway 67 (legal description to govern). Citizens and parties of interest will have the opportunity to be heard at said public hearing. Anyone with special needs should contact the City Clerk at least 5 days before said public hearing by calling 839-7630 or TDD 839-5142.

B-5 Amendment Application Page 3 of 7 – Revised 3/26/10

| Please fill in applicable in Name Club Carwa | nformation requested.<br>sh Operating, LLC |                             |   |
|----------------------------------------------|--------------------------------------------|-----------------------------|---|
|                                              | Hwy 63; Suite 101; C                       | olumbia, MO 65201           |   |
| Property Owner Lowe                          | s Home Centers, Inc                        |                             |   |
| Location of property 31                      | 80 N. Hwy 67                               |                             |   |
| Dimensions of property 1                     |                                            |                             |   |
| Property is presently zone                   |                                            |                             |   |
| Current & Proposed Use of                    | of Property Currently part                 | king lot - proposed carwash | 1 |
| Type of Sign pylon                           |                                            | Height                      |   |
| Type of Construction ma                      | asonry                                     | Number Of Stories. 1        |   |
| Square Footage of Buildin                    | <sub>g</sub> 5665                          | Number of Curb Cuts 2       |   |
| Number of Parking Spaces                     |                                            | Sidewalk Length N/A         |   |
| Landscaping: No. of Tree                     | <sub>s</sub> see landscape plan            |                             |   |
| No. of Shrubs SE                             | ee landscape plan                          | <sub>Size</sub> 18" height  |   |
| Fence: Type                                  | Length                                     | Height                      |   |