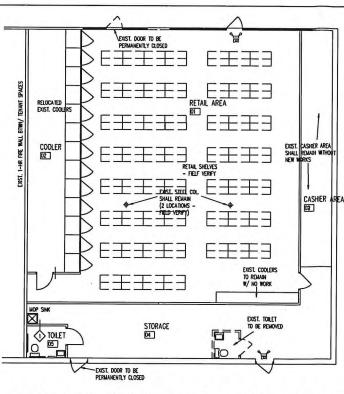

### APPLICATION TO THE CITY OF FLORISSANT PLANNING AND ZONING COMMISSION TO AMEND THE PROVISIONS OF AN EXISTING B-5 PLANNED COMMERCIAL DISTRICT ORDINANCE

|                            | LANNING & ZONING ACTION:                                                                                                                                                                                                                                                                                                                                                                                                                                                                                                                                                                                                | Address of Property:                                                                                                                                                                                                                                                                                                                                                                                                |
|----------------------------|-------------------------------------------------------------------------------------------------------------------------------------------------------------------------------------------------------------------------------------------------------------------------------------------------------------------------------------------------------------------------------------------------------------------------------------------------------------------------------------------------------------------------------------------------------------------------------------------------------------------------|---------------------------------------------------------------------------------------------------------------------------------------------------------------------------------------------------------------------------------------------------------------------------------------------------------------------------------------------------------------------------------------------------------------------|
|                            |                                                                                                                                                                                                                                                                                                                                                                                                                                                                                                                                                                                                                         | 3180 N. Hwy 67                                                                                                                                                                                                                                                                                                                                                                                                      |
|                            | RECOMMENDED APPROVAL<br>PLANNING & ZONING<br>CHAIRMAN                                                                                                                                                                                                                                                                                                                                                                                                                                                                                                                                                                   | Council Ward 9 Zoning 3-5                                                                                                                                                                                                                                                                                                                                                                                           |
| X                          | SIGN. DATE: 8-2                                                                                                                                                                                                                                                                                                                                                                                                                                                                                                                                                                                                         | Initial Date Petitioner Filed                                                                                                                                                                                                                                                                                                                                                                                       |
| P                          | ETITION TO AMEND B-5 ORDINANCE #                                                                                                                                                                                                                                                                                                                                                                                                                                                                                                                                                                                        |                                                                                                                                                                                                                                                                                                                                                                                                                     |
|                            |                                                                                                                                                                                                                                                                                                                                                                                                                                                                                                                                                                                                                         | er ordinance number or number requesting to amend.                                                                                                                                                                                                                                                                                                                                                                  |
| 1                          | Comes Now Club Carwash Operating, LLC                                                                                                                                                                                                                                                                                                                                                                                                                                                                                                                                                                                   |                                                                                                                                                                                                                                                                                                                                                                                                                     |
|                            | (Individual's name, corporation, p                                                                                                                                                                                                                                                                                                                                                                                                                                                                                                                                                                                      |                                                                                                                                                                                                                                                                                                                                                                                                                     |
|                            | Enter name of petitioner. If a corporation, state and states to the Planning and Zoning Commission that he                                                                                                                                                                                                                                                                                                                                                                                                                                                                                                              | (she) (they) has (have) the following legal                                                                                                                                                                                                                                                                                                                                                                         |
| in<br>Le<br>St             | nd states to the Planning and Zoning Commission that he terest in the tract of land located in the City of Florissant egal interest in the Property Contract purchaser in the Property. (i.e., owner of property, lease); a thorization from owner to seek a special use.                                                                                                                                                                                                                                                                                                                                               | (she) (they) has (have) the following legal, State of Missouri, described on page 3 of this petition lso submit copy of deed or lease or letter of are) submitting a description of the property for which                                                                                                                                                                                                          |
| in<br>Le<br>St<br>au       | ad states to the Planning and Zoning Commission that he terest in the tract of land located in the City of Florissant egal interest in the Property Contract purchaser at legal interest in the property. (i.e., owner of property, lease); at thorization from owner to seek a special use.  The petitioner (s) hereby states that he (she) (they) is (so                                                                                                                                                                                                                                                              | (she) (they) has (have) the following legal, State of Missouri, described on page 3 of this petition lso submit copy of deed or lease or letter of are) submitting a description of the property for which                                                                                                                                                                                                          |
| in<br>Le<br>St<br>au       | ad states to the Planning and Zoning Commission that he terest in the tract of land located in the City of Florissant egal interest in the Property Contract purchaser are legal interest in the property. (i.e., owner of property, lease); a thorization from owner to seek a special use.  The petitioner (s) hereby states that he (she) (they) is (the Permit is petitioned by giving bearings & distances                                                                                                                                                                                                         | (she) (they) has (have) the following legal, State of Missouri, described on page 3 of this petition is a submit copy of deed or lease or letter of are) submitting a description of the property for which (metes and bounds). Not required if description is are) submitting a survey or plat of the property drawn a point easily located on the ground as street                                                |
| in<br>Le<br>st<br>au<br>A. | ad states to the Planning and Zoning Commission that he terest in the tract of land located in the City of Florissant egal interest in the Property Contract purchaser at legal interest in the property. (i.e., owner of property, lease); a thorization from owner to seek a special use.  The petitioner (s) hereby states that he (she) (they) is (a the Permit is petitioned by giving bearings & distances identical to "B".  The petitioner (s) hereby states that he (she) (they) is (a to a scale of 100 feet or less to the inch, referenced to a intersection, centerline of creek having a generally known. | (she) (they) has (have) the following legal, State of Missouri, described on page 3 of this petition as submit copy of deed or lease or letter of are) submitting a description of the property for which (metes and bounds). Not required if description is are) submitting a survey or plat of the property drawn a point easily located on the ground as street was name, etc., showing dimensions, bearings and |

B-5 Amendment Application Page 3 of 7 – Revised 3/26/10

| Please fill in applicable in Name Club Carwa | nformation requested.<br>sh Operating, LLC |                             |   |
|----------------------------------------------|--------------------------------------------|-----------------------------|---|
|                                              | Hwy 63; Suite 101; C                       | olumbia, MO 65201           |   |
| Property Owner Lowe                          | s Home Centers, Inc                        |                             |   |
| Location of property 31                      | 80 N. Hwy 67                               |                             |   |
| Dimensions of property 1                     |                                            |                             |   |
| Property is presently zone                   |                                            |                             |   |
| Current & Proposed Use of                    | of Property Currently part                 | king lot - proposed carwash | 1 |
| Type of Sign pylon                           |                                            | Height                      |   |
| Type of Construction ma                      | asonry                                     | Number Of Stories. 1        |   |
| Square Footage of Buildin                    | <sub>g</sub> 5665                          | Number of Curb Cuts 2       |   |
| Number of Parking Spaces                     |                                            | Sidewalk Length N/A         |   |
| Landscaping: No. of Tree                     | <sub>s</sub> see landscape plan            |                             |   |
| No. of Shrubs SE                             | ee landscape plan                          | <sub>Size</sub> 18" height  |   |
| Fence: Type                                  | Length                                     | Height                      |   |