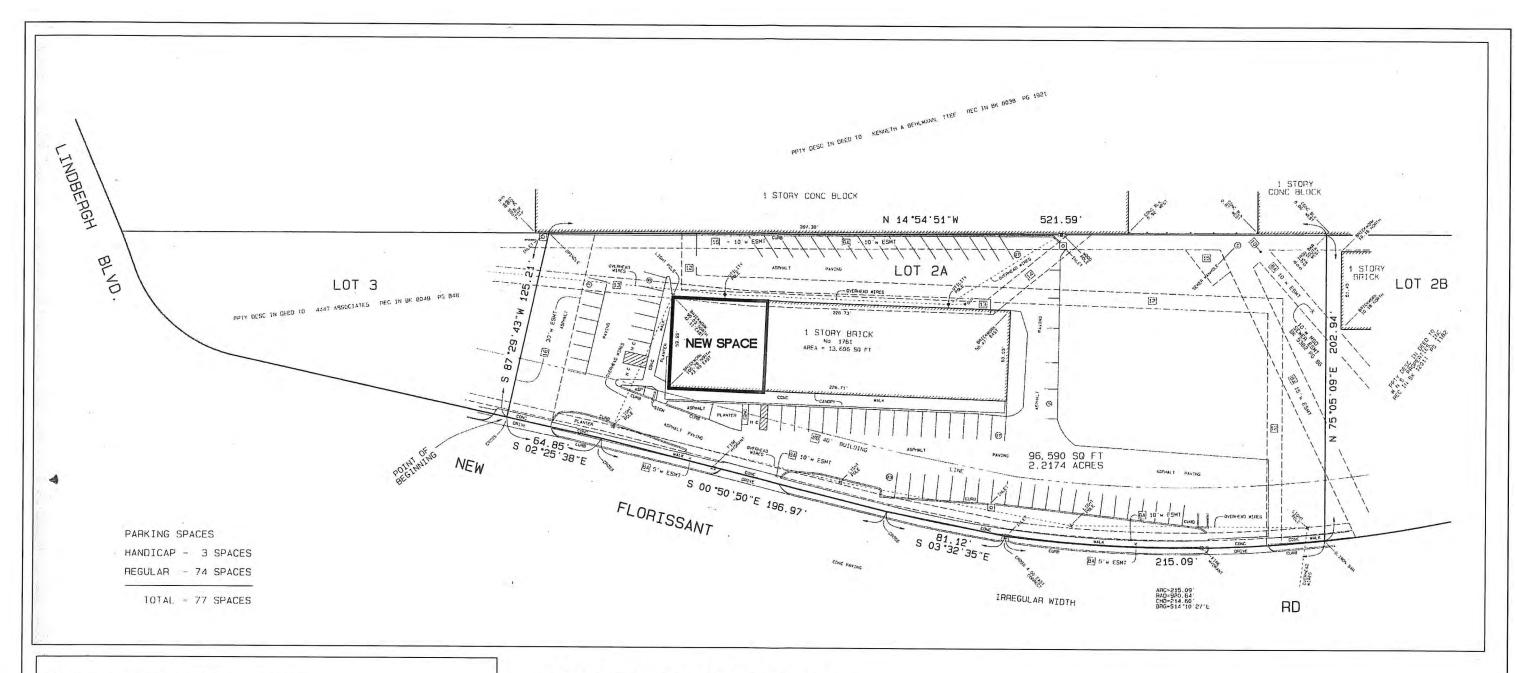

### VIII. PUBLIC HEARINGS

| 20-09-024<br>(Ward 9)<br>App/staff<br>rpt | Request to issue an amendment to B-5 ordinance no. 6266, as amended, to allow for a new Tunnel Car Wash for the property located at 3180 N. Highway 67. (Planning and Zoning recommended approval on 8/17/2020) | Eric<br>Kirchner/Steve<br>Randall |
|-------------------------------------------|-----------------------------------------------------------------------------------------------------------------------------------------------------------------------------------------------------------------|-----------------------------------|
| Plans                                     |                                                                                                                                                                                                                 |                                   |
| 20-09-025                                 | Request to authorize a Special Use permit for the expansion of a                                                                                                                                                | J.J. Patel                        |
| (Ward 9)                                  | convenience store with liquor for the property located at 1763-1765                                                                                                                                             |                                   |
| App/Staff                                 | N. New Florissant Road. (Planning and Zoning recommended                                                                                                                                                        |                                   |
| rpt                                       | approval on 8/17/2020)                                                                                                                                                                                          |                                   |
| Plans                                     |                                                                                                                                                                                                                 |                                   |
| 20-09-026                                 | Request to amend the Zoning Code to allow state licensed Barber                                                                                                                                                 | Staff - Phil                      |
| App/Staff                                 | and Cosmetology Schools a "Permitted Uses" in B Zoning                                                                                                                                                          | Lum                               |
| Report                                    | Districts.                                                                                                                                                                                                      |                                   |
| 1                                         | (Planning and Zoning recommended approval on 8/17/2020)                                                                                                                                                         |                                   |
|                                           |                                                                                                                                                                                                                 |                                   |

### C. BILLS FOR FIRST READING

| 9616                | Ordinance to authorize an amendment to B-5 ordinance no. 6266, as amended, to allow for a new Tunnel Car Wash for the property located at 3180 N. Highway 67.                                                                                                                               | Siam       |
|---------------------|---------------------------------------------------------------------------------------------------------------------------------------------------------------------------------------------------------------------------------------------------------------------------------------------|------------|
| 9617                | Ordinance authorizing a Special Use permit for the expansion of a convenience store with liquor for the property located at 1763-1765 N. New Florissant Road.                                                                                                                               | Siam       |
| 9618                | Ordinance authorizing an amendment to Title IV, "Land Use", Article IV, "District Regulations" Section's 405.035, 405.120 Subsection B, 405.115, Subsection B and 405.125, Subsection B, to allow state licensed Barber and Cosmetology Schools as a "Permitted Use" in B Zoning Districts. | Schildroth |
| 9619<br>Application | Ordinance authorizing a transfer of Special Use Permit no. 8607 from Hertz Corporation to Travers Auto Plaza for the property located at 1285 N Hwy 67.                                                                                                                                     | Siam       |