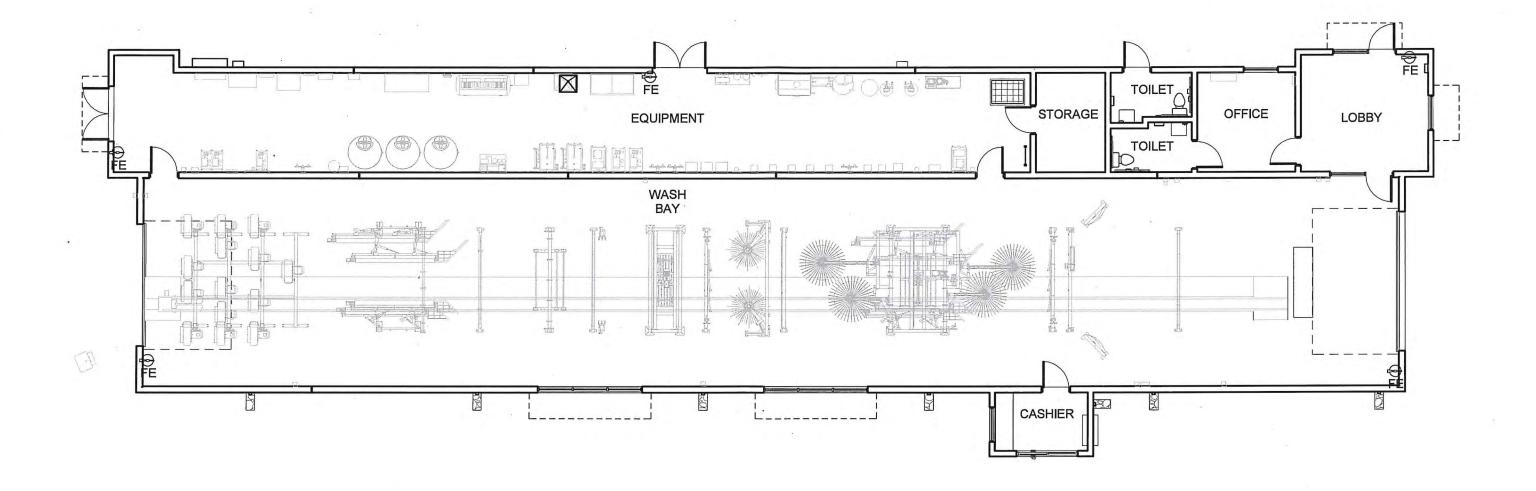

To issue an amendment to B-5 Ordinance No. 6266, as amended, to allow for a new Tunnel Car Wash for the property located at 3180 N Highway 67 (legal description to govern). Citizens and parties of interest will have the opportunity to be heard at said public hearing. Anyone with special needs should contact the City Clerk at least 5 days before said public hearing by calling 839-7630 or TDD 839-5142.

B-5 Amendment Application Page 3 of 7 – Revised 3/26/10

| Please fill in applicable in Name Club Carwa | nformation requested.<br>sh Operating, LLC |                             |   |
|----------------------------------------------|--------------------------------------------|-----------------------------|---|
|                                              | Hwy 63; Suite 101; C                       | olumbia, MO 65201           |   |
| Property Owner Lowe                          | s Home Centers, Inc                        |                             |   |
| Location of property 31                      | 80 N. Hwy 67                               |                             |   |
| Dimensions of property 1                     |                                            |                             |   |
| Property is presently zone                   |                                            |                             |   |
| Current & Proposed Use of                    | of Property Currently part                 | king lot - proposed carwash | 1 |
| Type of Sign pylon                           |                                            | Height                      |   |
| Type of Construction ma                      | asonry                                     | Number Of Stories. 1        |   |
| Square Footage of Buildin                    | <sub>g</sub> 5665                          | Number of Curb Cuts 2       |   |
| Number of Parking Spaces                     |                                            | Sidewalk Length N/A         |   |
| Landscaping: No. of Tree                     | <sub>s</sub> see landscape plan            |                             |   |
| No. of Shrubs SE                             | ee landscape plan                          | <sub>Size</sub> 18" height  |   |
| Fence: Type                                  | Length                                     | Height                      |   |

### PLEASE SUBMIT NINE (9) FOLDED COPIES OF THE FOLLOWING:

- 1. Plan or drawing showing zoning of adjoining properties.
- 2. Plan or drawing showing location of property in relation to major streets and all adjoining properties.
- 3. Drawing showing measurement of tract and overall area of tract.
- Plan or drawing showing proposed parking layout, landscaping, parking lighting, signage and trash
  enclosure.