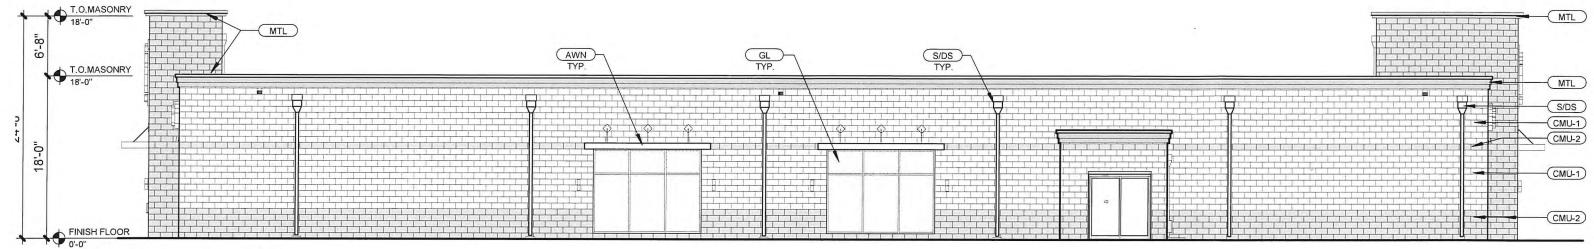

To issue an amendment to B-5 Ordinance No. 6266, as amended, to allow for a new Tunnel Car Wash for the property located at 3180 N Highway 67 (legal description to govern). Citizens and parties of interest will have the opportunity to be heard at said public hearing. Anyone with special needs should contact the City Clerk at least 5 days before said public hearing by calling 839-7630 or TDD 839-5142.

B-5 Amendment Application Page 3 of 7 – Revised 3/26/10

| Please fill in applicable in Name Club Carwa | nformation requested.<br>sh Operating, LLC |                             |   |
|----------------------------------------------|--------------------------------------------|-----------------------------|---|
|                                              | Hwy 63; Suite 101; C                       | olumbia, MO 65201           |   |
| Property Owner Lowe                          | s Home Centers, Inc                        |                             |   |
| Location of property 31                      | 80 N. Hwy 67                               |                             |   |
| Dimensions of property 1                     |                                            |                             |   |
| Property is presently zone                   |                                            |                             |   |
| Current & Proposed Use of                    | of Property Currently part                 | king lot - proposed carwash | 1 |
| Type of Sign pylon                           |                                            | Height                      |   |
| Type of Construction ma                      | asonry                                     | Number Of Stories. 1        |   |
| Square Footage of Buildin                    | <sub>g</sub> 5665                          | Number of Curb Cuts 2       |   |
| Number of Parking Spaces                     |                                            | Sidewalk Length N/A         |   |
| Landscaping: No. of Tree                     | <sub>s</sub> see landscape plan            |                             |   |
| No. of Shrubs SE                             | ee landscape plan                          | <sub>Size</sub> 18" height  |   |
| Fence: Type                                  | Length                                     | Height                      |   |