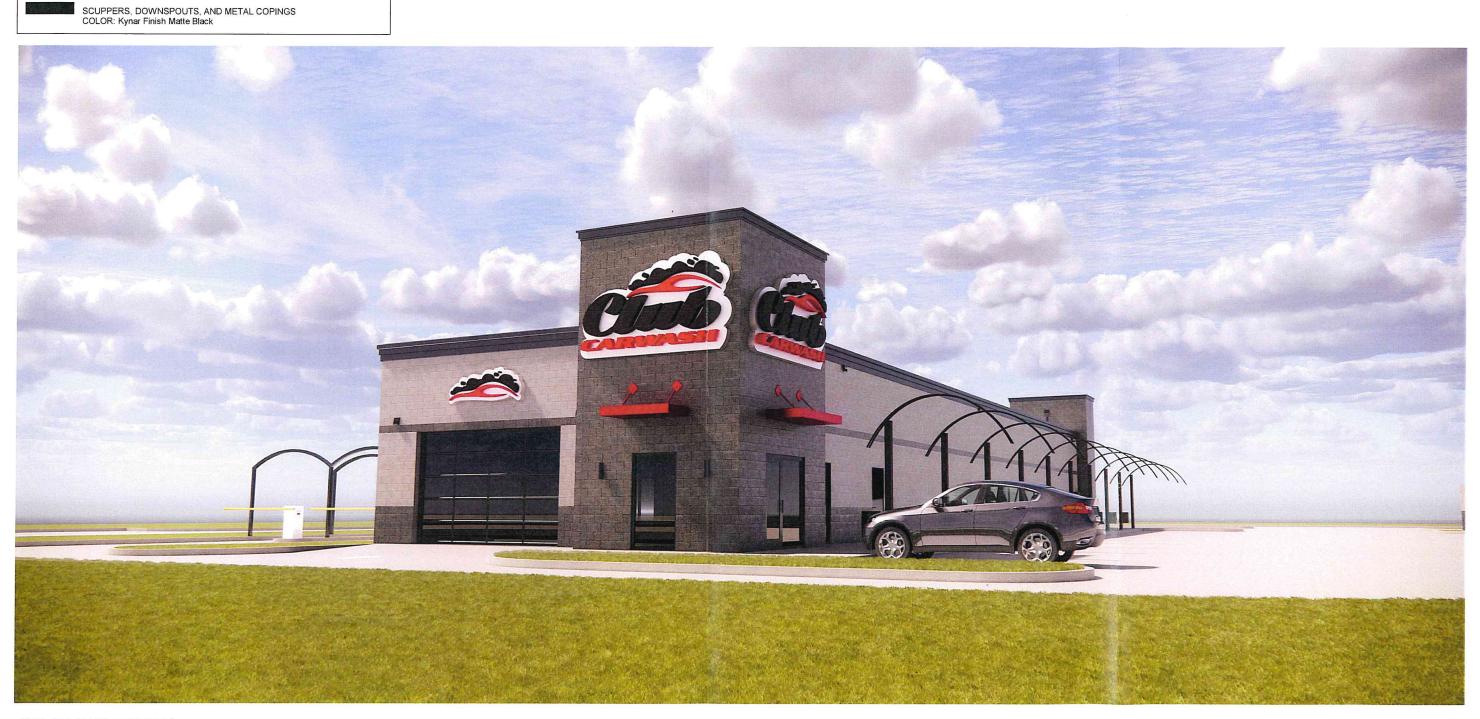

To issue an amendment to B-5 Ordinance No. 6266, as amended, to allow for a new Tunnel Car Wash for the property located at 3180 N Highway 67 (legal description to govern). Citizens and parties of interest will have the opportunity to be heard at said public hearing. Anyone with special needs should contact the City Clerk at least 5 days before said public hearing by calling 839-7630 or TDD 839-5142.

B-5 Amendment Application Page 3 of 7 – Revised 3/26/10

| Please fill in applicable in Name Club Carwa | nformation requested.<br>sh Operating, LLC |                             |   |
|----------------------------------------------|--------------------------------------------|-----------------------------|---|
|                                              | Hwy 63; Suite 101; C                       | olumbia, MO 65201           |   |
| Property Owner Lowe                          | s Home Centers, Inc                        |                             |   |
| Location of property 31                      | 80 N. Hwy 67                               |                             |   |
| Dimensions of property 1                     |                                            |                             |   |
| Property is presently zone                   |                                            |                             |   |
| Current & Proposed Use of                    | of Property Currently part                 | king lot - proposed carwash | 1 |
| Type of Sign pylon                           |                                            | Height                      |   |
| Type of Construction ma                      | asonry                                     | Number Of Stories. 1        |   |
| Square Footage of Buildin                    | <sub>g</sub> 5665                          | Number of Curb Cuts 2       |   |
| Number of Parking Spaces                     |                                            | Sidewalk Length N/A         |   |
| Landscaping: No. of Tree                     | <sub>s</sub> see landscape plan            |                             |   |
| No. of Shrubs SE                             | ee landscape plan                          | <sub>Size</sub> 18" height  |   |
| Fence: Type                                  | Length                                     | Height                      |   |