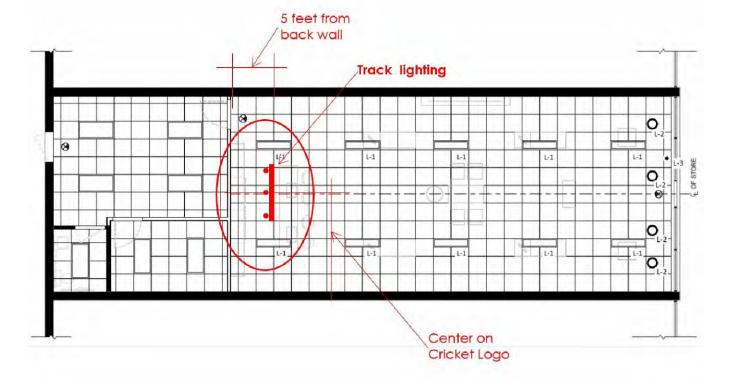

### PLEASE SUBMIT NINE (9) FOLDED COPIES OF THE FOLLOWING:

- 1. Plan or drawing showing zoning of adjoining properties.
- 2. Plan or drawing showing location of property in relation to major streets and all adjoining properties.
- 3. Drawing showing measurement of tract and overall area of tract.
- Plan or drawing showing proposed parking layout, landscaping, parking lighting, signage and trash
  enclosure.