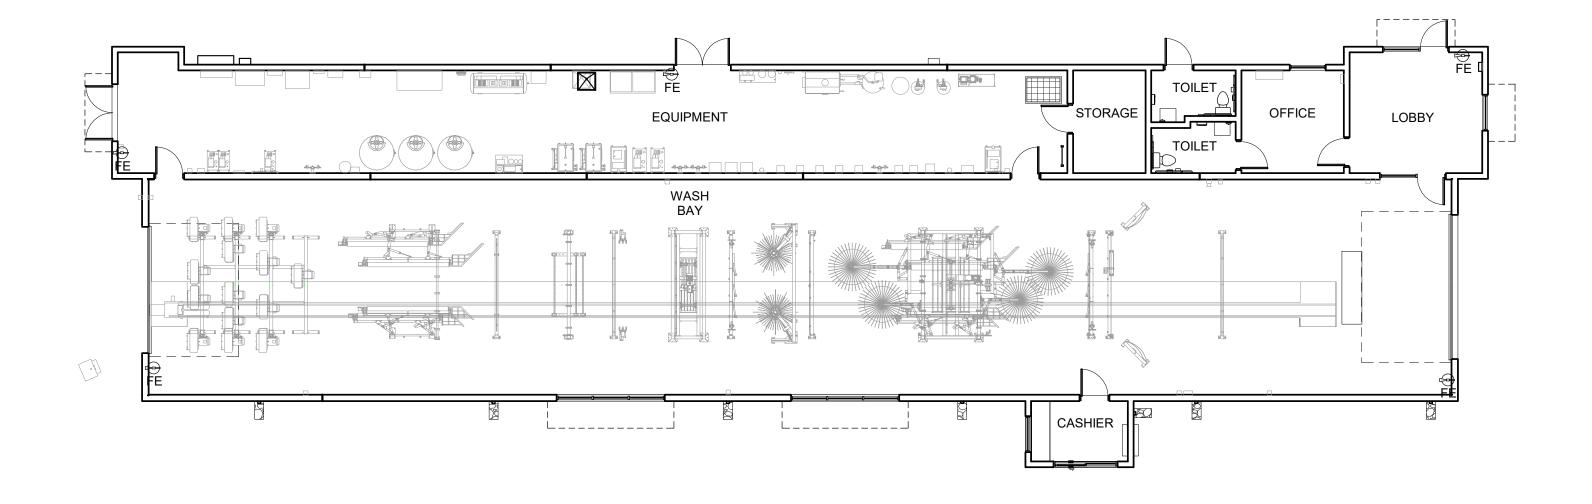

To issue an amendment to B-5 Ordinance No. 6266, as amended, to allow for a new Tunnel Car Wash for the property located at 3180 N Highway 67 (legal description to govern). Citizens and parties of interest will have the opportunity to be heard at said public hearing. Anyone with special needs should contact the City Clerk at least 5 days before said public hearing by calling 839-7630 or TDD 839-5142.

B-5 Amendment Application Page 3 of 7 – Revised 3/26/10

| Please fill in applicable in Name Club Carwa | nformation requested.<br>sh Operating, LLC |                             |   |
|----------------------------------------------|--------------------------------------------|-----------------------------|---|
|                                              | Hwy 63; Suite 101; C                       | olumbia, MO 65201           |   |
| Property Owner Lowe                          | s Home Centers, Inc                        |                             |   |
| Location of property 31                      | 80 N. Hwy 67                               |                             |   |
| Dimensions of property 1                     |                                            |                             |   |
| Property is presently zone                   |                                            |                             |   |
| Current & Proposed Use of                    | of Property Currently part                 | king lot - proposed carwash | 1 |
| Type of Sign pylon                           |                                            | Height                      |   |
| Type of Construction ma                      | asonry                                     | Number Of Stories. 1        |   |
| Square Footage of Buildin                    | <sub>g</sub> 5665                          | Number of Curb Cuts 2       |   |
| Number of Parking Spaces                     |                                            | Sidewalk Length N/A         |   |
| Landscaping: No. of Tree                     | <sub>s</sub> see landscape plan            |                             |   |
| No. of Shrubs SE                             | ee landscape plan                          | <sub>Size</sub> 18" height  |   |
| Fence: Type                                  | Length                                     | Height                      |   |