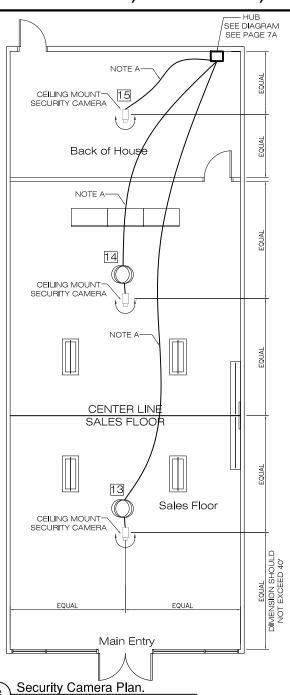

2'

Sales Floors Less than 1,000 sq. feet. All cat 5E cables need to

intended location.

Locate (1) security camera in the center of the Back of House ceiling. Adjust location as required by site conditions.

Determine the over all Center Line of the Sales Floor.

centerline of the sales floor forward to the store front wall. Center camera in this area. Locate a 2nd security camera from the centerline of the sales floor to the back wall. Center camera in this area.

center location, locate camera as close as possible to intended location Back of House:

the Back of House ceiling. Adjust location as required by site conditions. SEE PLAN B THIS SHEET.

#### Notes:

G.C. to run "home run" cat 5E cables to

of slack cable, coiled in ceiling, for location adjustment as required.

Sheet:

6





Sales Floor GREATER than 1,000 sq. feet

Security Camera Plan. Sales Floor LESS than 1,000 sq. feet

principle





**MDF Schematic Notes:** 

DSL Business Class Service with bandwidths greater than 15 MB download and 5 MG upload required.

All runs need to be terminated in the back office (MDF room or dedicated wall space).

Sheet:

**7A** 

Sheet:

8



SITE SURVEY LAYOUT

| 1                                            |                                                       |                                                                                             | CILMAN SIAM