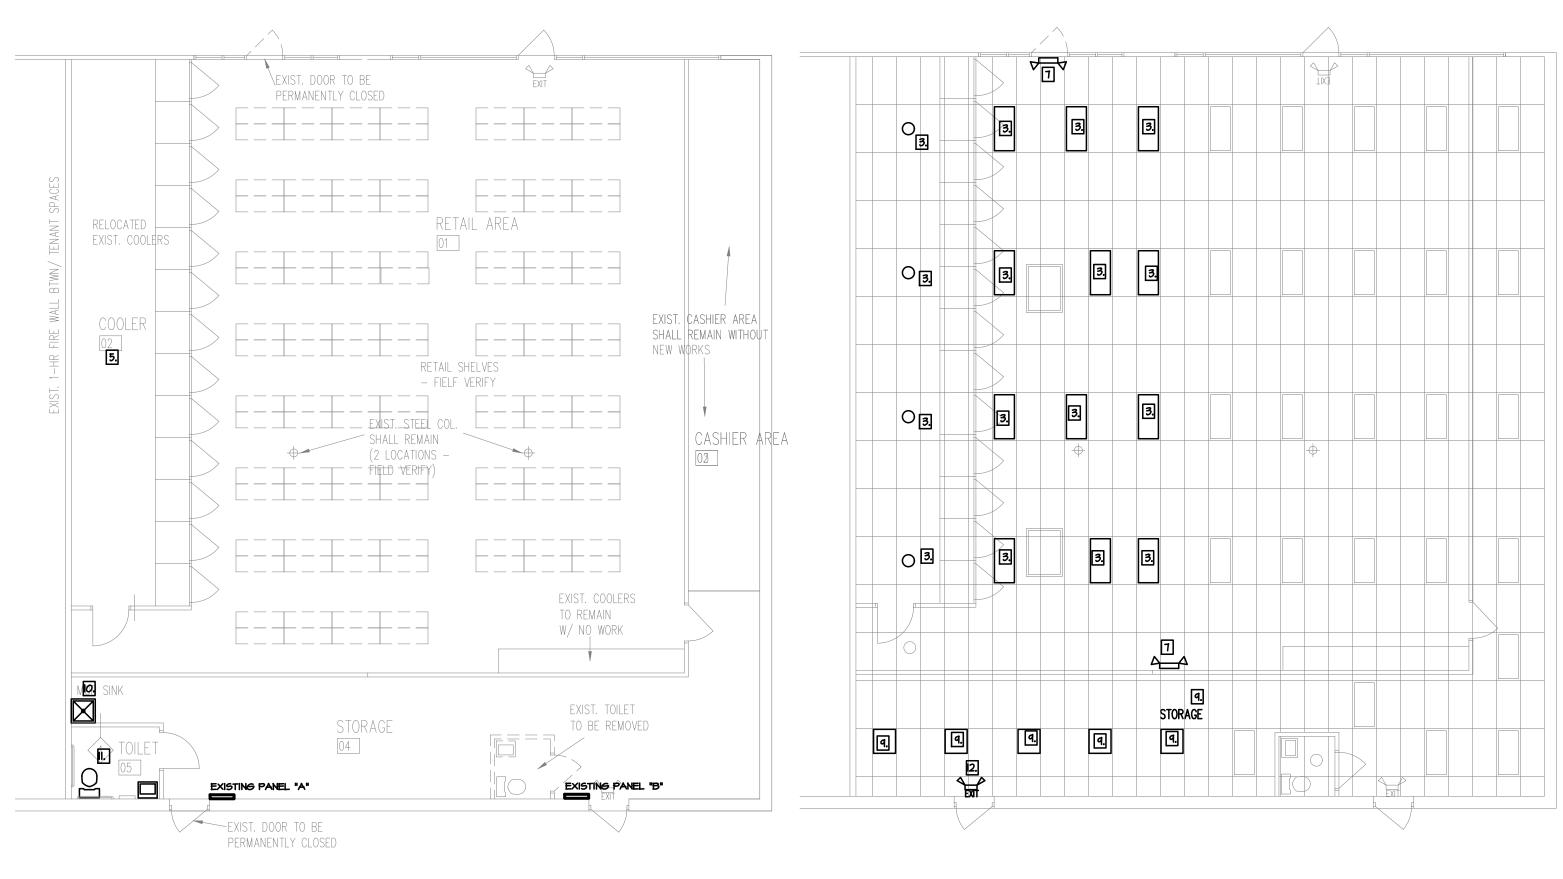

ct in Stiffus, a way press became receive processing as reflect. Editorio Biological Asia Connection of the Vision State of Connect in Stiffus State of Connect in Sta

# **EXISTING SITE PLAN**

# NOTES:

EXISTING PARKING TO REMAIN AS EXISTING.

EXISTING LANDSCAPING TO REMAIN AS EXISTING

EXISTING SITE LIGHTING TO REMAIN AS EXISTING

EXISTING TRASH AREA TO REMAIN AS EXISTING

EXISTING SIGNAGE TO REMAIN AS IS, EXCEPT SALON SIGN TO BE REMOVED

SEE ZP2 FOR ADDITIONAL DETAILS

EXISTING MARKET TO EXPAND INTO EXISTING SALON

CROCERY STORE
RENNOVATION

1763 N, NEW FLORISSANT ROAD
ST LOUIS, MO, 63033

John C, Zekind, PE
CONSULTING ENGINEERS
1276 WHITE ROAD
CHESTERFIELD, MO, 63017
314478-2290

Project Number:
Issued For: | Review
| Pricing | Pricing |
| Bidding | Construction |
| Sheet Number:







ELECTRICAL POWER DEMOLITION PLAN

SCALE, 1/0" = 1'-0"

Graphic Scale:

ELECTRICAL LIGHTING DEMOLITION PLAN

9CALE: 1/0" = 1'-0"

Graphic Scale:

ELECTRICAL POWER PLAN

scale: 1/8" = 1'-0"

Graphic Scale:

0 4' 8'

**ELECTRICAL LIGHTING PLAN** 

Graphic Scale:

SCALE: 1/8" = 1'-0"

# ELECTRICAL SYMBOLS:

DUPLEX RECEPTACLE - MOUNT AT 9" AFF TO BOTTOM OF BOX UNLESS OTHERWISE NOTED.

DOUBLE DUPLEX RECEPTACLE ("QUADRAPLEX")

SPECIAL PURPOSE RECEPTACLE

TELEPHONE JACK - PROVIDE & INSTALL CONDUIT & J-BOX
AS REQ'D. TO CEILING WITH PULL WIRE.

SINGLE POLE, SINGLE LEVER SWITCH AT 40" AFF U.N.O.

(J) 2 X 3 JUNCTION BOX - MTD. AS SHOWN

2 x 3 JUNCTION BOX - MID. AS SHOWN

INDICATES DROP IN WALL FROM CEILING

/ - FLEXIBLE CONDUIT BELOW FLOOR OR COUNTER

CONDUCTORS ( IS NEUTRAL, | IS HOT, ♦ IS GROUND)