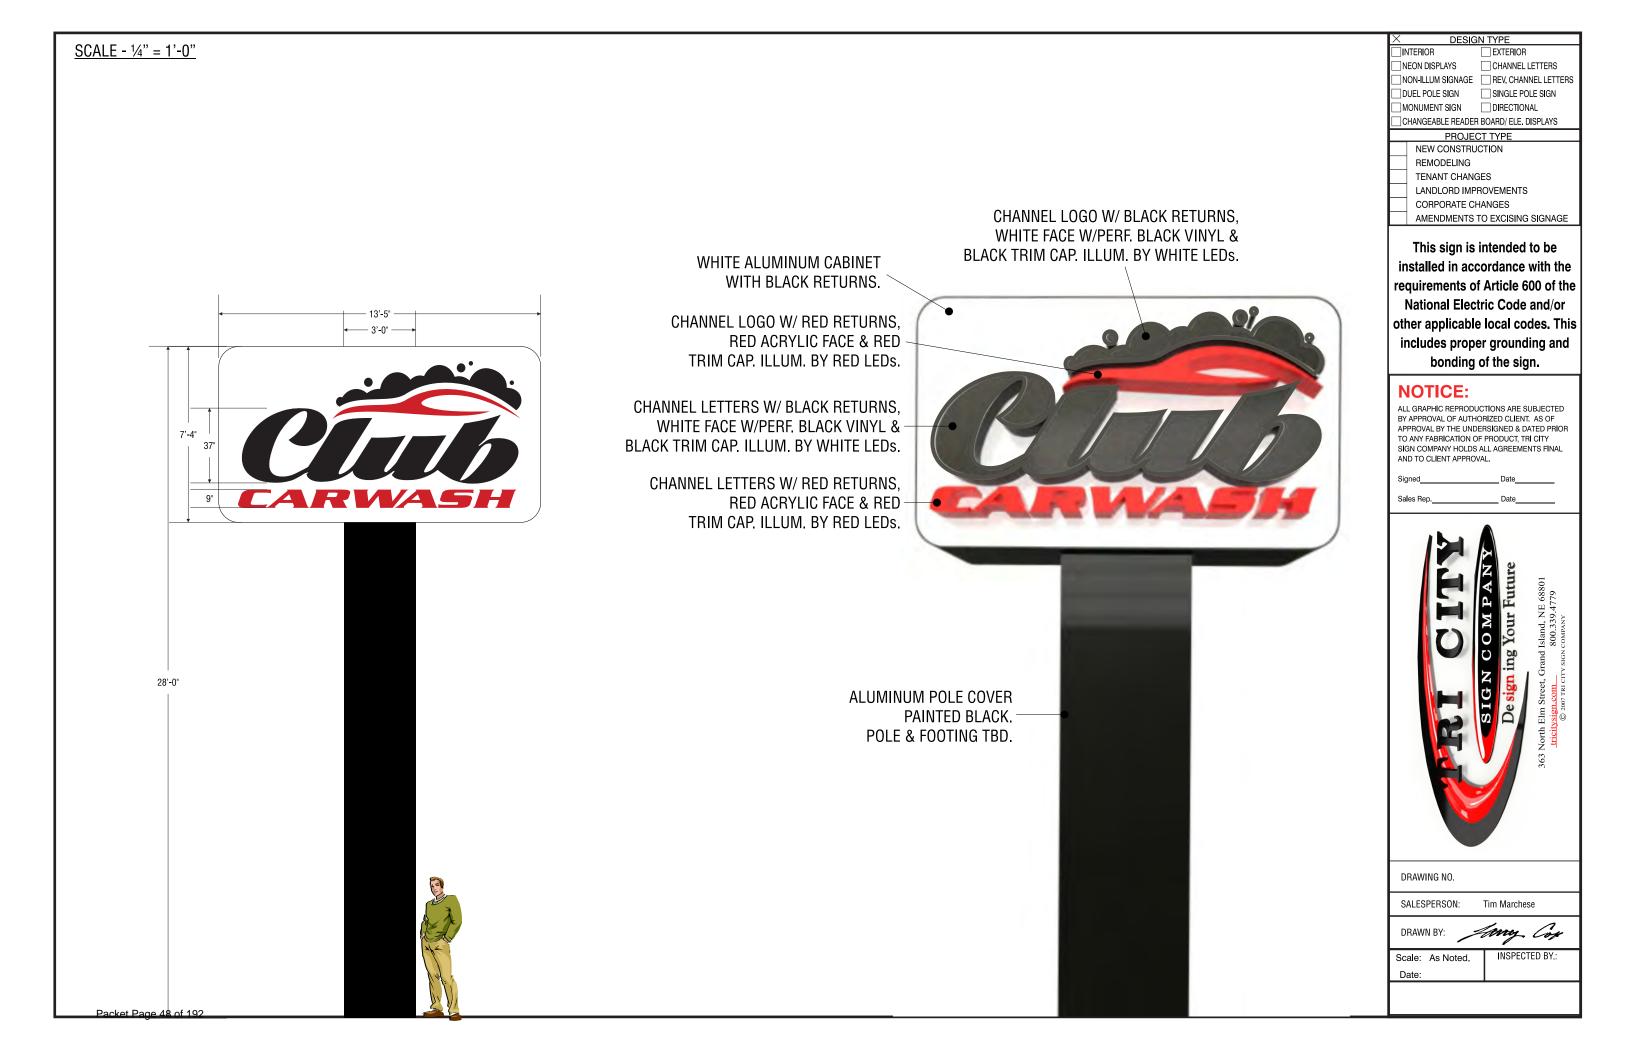

To issue an amendment to B-5 Ordinance No. 6266, as amended, to allow for a new Tunnel Car Wash for the property located at 3180 N Highway 67 (legal description to govern). Citizens and parties of interest will have the opportunity to be heard at said public hearing. Anyone with special needs should contact the City Clerk at least 5 days before said public hearing by calling 839-7630 or TDD 839-5142.

B-5 Amendment Application Page 3 of 7 – Revised 3/26/10

| Please fill in applicable in Name Club Carwa | nformation requested.<br>sh Operating, LLC |                             |   |
|----------------------------------------------|--------------------------------------------|-----------------------------|---|
|                                              | Hwy 63; Suite 101; C                       | olumbia, MO 65201           |   |
| Property Owner Lowe                          | s Home Centers, Inc                        |                             |   |
| Location of property 31                      | 80 N. Hwy 67                               |                             |   |
| Dimensions of property 1                     |                                            |                             |   |
| Property is presently zone                   |                                            |                             |   |
| Current & Proposed Use of                    | of Property Currently part                 | king lot - proposed carwash | 1 |
| Type of Sign pylon                           |                                            | Height                      |   |
| Type of Construction ma                      | asonry                                     | Number Of Stories. 1        |   |
| Square Footage of Buildin                    | <sub>g</sub> 5665                          | Number of Curb Cuts 2       |   |
| Number of Parking Spaces                     |                                            | Sidewalk Length N/A         |   |
| Landscaping: No. of Tree                     | <sub>s</sub> see landscape plan            |                             |   |
| No. of Shrubs SE                             | ee landscape plan                          | <sub>Size</sub> 18" height  |   |
| Fence: Type                                  | Length                                     | Height                      |   |