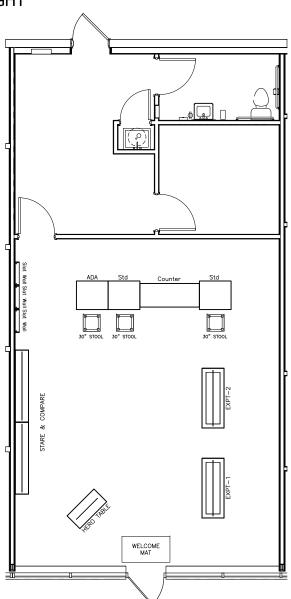

### PLEASE SUBMIT NINE (9) FOLDED COPIES OF THE FOLLOWING:

- 1. Plan or drawing showing zoning of adjoining properties.
- 2. Plan or drawing showing location of property in relation to major streets and all adjoining properties.
- 3. Drawing showing measurement of tract and overall area of tract.
- Plan or drawing showing proposed parking layout, landscaping, parking lighting, signage and trash
  enclosure.