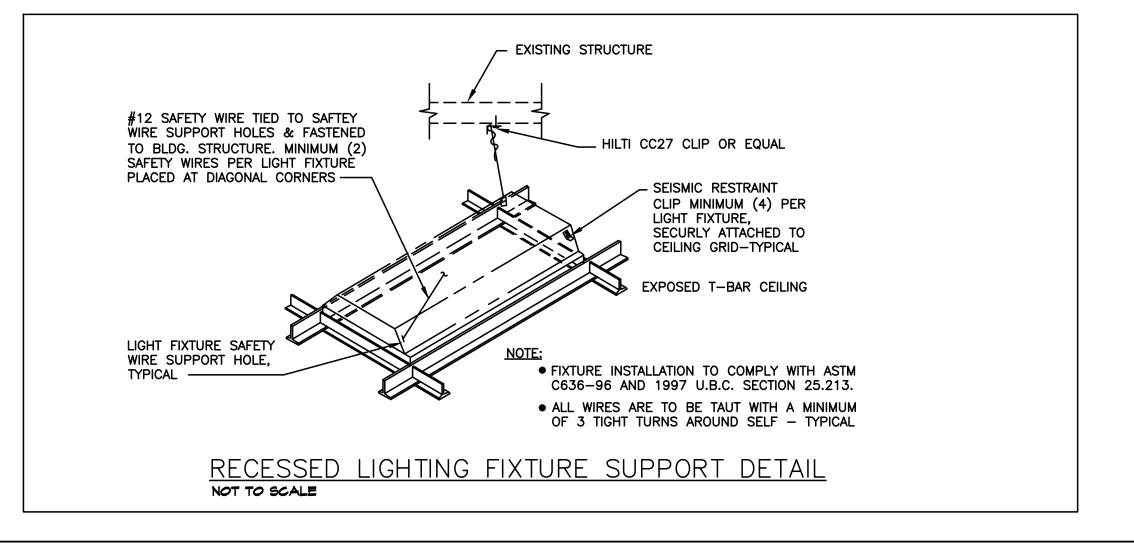

ANUFACTURER. IF EQUIPMENT COMES WITH A CORD AND
  PLUG, PROVIDE MATCHING RECEPTACLE IN REQUIRED JUNCTION
  BOX. EXACT LOCATIONS OF OUTLETS FOR ALL EQUIPMENT
  SHALL BE AS DIRECTED BY SUPPLIERS SHOP DRAWING.
- I. PROVIDE PLUG AND CORD FOR ALL EQUIPMENT NOT SHIPPED WITH A PLUG AND CORD BUT REQUIRES CONNECTION TO A RECEPTACLE. PLUG AND CORD SHALL BE APPROPRIATE NEMA TYPE, UL LISTED AND SIZED TO HANDLE THE LOAD PER THE N.E.C.
- J. ALL FLEXIBLE CONDUIT SHALL BE LIQUID TIGHT CONDUIT

# 2#12 GA. SLACK HANGER WIRES BY E.C. PER FIXTURE. ATTACH TO STRUCTURE AS APPROPRIATE PER #10 S.T.S. AT EACH END. 3 TURNS IN 1 1/2" OR #10 SELF-TAPPING SCREW. CEILING GRID AND SUPPORT WIRES BY FIXTURE MOUNTING G.C. (SEE ARCH. CHANNEL OF BAR. DRAWINGS.) INCANDESCENT FIXTURE RECESSED FIXTURE MOUNTING DETAIL NO SCALE



# KEYED NOTES:

- I. REMOVE EXISTING RECEPTACLES ON WALL AND TERMINATE BRANCH CIRCUITS IN PANEL.
- 2 REMOVE EXISTING LIGHTS RELOCATE TO NEW LOCATIONS AS SHOWN
- 3. RELOCATE EXISTING LIGHTS AND RECIRCUIT AS REQUIRED (MAX 1400VA ON EXISTING CCT)
- 4. NEW RECEPTACLES MAX VA ON BRANCH CIRCUIT 1400VA
- 5. NEW COOLER POWER, LIGHTS AND HEAT TRACE TO EXISTING CB AS REQUIRED COOLER IS SAME LOAD AS EXISTING AND CONNECTION TO BE DONE AFTER STORE HOURS
- 6. REMOVE EXISTING EXIT LIGHT AND TERMINATE PROPERLY.
- 1. NEW EMERGENCY LIGHT CONNECT TO EXISTING CCT AND REPLACE CB IF NOT A LOCK ON TYPE,
- B RELOCATE EXISTING LIGHTS RETURN TO OWNER.
- 4. LIGHT CONNECT TO EXISTING CCT MAX VA 1400 PER 20A CCT
- REMOVE EXISTING WATER HEATER, GAS PIPING ELECTRICAL AND FLUES AND CAP FLUE RETAIN PIPING AS REQUIRED FO