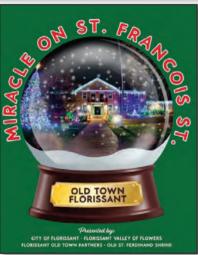

Tues, Nov 19 - Seniors - Ticket sales begin for the New Year's Eve Party (December 31)

Sat, Nov 30 - Miracle on rue St. Francois

Nov Theater Show Dates - Fri. 1, Sat. 2, Fri. 8, Sat. 9, Sun 10, Sat. 23

Nov Senior Dates - Mon. 4, Thurs. 7, Tues. 12, Tues. 19