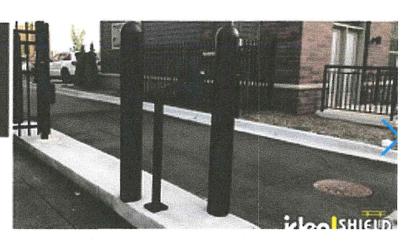

# **STAFF REPORT** CASE NUMBER PZ-120522-6

21 22 23

24

I. PROJECT DESCRIPTION:

This is a request for recommended approval of a 'B-5' Planned Commercial District, to allow for a new bank (credit union) establishment.

25 26 27

II. EXISTING SITE CONDITIONS:

The existing property at 3200 N. Highway 67 lot B is the site of 3.83 acres.

28 29 30

The proposed amendment adds another Use to the parcel for location of an operation of a credit union that is generally a permitted use in B Districts.