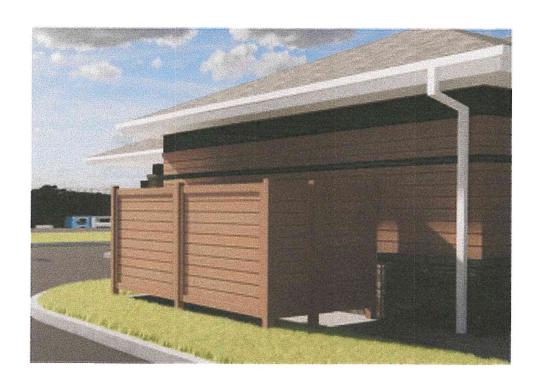

# **STAFF REPORT** CASE NUMBER PZ-120522-6

21 22 23

24

I. PROJECT DESCRIPTION:

This is a request for recommended approval of a 'B-5' Planned Commercial District, to allow for a new bank (credit union) establishment.

25 26 27

II. EXISTING SITE CONDITIONS:

The existing property at 3200 N. Highway 67 lot B is the site of 3.83 acres.

28 29 30

The proposed amendment adds another Use to the parcel for location of an operation of a credit union that is generally a permitted use in B Districts.