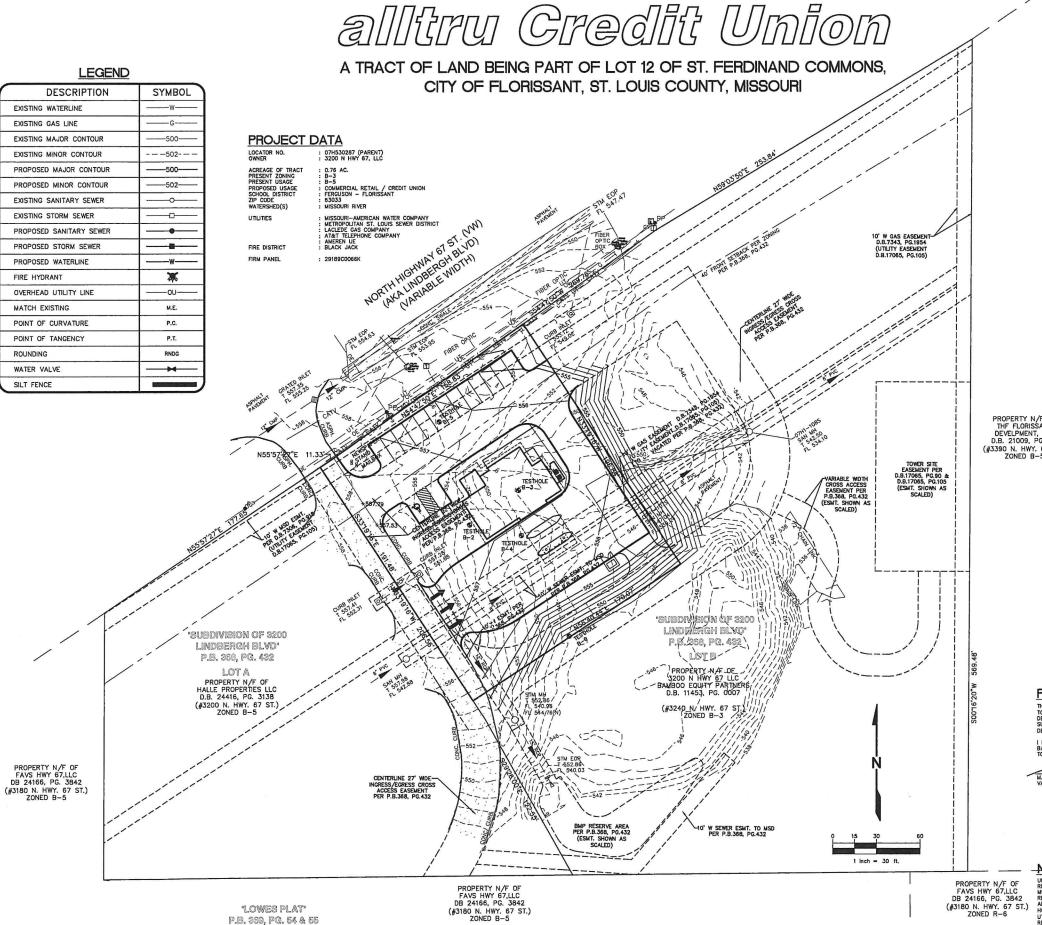

Deputy City Clerk

**Applicant** File

14 15

16 17

Subject: 3200 N Highway 67 (Lot B- Alltru Credit Union) Request recommended approval of a 'B-5' Planned Commercial District, to allow for a new bank (credit union) establishment.

# **STAFF REPORT** CASE NUMBER PZ-120522-6

21 22 23

24

I. PROJECT DESCRIPTION:

This is a request for recommended approval of a 'B-5' Planned Commercial District, to allow for a new bank (credit union) establishment.

25 26 27

II. EXISTING SITE CONDITIONS:

The existing property at 3200 N. Highway 67 lot B is the site of 3.83 acres.

28 29 30

The proposed amendment adds another Use to the parcel for location of an operation of a credit union that is generally a permitted use in B Districts.

31 32

III. SURROUNDING PROPERTIES:

33 The adjacent property to the West is 3170 N. Highway 67 in a 'B-5' District. The 34

adjacent property to the East is 3390 N highway 67 Walmart, in a 'B-5' District. The 35