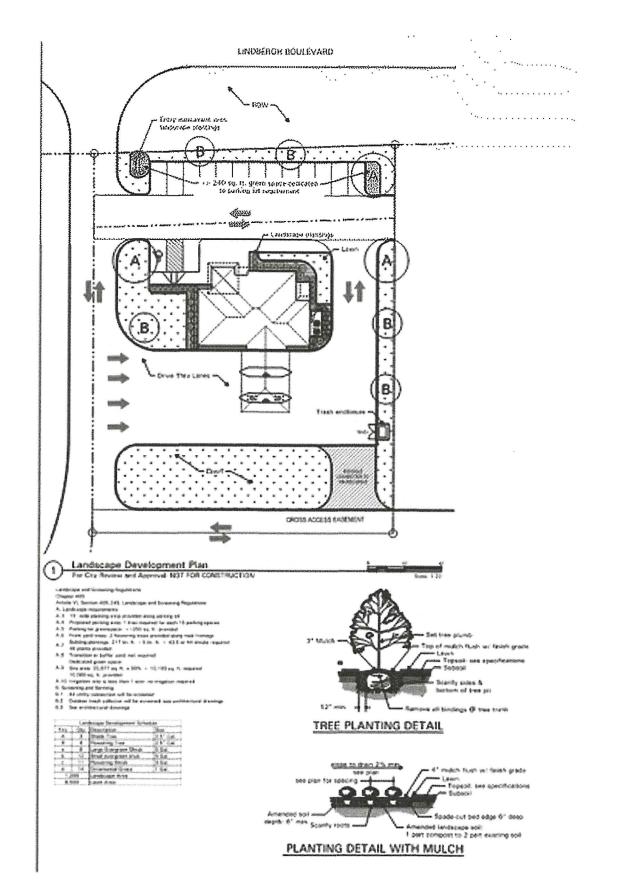

sfella access a facilità pito primia pine", access<br>michigiatio de professione de procesi francoscore      | * |
| Parent Land | oc   | *   | E-RAPPER UNIT PRO    | ・ 中本の大学 東京 日本本の日・サマ 木山 山地上 田川中 木 | and the parties and the speed of the second                                                                        | , |

|                       | 2.5.800000000000000000000000000000000000 |       |
|-----------------------|------------------------------------------|-------|
| most coce             | 1.24                                     | 64 50 |
| materials and carries | 1.14                                     | 1.00  |
| Motoric               | 1.5.5                                    | 2.22  |
| PROSPRETY A SEE       | 8.35                                     | 11.4  |

Landscaping





Blittle CU



## Parking – Proposed Increase

-- We are seeking an increase to 15 parking spaces based on the employee c and similar Financial branches we have done throughout the country

Per Ordinance 405.225

## PARKING CALCULATIONS

PARKING SPACES REQUIRED: 4 SPACES / 1000 SF

2,400 S.F. X 4 SP / 1000 SF => 10 SPACES

PARKING SPACES PROVIDED: 15 SPACES

MAX ALLOWABLE PARKING 110% OF MIN REQUIRED => 11 SPACES

Per Ordinance 405.135 E 2 b

- No less than 1 per 200 gross sf.

- 2400 / 200 = 12 parking spaces minimum

There will be 8 employees at this location during maximum staffing. That would leave only 3 spots for members to park.



| SIMILAR PROJECTS |                |                 |       |       |  |  |  |  |  |
|------------------|----------------|-----------------|-------|