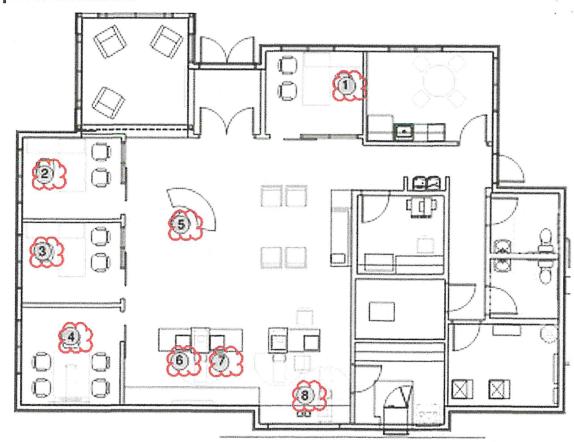

Deputy City Clerk

**Applicant** File

14 15

16 17

Subject: 3200 N Highway 67 (Lot B- Alltru Credit Union) Request recommended approval of a 'B-5' Planned Commercial District, to allow for a new bank (credit union) establishment.

# **STAFF REPORT** CASE NUMBER PZ-120522-6

21 22 23

24

I. PROJECT DESCRIPTION:

This is a request for recommended approval of a 'B-5' Planned Commercial District, to allow for a new bank (credit union) establishment.

25 26 27

II. EXISTING SITE CONDITIONS:

The existing property at 3200 N. Highway 67 lot B is the site of 3.83 acres.

28 29 30

The proposed amendment adds another Use to the parcel for location of an operation of a credit union that is generally a permitted use in B Districts.

31 32

III. SURROUNDING PROPERTIES:

33 The adjacent property to the West is 3170 N. Highway 67 in a 'B-5' District. The 34

adjacent property to the East is 3390 N highway 67 Walmart, in a 'B-5' District. The 35