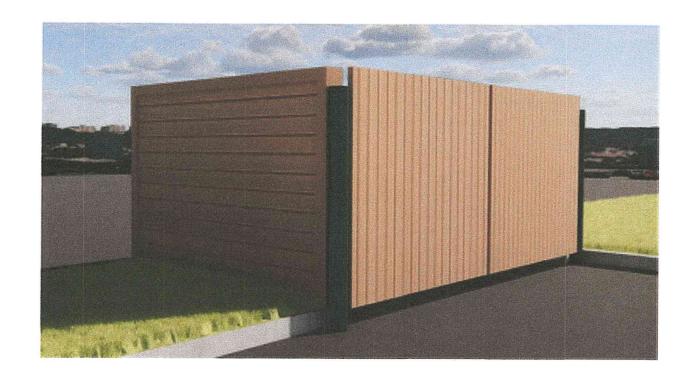

| 39              | 10    | 8     |  |  |  |  |  |
| Brookfield, WI   | 4,000          | 29              | 13    | 8     |  |  |  |  |  |
| Mequon, WI       | 3,500          | 29              | 12    |       |  |  |  |  |  |
| Portage, WI      | 3,500          | 30              | 11    | 7     |  |  |  |  |  |
| Freepot, FL      | 4,600          | 27              | 17    | 0     |  |  |  |  |  |
| Westbrook, ME    | 2,700          | 16              | 16    | 9     |  |  |  |  |  |
| Williamstown, WV | 3,500          | 33              | 10    |       |  |  |  |  |  |
| Proposed         | 2,400          | 15              | 16    | 0     |  |  |  |  |  |
|                  |                |                 |       |       |  |  |  |  |  |

## SITE

## Trash Enclosure & HVAC Screening





- 12'-0" wide x 10'-0" deep x 6'-0" tall
- Siding exterior (match Main)
- Metal CopingConcrete Pad
- Wood Gate on Metal Frame
- Gate to be lockable









### **HVAC Screening Materials**

- Siding exterior (match Mair
- Concrete Pad
- Wood Gate on Wood Frame
- Gate to be lockable
- 6'-0" Height



LINDSERGH SLVO.















### **MONUMENT SIGN**

- INTERNALLY LIT BOX SIGN
- STONE BASE



BUILDING SIGN
- INTERNALLY LIT CHANNEL LETTERS



### Front & Right Side

### **NOTES**

### KEY

- AS Aluminum Storefront: Kawneer, 451T, Clear Anodized
- GZ1 Glazing: Guardian SNX 51/23 on Clear
- GZ2 Glazing: Guardian Sunguard Spandrel HT, Warm
- GZ3 BR Glazing by Financial Equipment EF EIFS, StoTherm Replace with Handi-Plank
- SD Siding, Hardi Plank, Lap, Select Cedarmill, Khaki
- Stone Vene