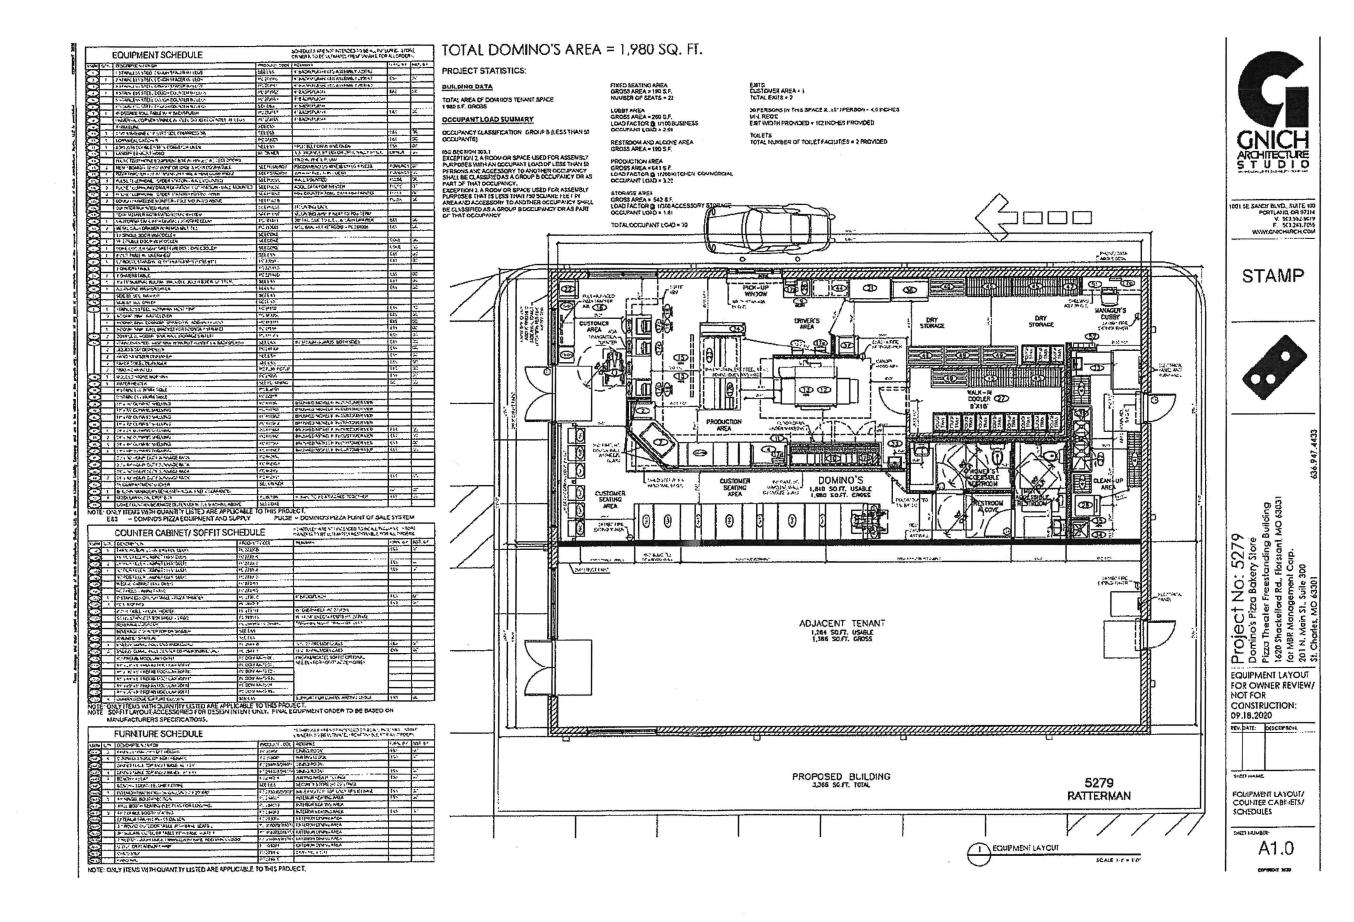

| 23-02-004 | Request to amend B-5 Ordinance no. 8648 to allow for sit-down, carry-out restaurants located at 1616/1620 Shackelford. (Planning and Zoning recommended approval on 1/17/2023)                                                                          | Mark Ratterman |
|-----------|---------------------------------------------------------------------------------------------------------------------------------------------------------------------------------------------------------------------------------------------------------|----------------|
| 23-02-005 | Request to amend Sections 405.035, 405.120, 405.125, 405.140, 405.145, and 405.155 to allwo for changes consistent with State Regulations regarding cannabis/marijuana products and facilities. (Planning and Zoning recommended approval on 1/17/2023) | Staff          |

|      | BILLS FOR FIRST READING                                                                                                                                                                                                 |        |
|------|-------------------------------------------------------------------------------------------------------------------------------------------------------------------------------------------------------------------------|--------|
| 9858 | Ordinance authorizing an amendment to B-5 Ordinance no. 8648 to allow for sit-down, carry-out restaurants located at 1616/1620 Shackelford.                                                                             | Harris |
| 9859 | Ordinance authorizig an amendment to Sections 405.035, 405.120, 405.125, 405.140, 405.145, and 405.155 to allwo for changes consistent with State Regulations regarding cannabis/marijuana products and facilities.     | Eagan  |
| 9860 | An ordinance amending Chapter 210, Article I, Section 210.010, and Article XI, Offenses Concerning Drugs, Sections 1800, 1810, 1830, and enacting section 1900 of the code of ordinances, City of Florissant, Missouri. | Eagan  |
| 9861 | An Ordinance amending Chapter 342, Alcohol-Related Traffic Offenses of the Code of Ordinnaces, City of Florissant, Missouri                                                                                             | Eagan  |