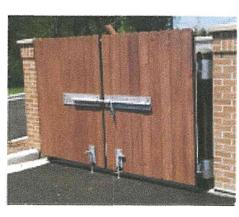

# **STAFF REPORT** CASE NUMBER PZ-120522-6

21 22 23

24

I. PROJECT DESCRIPTION:

This is a request for recommended approval of a 'B-5' Planned Commercial District, to allow for a new bank (credit union) establishment.

25 26 27

II. EXISTING SITE CONDITIONS:

The existing property at 3200 N. Highway 67 lot B is the site of 3.83 acres.

28 29 30

The proposed amendment adds another Use to the parcel for location of an operation of a credit union that is generally a permitted use in B Districts.