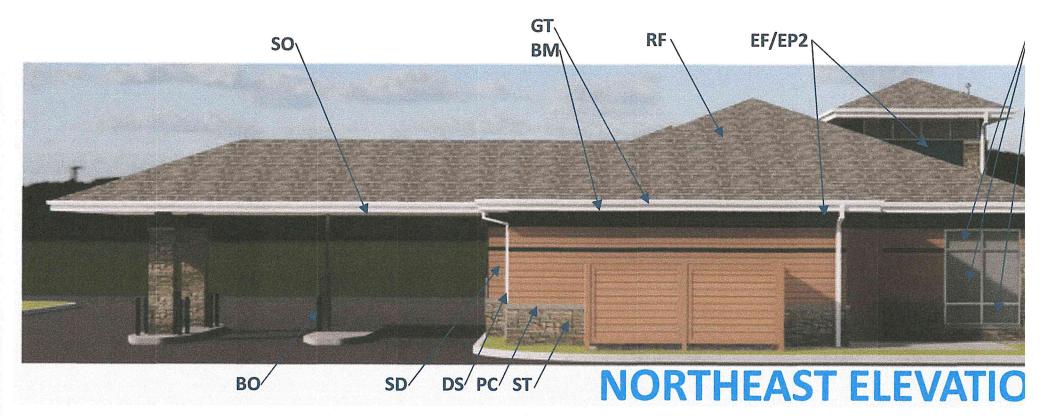

Deputy City Clerk

**Applicant** File

14 15

16 17

Subject: 3200 N Highway 67 (Lot B- Alltru Credit Union) Request recommended approval of a 'B-5' Planned Commercial District, to allow for a new bank (credit union) establishment.

# **STAFF REPORT** CASE NUMBER PZ-120522-6

21 22 23

24

I. PROJECT DESCRIPTION:

This is a request for recommended approval of a 'B-5' Planned Commercial District, to allow for a new bank (credit union) establishment.

25 26 27

II. EXISTING SITE CONDITIONS:

The existing property at 3200 N. Highway 67 lot B is the site of 3.83 acres.

28 29 30

The proposed amendment adds another Use to the parcel for location of an operation of a credit union that is generally a permitted use in B Districts.