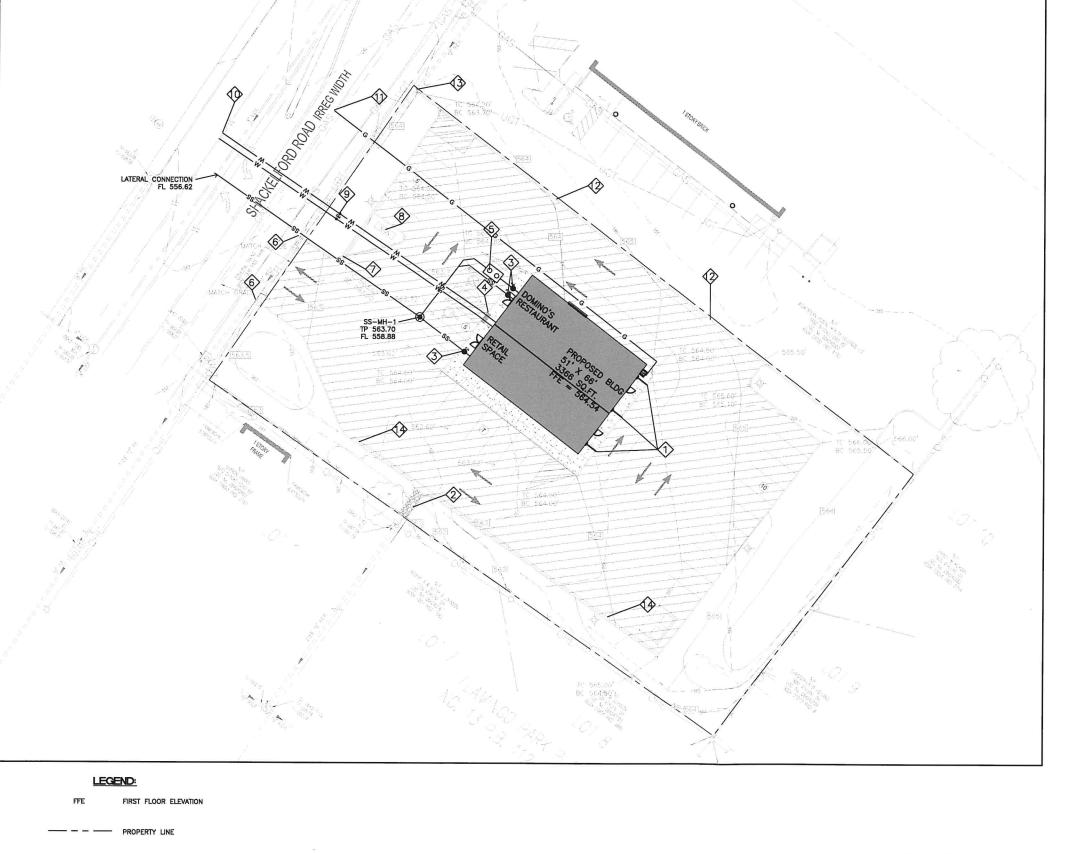

| 23-02-004 | Request to amend B-5 Ordinance no. 8648 to allow for sit-down, carry-out restaurants located at 1616/1620 Shackelford. (Planning and Zoning recommended approval on 1/17/2023)                                                                          | Mark Ratterman |
|-----------|---------------------------------------------------------------------------------------------------------------------------------------------------------------------------------------------------------------------------------------------------------|----------------|
| 23-02-005 | Request to amend Sections 405.035, 405.120, 405.125, 405.140, 405.145, and 405.155 to allwo for changes consistent with State Regulations regarding cannabis/marijuana products and facilities. (Planning and Zoning recommended approval on 1/17/2023) | Staff          |