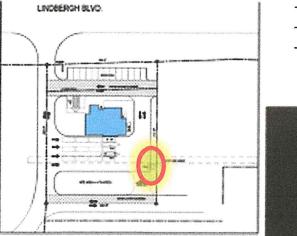

WI       | 3,500          | 29              | 12    |       |  |  |  |  |  |
| Portage, WI      | 3,500          | 30              | 11    | 7     |  |  |  |  |  |
| Freepot, FL      | 4,600          | 27              | 17    | 0     |  |  |  |  |  |
| Westbrook, ME    | 2,700          | 16              | 16    | 9     |  |  |  |  |  |
| Williamstown, WV | 3,500          | 33              | 10    |       |  |  |  |  |  |
| Proposed         | 2,400          | 15              | 16    | 0     |  |  |  |  |  |
|                  |                |                 |       |       |  |  |  |  |  |

## SITE

## Trash Enclosure & HVAC Screening





- 12'-0" wide x 10'-0" deep x 6'-0" tall
- Siding exterior (match Main)
- Metal CopingConcrete Pad
- Wood Gate on Metal Frame
- Gate to be lockable









### **HVAC Screening Materials**

- Siding exterior (match Mair
- Concrete Pad
- Wood Gate on Wood Frame
- Gate to be lockable
- 6'-0" Height



LINDSERGH SLVO.















### **MONUMENT SIGN**

- INTERNALLY LIT BOX SIGN
- STONE BASE



BUILDING SIGN
- INTERNALLY LIT CHANNEL LETTERS



### Front & Right Side

### **NOTES**

### KEY

- AS Aluminum Storefront: Kawneer, 451T, Clear Anodized
- GZ1 Glazing: Guardian SNX 51/23 on Clear
- GZ2 Glazing: Guardian Sunguard Spandrel HT, Warm
- GZ3 BR Glazing by Financial Equipment EF EIFS, StoTherm Replace with Handi-Plank
- SD Siding, Hardi Plank, Lap, Select Cedarmill, Khaki
- Stone Veneer, Lemke Stone, Thin cut, Brule River Blend
- PC Cast Stone Heritage, Sand Dune, Smooth
- RF CertainTeed, Landmark PRO, Moire Black
- SO Soffit, Firesto