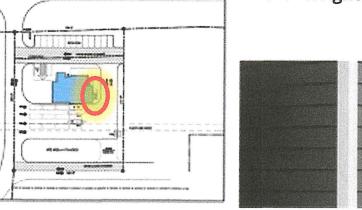

25 26 27

II. EXISTING SITE CONDITIONS:

The existing property at 3200 N. Highway 67 lot B is the site of 3.83 acres.

28 29 30

The proposed amendment adds another Use to the parcel for location of an operation of a credit union that is generally a permitted use in B Districts.

31 32

III. SURROUNDING PROPERTIES:

33 The adjacent property to the West is 3170 N. Highway 67 in a 'B-5' District. The 34

adjacent property to the East is 3390 N highway 67 Walmart, in a 'B-5' District. The 35