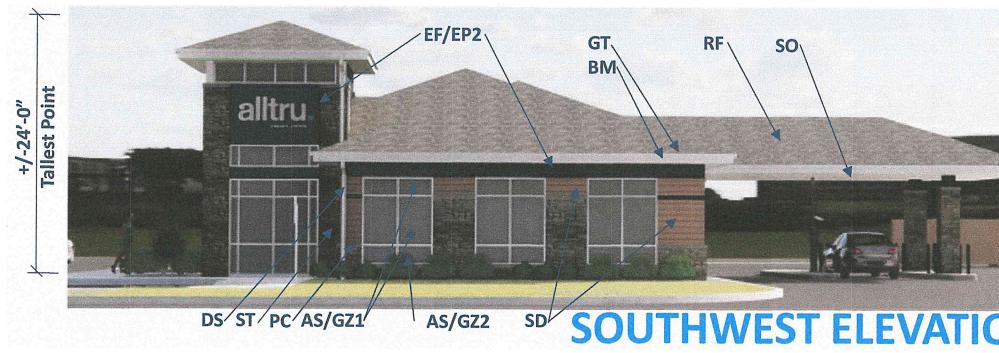

Deputy City Clerk

**Applicant** File

14 15

16 17

Subject: 3200 N Highway 67 (Lot B- Alltru Credit Union) Request recommended approval of a 'B-5' Planned Commercial District, to allow for a new bank (credit union) establishment.

# **STAFF REPORT** CASE NUMBER PZ-120522-6

21 22 23

24

I. PROJECT DESCRIPTION:

This is a request for recommended approval of a 'B-5' Planned Commercial District, to allow for a new bank (credit union) establishment.

25 26 27

II. EXISTING SITE CONDITIONS:

The existing property at 3200 N. Highway 67 lot B is the site of 3.83 acres.

28 29 30

The proposed amendment adds another Use to the parcel for location of an operation of a credit union that is generally a permitted use in B Districts.