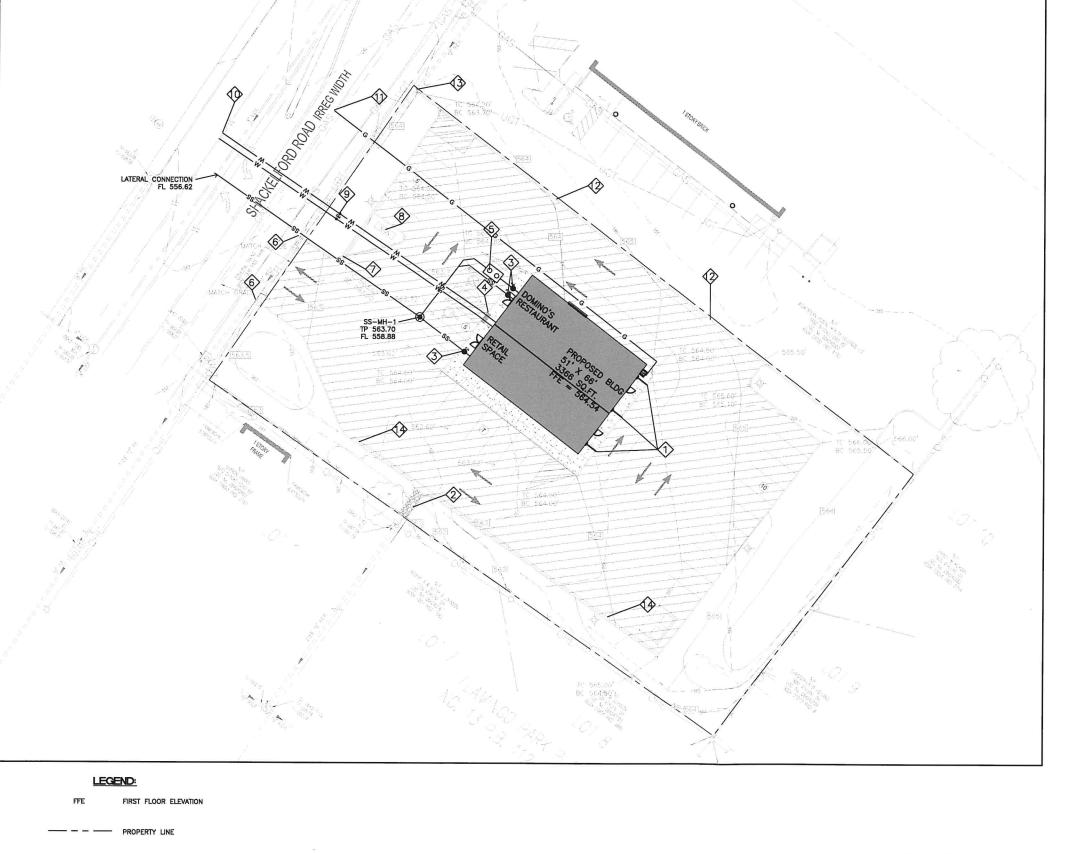

| 23-02-004 | Request to amend B-5 Ordinance no. 8648 to allow for sit-down, carry-out restaurants located at 1616/1620 Shackelford. (Planning and Zoning recommended approval on 1/17/2023)                                                                          | Mark Ratterman |
|-----------|---------------------------------------------------------------------------------------------------------------------------------------------------------------------------------------------------------------------------------------------------------|----------------|
| 23-02-005 | Request to amend Sections 405.035, 405.120, 405.125, 405.140, 405.145, and 405.155 to allwo for changes consistent with State Regulations regarding cannabis/marijuana products and facilities. (Planning and Zoning recommended approval on 1/17/2023) | Staff          |

|      | BILLS FOR FIRST READING                                                                                                                                                                                                 |        |
|------|-------------------------------------------------------------------------------------------------------------------------------------------------------------------------------------------------------------------------|--------|
| 9858 | Ordinance authorizing an amendment to B-5 Ordinance no. 8648 to allow for sit-down, carry-out restaurants located at 1616/1620 Shackelford.                                                                             | Harris |
| 9859 | Ordinance authorizig an amendment to Sections 405.035, 405.120, 405.125, 405.140, 405.145, and 405.155 to allwo for changes consistent with State Regulations regarding cannabis/marijuana products and facilities.     | Eagan  |
| 9860 | An ordinance amending Chapter 210, Article I, Section 210.010, and Article XI, Offenses Concerning Drugs, Sections 1800, 1810, 1830, and enacting section 1900 of the code of ordinances, City of Florissant, Missouri. | Eagan  |
| 9861 | An Ordinance amending Chapter 342, Alcohol-Related Traffic Offenses of the Code of Ordinnaces, City of Florissant, Missouri                                                                                             | Eagan  |