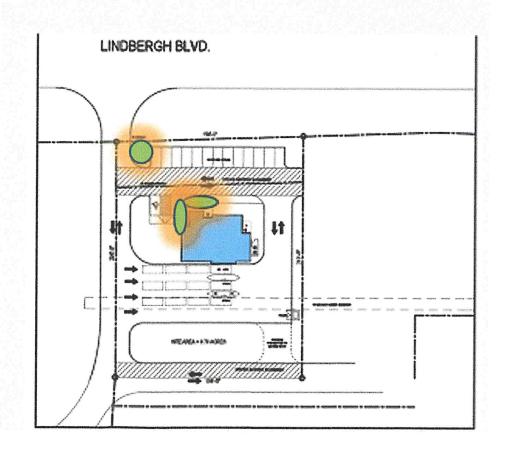

Deputy City Clerk

**Applicant** File

14 15

16 17

Subject: 3200 N Highway 67 (Lot B- Alltru Credit Union) Request recommended approval of a 'B-5' Planned Commercial District, to allow for a new bank (credit union) establishment.

# **STAFF REPORT** CASE NUMBER PZ-120522-6

21 22 23

24

I. PROJECT DESCRIPTION:

This is a request for recommended approval of a 'B-5' Planned Commercial District, to allow for a new bank (credit union) establishment.

25 26 27

II. EXISTING SITE CONDITIONS:

The existing property at 3200 N. Highway 67 lot B is the site of 3.83 acres.

28 29 30

The proposed amendment adds another Use to the parcel for location of an operation of a credit union that is generally a permitted use in B Districts.

31 32

III. SURROUNDING PROPERTIES:

33 The adjacent property to the West is 3170 N. Highway 67 in a 'B-5' District. The 34

adjacent property to the East is 3390 N highway 67 Walmart, in a 'B-5' District. The 35