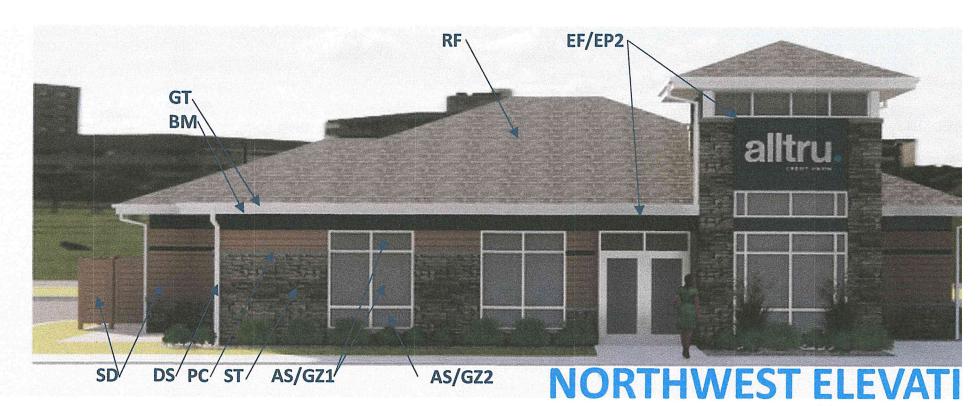

Deputy City Clerk

**Applicant** File

14 15

16 17

Subject: 3200 N Highway 67 (Lot B- Alltru Credit Union) Request recommended approval of a 'B-5' Planned Commercial District, to allow for a new bank (credit union) establishment.

# **STAFF REPORT** CASE NUMBER PZ-120522-6

21 22 23

24

I. PROJECT DESCRIPTION:

This is a request for recommended approval of a 'B-5' Planned Commercial District, to allow for a new bank (credit union) establishment.