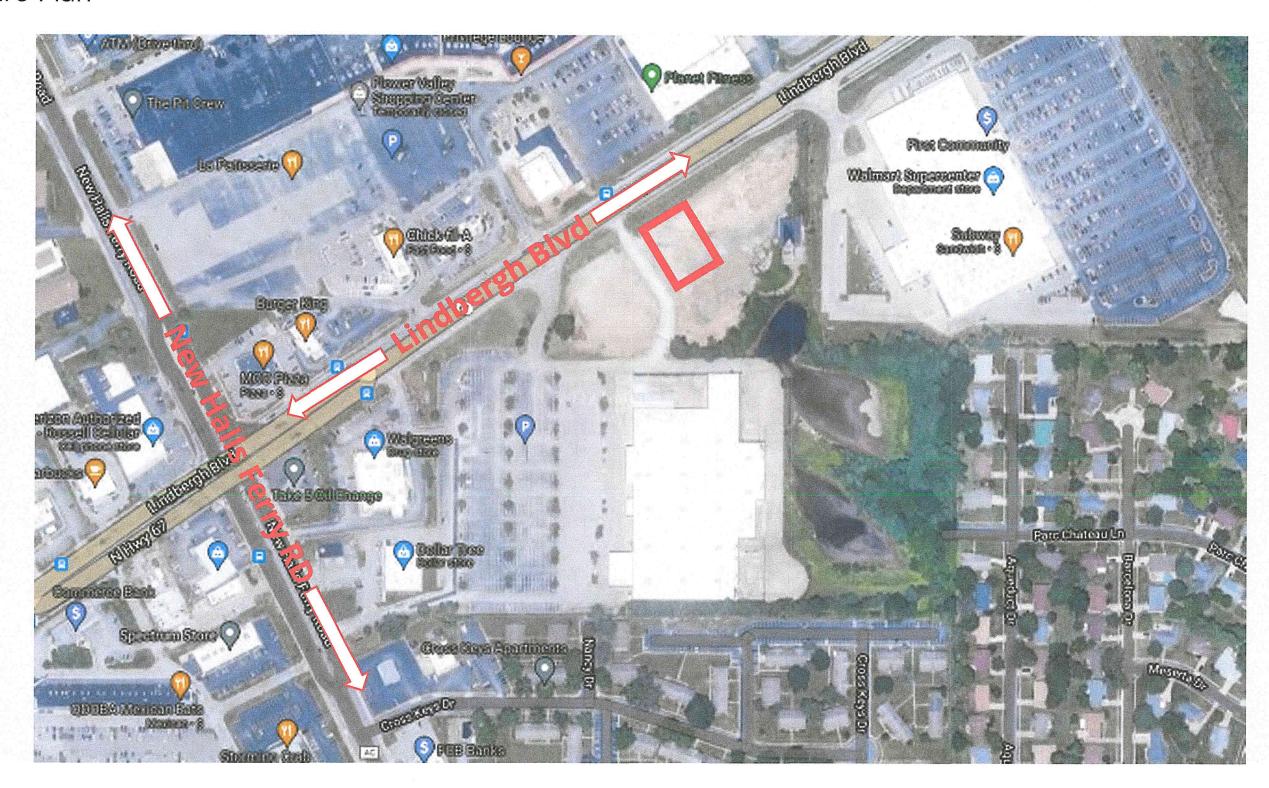

Deputy City Clerk

**Applicant** File

14 15

16 17

Subject: 3200 N Highway 67 (Lot B- Alltru Credit Union) Request recommended approval of a 'B-5' Planned Commercial District, to allow for a new bank (credit union) establishment.

# **STAFF REPORT** CASE NUMBER PZ-120522-6

21 22 23

24

I. PROJECT DESCRIPTION:

This is a request for recommended approval of a 'B-5' Planned Commercial District, to allow for a new bank (credit union) establishment.

25 26 27

II. EXISTING SITE CONDITIONS:

The existing property at 3200 N. Highway 67 lot B is the site of 3.83 acres.

28 29 30

The proposed amendment adds another Use to the parcel for location of an operation of a credit union that is generally a permitted use in B Districts.

31 32

III. SURROUNDING PROPERTIES:

33 The adjacent property to the West is 3170 N. Highway 67 in a 'B-5' District. The 34

adjacent property to the East is 3390 N highway 67 Walmart, in a 'B-5' District. The 35