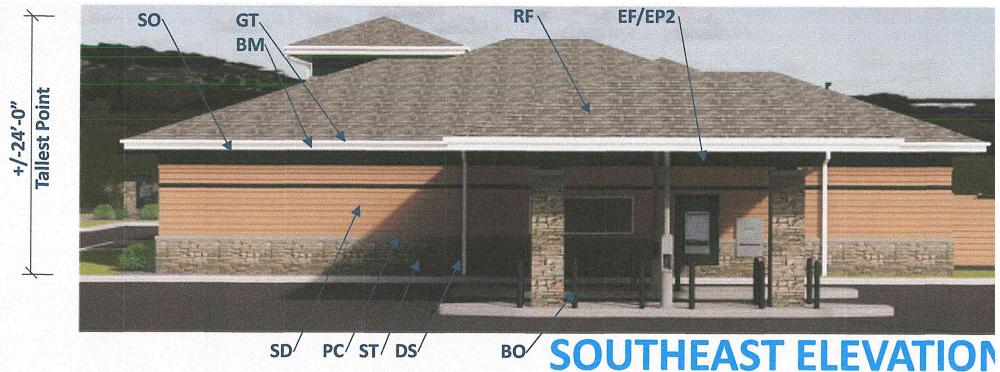

Deputy City Clerk

**Applicant** File

14 15

16 17

Subject: 3200 N Highway 67 (Lot B- Alltru Credit Union) Request recommended approval of a 'B-5' Planned Commercial District, to allow for a new bank (credit union) establishment.

# **STAFF REPORT** CASE NUMBER PZ-120522-6

21 22 23

24

I. PROJECT DESCRIPTION:

This is a request for recommended approval of a 'B-5' Planned Commercial District, to allow for a new bank (credit union) establishment.

25 26 27

II. EXISTING SITE CONDITIONS:

The existing property at 3200 N. Highway 67 lot B is the site of 3.83 acres.

28 29 30

The proposed amendment adds another Use to the parcel for location of an operation of a credit union that is generally a permitted use in B Districts.