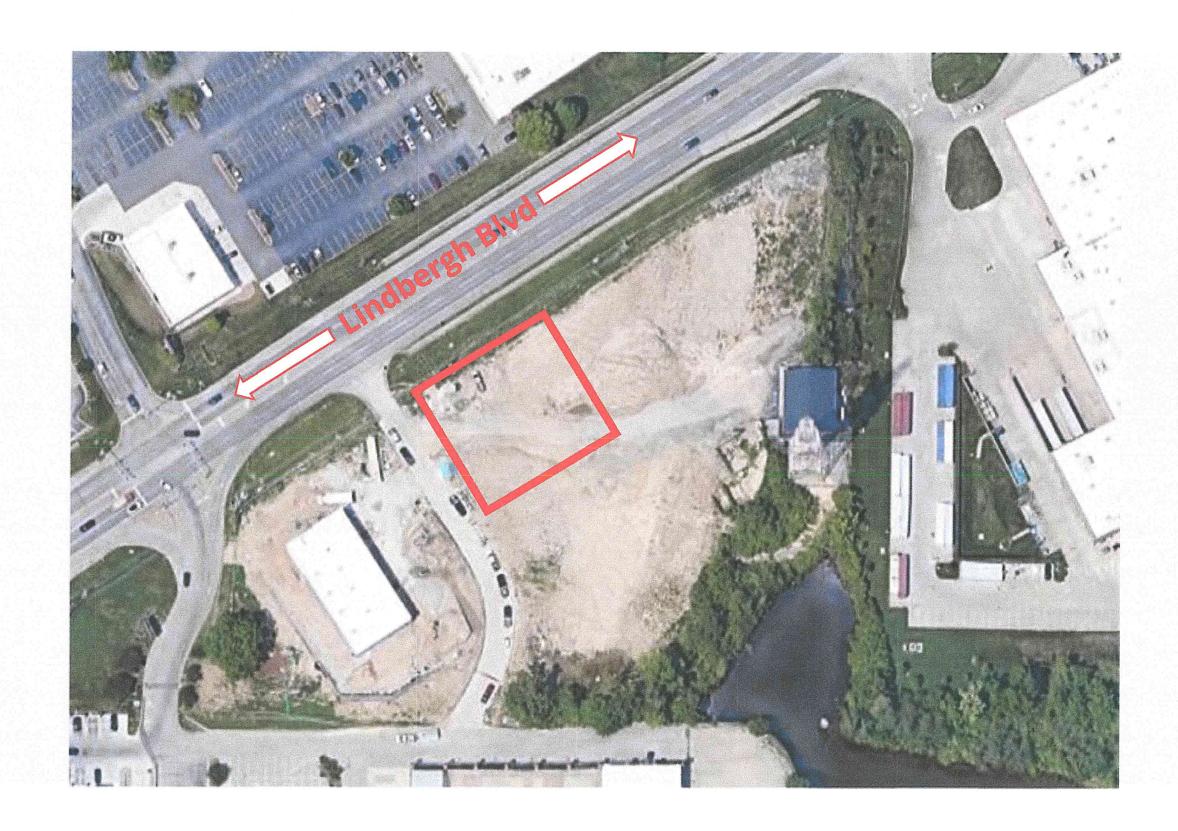

Deputy City Clerk

**Applicant** File

14 15

16 17

Subject: 3200 N Highway 67 (Lot B- Alltru Credit Union) Request recommended approval of a 'B-5' Planned Commercial District, to allow for a new bank (credit union) establishment.

# **STAFF REPORT** CASE NUMBER PZ-120522-6

21 22 23

24

I. PROJECT DESCRIPTION:

This is a request for recommended approval of a 'B-5' Planned Commercial District, to allow for a new bank (credit union) establishment.

25 26 27

II. EXISTING SITE CONDITIONS:

The existing property at 3200 N. Highway 67 lot B is the site of 3.83 acres.

28 29 30

The proposed amendment adds another Use to the parcel for location of an operation of a credit union that is generally a permitted use in B Districts.