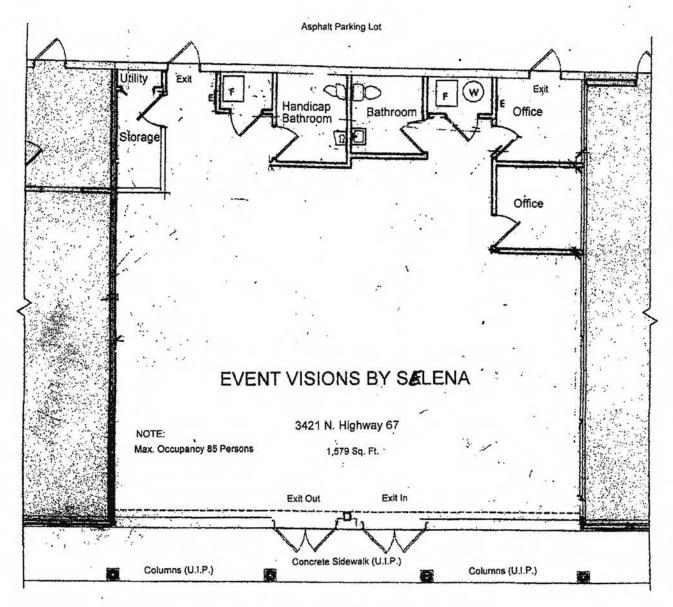

### **REQUESTS**

SUP Transfer. Request for a transfer of Special Use Permit no. 8643 from Selean Williams to Tiffany Lindsey for the operation of an event centerlocated at 3421 N. Hwy 67.

Councilman Siam moved to accepted the application for the transfer to Tiffany Lindsey located at 3421 N. Hwy 67, seconded by Parson. Motion carried.