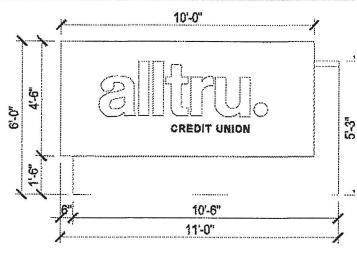

Deputy City Clerk

**Applicant** File

14 15

16 17

Subject: 3200 N Highway 67 (Lot B- Alltru Credit Union) Request recommended approval of a 'B-5' Planned Commercial District, to allow for a new bank (credit union) establishment.

# **STAFF REPORT** CASE NUMBER PZ-120522-6

21 22 23

24

I. PROJECT DESCRIPTION:

This is a request for recommended approval of a 'B-5' Planned Commercial District, to allow for a new bank (credit union) establishment.