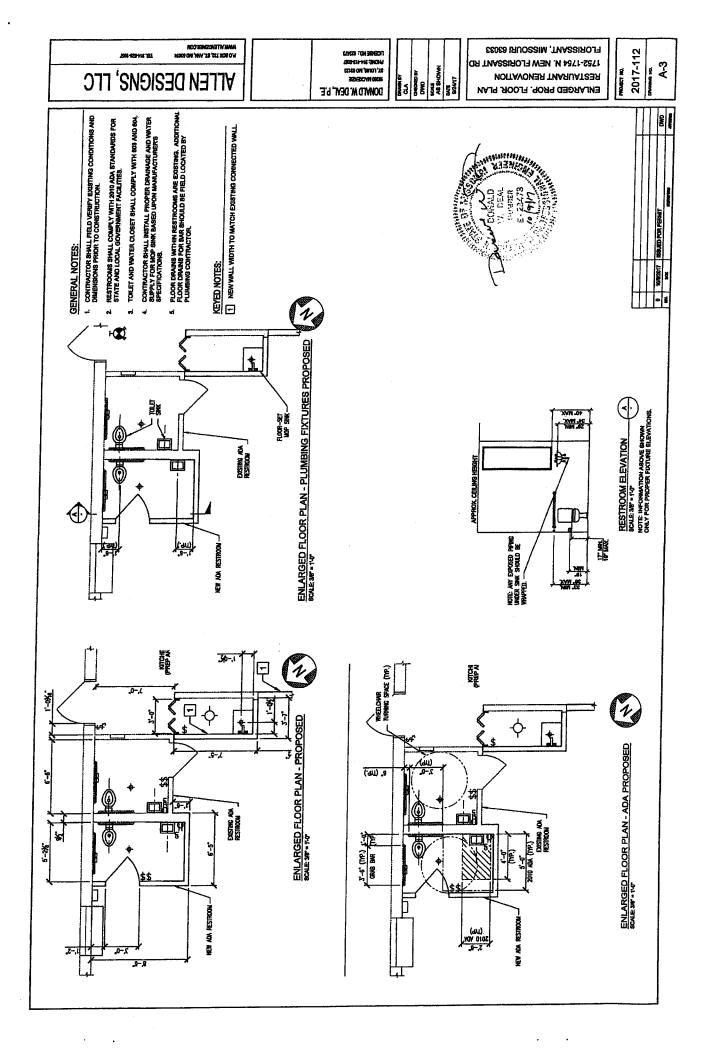

#### A. BILLS FOR SECOND READING

| S9793<br>Application | Ordinance authorizing a transfer of Special Use Permit no. 8603 from Shade Partners, LLC to Shade Restaurant & Bar, LLC for the location of a restaurant and bar located at 1752-1756 N. New Florissant Road. | Siam |
|----------------------|---------------------------------------------------------------------------------------------------------------------------------------------------------------------------------------------------------------|------|
| 9802                 | Ordinance to authorize a Special Use Permit to Peach Cobbler Factory to allow for the operation of a sit-down, carry-out restaurant for the property located at 12 Paddock Hills Shopping Center.             | Siam |

| 1<br>2<br>3                  | INTRODUCED BY COUNCILMAN SIAM<br>JUNE 27, 2022                                                                                                                                                                |  |
|------------------------------|---------------------------------------------------------------------------------------------------------------------------------------------------------------------------------------------------------------|--|
| 4                            | SUBSTITUTE BILL NO. 9793 ORDINANCE NO.                                                                                                                                                                        |  |
| 5                            |                                                                                                                                                                                                               |  |
| 6<br>7<br>8<br>9<br>10<br>11 | ORDINANCE AUTHORIZING A TRANSFER OF SPECIAL USE PERMIT NO. 8603 FROM SHADE PARTNERS, LLC TO SHADE RESTAURANT & BAR, LLC FOR THE LOCATION OF A RESTAURANT AND BAR LOCATED AT 1752-1756 N. NEW FLORISSANT ROAD. |  |
| 12                           | WHEREAS, the Florissant Zoning Ordinance authorizes the Council of the City of                                                                                                                                |  |
| 13                           | Florissant, by Special Use Permit, after public hearing thereon, to permit the location of a                                                                                                                  |  |
| 14                           | restaurant; and                                                                                                                                                                                               |  |
| 15                           | WHEREAS Five Aces Bar-v-que was issued Special Use Permit no. 8376 for the                                                                                                                                    |  |
| 16                           | operation of a restaurant located at 1752-1754 N. New Florissant Road; and                                                                                                                                    |  |
| 17                           | WHEREAS ordinance no. 8376 was subsequently transferred by ordinance no. 8407 to                                                                                                                              |  |
| 18                           | CA44 LLC d/b/a Highway 67 BBQ for the operation of a restaurant; and                                                                                                                                          |  |
| 19                           | WHEREAS ordinance no. 8704 was transferred by ordinance no. 8603 to Shade Partners,                                                                                                                           |  |
| 20                           | LLC d/b/a Shade Restaurant and Bar; and                                                                                                                                                                       |  |
| 21                           | WHEREAS Shade Restaurant & Bar LLC has filed an application to transfer Special use                                                                                                                           |  |
| 22                           | Permit no. 8603 authorizing the location and operation of a restaurant located at 1752-1756 N.                                                                                                                |  |
| 23                           | New Florissant Road to its name; and                                                                                                                                                                          |  |
| 24                           | WHEREAS, the City Council of the City of Florissant determined at its meeting on June                                                                                                                         |  |
| 25                           | 27, 2022 that the business would be operated in substantially identical fashion as set out herein;                                                                                                            |  |
| 26                           | and                                                                                                                                                                                                           |  |
| 27                           | WHEREAS, Shade Restaurant and Bar, LLC has accepted the terms and conditions as                                                                                                                               |  |
| 28                           | they apply to a special use permit for a restaurant.                                                                                                                                                          |  |
| 29                           | NOW, THEREFORE, BE IT ORDAINED BY THE COUNCIL OF THE CITY OF                                                                                                                                                  |  |
| 30                           | FLORISSANT, ST. LOUIS COUNTY, MISSOURI, AS FOLLOWS:                                                                                                                                                           |  |
| 31                           | Section 1: Special Use Permit no. 8603 is hereby transferred from Shade Partners, LLC                                                                                                                         |  |
| 32                           | to Shade Restaurant & Bar, LLC for the location of a restaurant and bar located at 1752-1756                                                                                                                  |  |
| 33                           | N. New Florissant Road subject to the following conditions:                                                                                                                                                   |  |

BILL NO. 9793 ORDINANCE NO.

| 34             | a. Full compliance with any and all conditions set forth in Special Use Permit                     |                                                       |
|----------------|----------------------------------------------------------------------------------------------------|-------------------------------------------------------|
| 35             | 8603; and                                                                                          |                                                       |
| 36             | b. There shall be no tinting of the windows or obstruction preventing clear sight                  |                                                       |
| 37             | into the business from the parking lot or sidewalk; and                                            |                                                       |
| 38             | c. A security camera shall be installed to record activities indoor and outdoor, and               |                                                       |
| 39             | the video footage shall be available to the police department within 24 hours of                   |                                                       |
| 40             | the request and shall be retained for a minimum of 10 days; and                                    |                                                       |
| 41             | d. Screening and roof be provide                                                                   | d for the smoker at the rear of the building; and     |
| 42             | e. The business shall be closed n                                                                  | o later than 10 pm.                                   |
| 43             | Section 2: The Special Use Permit h                                                                | erein authorized shall terminate if the said business |
| 44             | ceases operation for a period of more than one hundred and eighty (180) days.                      |                                                       |
| 45             | Section 3. The Special Use Permit authorized herein will be revoked if the applicant fails         |                                                       |
| 46             | to comply with the conditions set forth herein or violates any State Statutes or ordinances of the |                                                       |
| 47             | City of Florissant.                                                                                |                                                       |
| 48<br>49<br>50 | Section 4: This ordinance shall become and approval.                                               | me in force and effect immediately upon its passage   |
| 51             | Adopted this day of                                                                                | , 2022.                                               |
| 52             |                                                                                                    |                                                       |
| 53             |                                                                                                    | Joseph Eagan                                          |
| 54             |                                                                                                    | Council President                                     |
| 55             |                                                                                                    |                                                       |
| 56             | Approved this day of                                                                               | , 2022.                                               |
| 57             |                                                                                                    |                                                       |
| 58             |                                                                                                    | Timothy J. Lowery                                     |
| 59             |                                                                                                    | Mayor, City of Florissant                             |
| 60             | ATTEST:                                                                                            |                                                       |
| 61             |                                                                                                    |                                                       |
| 62             | Karen Goodwin, MPPA/MMC/MRCC                                                                       |                                                       |
| 63             | City Clerk                                                                                         |                                                       |

| 1 2                          | INTRODUCED BY COUNCILMAN SIAM<br>JUNE 27, 2022                                                                                                                                                                |
|------------------------------|---------------------------------------------------------------------------------------------------------------------------------------------------------------------------------------------------------------|
| 3<br>4                       | BILL NO. 9793 ORDINANCE NO.                                                                                                                                                                                   |
| 5                            |                                                                                                                                                                                                               |
| 6<br>7<br>8<br>9<br>10<br>11 | ORDINANCE AUTHORIZING A TRANSFER OF SPECIAL USE PERMIT NO. 8603 FROM SHADE PARTNERS, LLC TO SHADE RESTAURANT & BAR, LLC FOR THE LOCATION OF A RESTAURANT AND BAR LOCATED AT 1752-1756 N. NEW FLORISSANT ROAD. |
| 12                           | WHEREAS, the Florissant Zoning Ordinance authorizes the Council of the City of                                                                                                                                |
| 13                           | Florissant, by Special Use Permit, after public hearing thereon, to permit the location of a                                                                                                                  |
| 14                           | restaurant; and                                                                                                                                                                                               |
| 15                           | WHEREAS Five Aces Bar-v-que was issued Special Use Permit no. 8376 for the                                                                                                                                    |
| 16                           | operation of a restaurant located at 1752-1754 N. New Florissant Road; and                                                                                                                                    |
| 17                           | WHEREAS ordinance no. 8376 was subsequently transferred by ordinance no. 8407 to                                                                                                                              |
| 18                           | CA44 LLC d/b/a Highway 67 BBQ for the operation of a restaurant; and                                                                                                                                          |
| 19                           | WHEREAS ordinance no. 8704 was transferred by ordinance no. 8603 to Shade Partners,                                                                                                                           |
| 20                           | LLC d/b/a Shade Restaurant and Bar; and                                                                                                                                                                       |
| 21                           | WHEREAS Shade Restaurant & Bar LLC has filed an application to transfer Special use                                                                                                                           |
| 22                           | Permit no. 8603 authorizing the location and operation of a restaurant located at 1752-1756 N.                                                                                                                |
| 23                           | New Florissant Road to its name; and                                                                                                                                                                          |
| 24                           | WHEREAS, the City Council of the City of Florissant determined at its meeting on June                                                                                                                         |
| 25                           | 27, 2022 that the business would be operated in substantially identical fashion as set out herein;                                                                                                            |
| 26                           | and                                                                                                                                                                                                           |
| 27                           | WHEREAS, Shade Restaurant and Bar, LLC has accepted the terms and conditions as                                                                                                                               |
| 28                           | they apply to a special use permit for a restaurant.                                                                                                                                                          |
| 29                           | NOW, THEREFORE, BE IT ORDAINED BY THE COUNCIL OF THE CITY OF                                                                                                                                                  |
| 30                           | FLORISSANT, ST. LOUIS COUNTY, MISSOURI, AS FOLLOWS:                                                                                                                                                           |
| 31                           | Section 1: Special Use Permit no. 8603 is hereby transferred from Shade Partners, LLC                                                                                                                         |
| 32                           | to Shade Restaurant & Bar, LLC for the location of a restaurant and bar located at 1752-1756                                                                                                                  |
| 33                           | N. New Florissant Road subject to the following conditions:                                                                                                                                                   |

BILL NO. 9793 ORDINANCE NO.

| 34             | a. Full compliance with any and all conditions set forth in Special Use Permit                     |                                                       |
|----------------|----------------------------------------------------------------------------------------------------|-------------------------------------------------------|
| 35             | 8603; and                                                                                          |                                                       |
| 36             | b. There shall be no tinting of the windows or obstruction preventing clear sight                  |                                                       |
| 37             | into the business from the parking lot or sidewalk; and                                            |                                                       |
| 38             | c. A security camera shall be installed to record activities indoor and outdoor, and               |                                                       |
| 39             | the video footage shall be available to the police department within 24 hours of                   |                                                       |
| 40             | the request and shall be retained                                                                  | ed for a minimum of 10 days; and                      |
| 41             | d. The business shall be closed n                                                                  | o later than 10 pm.                                   |
| 42             | Section 2: The Special Use Permit h                                                                | erein authorized shall terminate if the said business |
| 43             | ceases operation for a period of more than one hundred and eighty (180) days.                      |                                                       |
| 44             | Section 3. The Special Use Permit authorized herein will be revoked if the applicant fails         |                                                       |
| 45             | to comply with the conditions set forth herein or violates any State Statutes or ordinances of the |                                                       |
| 46             | City of Florissant.                                                                                |                                                       |
| 47<br>48<br>49 | Section 4: This ordinance shall become and approval.                                               | me in force and effect immediately upon its passage   |
| 50             | Adopted this day of                                                                                | , 2022.                                               |
| 51             |                                                                                                    |                                                       |
| 52             |                                                                                                    | Joseph Eagan                                          |
| 53             |                                                                                                    | Council President                                     |
| 54             |                                                                                                    |                                                       |
| 55             | Approved this day of                                                                               | , 2022.                                               |
| 56             |                                                                                                    |                                                       |
| 57             |                                                                                                    | Timothy J. Lowery                                     |
| 58             |                                                                                                    | Mayor, City of Florissant                             |
| 59             | ATTEST:                                                                                            |                                                       |
| 60             |                                                                                                    |                                                       |
| 61             | Karen Goodwin, MPPA/MMC/MRCC                                                                       |                                                       |
| 62             | City Clerk                                                                                         |                                                       |

## TRANSFER OF SPECIAL PERMIT

AUTHORIZED BY ORDINANCE NUMBER (S) 8603

| FROM                                                      | Shade Parteners, LLC                                                                                                                                                                                                                                          |  |
|-----------------------------------------------------------|---------------------------------------------------------------------------------------------------------------------------------------------------------------------------------------------------------------------------------------------------------------|--|
| то                                                        | Shade Restaurant & Bar , LLC                                                                                                                                                                                                                                  |  |
| FOR                                                       | A restaurant & bar                                                                                                                                                                                                                                            |  |
| ADDRESS 1752-1756 N. New Florissant, Florissant, MO 63033 |                                                                                                                                                                                                                                                               |  |
| Ward 6                                                    | Zoning B3 Date Filed 6/8/2022 Accepted By —                                                                                                                                                                                                                   |  |
| 1                                                         | TRANSFER OF SPECIAL USE PERMIT PETITION                                                                                                                                                                                                                       |  |
| TO THE CITY                                               | COUNCIL OF THE CITY OF FLORISSANT:                                                                                                                                                                                                                            |  |
| to the C property                                         | Shade Restaurant & Bar, LLC and states ity Council that he (she) (they) has (have) the following legal interest in the located at 1752-1756 N. New Florissant, Florissant, MO 63034 in the City of at, Missouri. Legal interest: Legal copy of lease or deed) |  |
| to pay a                                                  | tioner(s) further state that he (she) (they) has (have) not made any arrangement my commission, gratuity, or consideration, directly or indirectly to any official e, or appointee of the City of Florissant, with respect to this petition.                  |  |
| condition                                                 | licant will operate the business in the same manner and under the same as as set out in the original ordinance granting the special permit or any ents thereto, except for any proposed change in sign face of an authorized sign.                            |  |
| PETITIONER S                                              | IGNATURE Individual's Name                                                                                                                                                                                                                                    |  |
| FOR:                                                      | Shade Restaurant & Bar, LLC                                                                                                                                                                                                                                   |  |
|                                                           | Company, Corporation, Partnership                                                                                                                                                                                                                             |  |