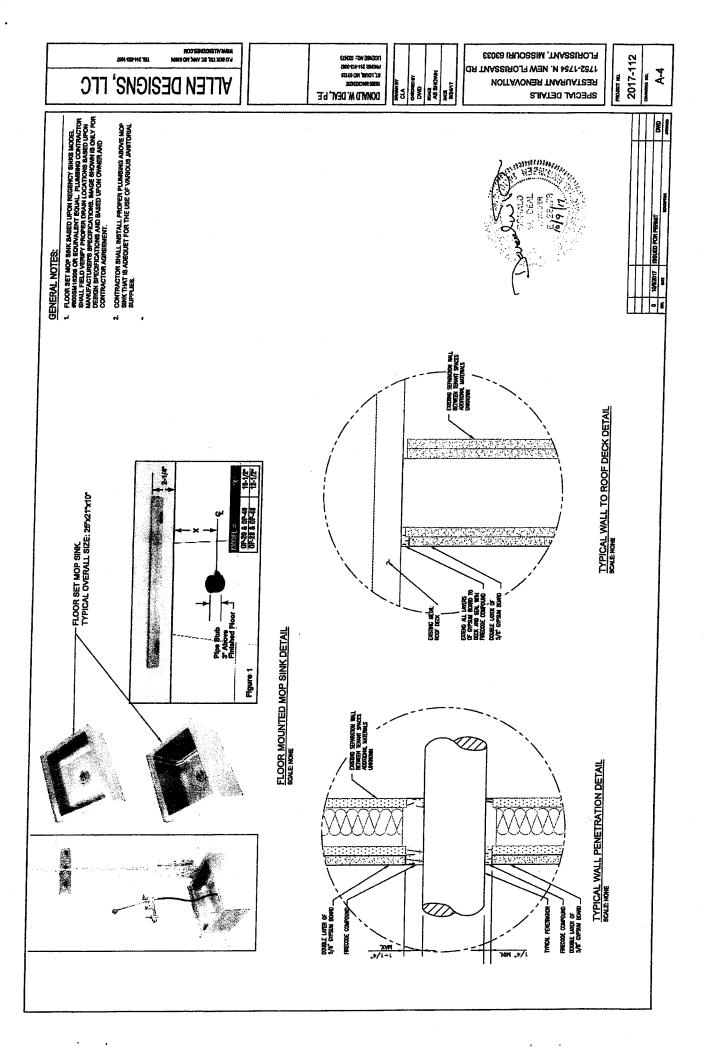

#### A. BILLS FOR SECOND READING

| S9793<br>Application | Ordinance authorizing a transfer of Special Use Permit no. 8603 from Shade Partners, LLC to Shade Restaurant & Bar, LLC for the location of a restaurant and bar located at 1752-1756 N. New Florissant Road. | Siam |
|----------------------|---------------------------------------------------------------------------------------------------------------------------------------------------------------------------------------------------------------|------|
| 9802                 | Ordinance to authorize a Special Use Permit to Peach Cobbler Factory to allow for the operation of a sit-down, carry-out restaurant for the property located at 12 Paddock Hills Shopping Center.             | Siam |

| 1<br>2<br>3                  | INTRODUCED BY COUNCILMAN SIAM<br>JUNE 27, 2022                                                                                                                                                                |  |
|------------------------------|---------------------------------------------------------------------------------------------------------------------------------------------------------------------------------------------------------------|--|
| 4                            | SUBSTITUTE BILL NO. 9793 ORDINANCE NO.                                                                                                                                                                        |  |
| 5                            |                                                                                                                                                                                                               |  |
| 6<br>7<br>8<br>9<br>10<br>11 | ORDINANCE AUTHORIZING A TRANSFER OF SPECIAL USE PERMIT NO. 8603 FROM SHADE PARTNERS, LLC TO SHADE RESTAURANT & BAR, LLC FOR THE LOCATION OF A RESTAURANT AND BAR LOCATED AT 1752-1756 N. NEW FLORISSANT ROAD. |  |
| 12                           | WHEREAS, the Florissant Zoning Ordinance authorizes the Council of the City of                                                                                                                                |  |
| 13                           | Florissant, by Special Use Permit, after public hearing thereon, to permit the location of a                                                                                                                  |  |
| 14                           | restaurant; and                                                                                                                                                                                               |  |
| 15                           | WHEREAS Five Aces Bar-v-que was issued Special Use Permit no. 8376 for the                                                                                                                                    |  |
| 16                           | operation of a restaurant located at 1752-1754 N. New Florissant Road; and                                                                                                                                    |  |
| 17                           | WHEREAS ordinance no. 8376 was subsequently transferred by ordinance no. 8407 to                                                                                                                              |  |
| 18                           | CA44 LLC d/b/a Highway 67 BBQ for the operation of a restaurant; and                                                                                                                                          |  |
| 19                           | WHEREAS ordinance no. 8704 was transferred by ordinance no. 8603 to Shade Partners,                                                                                                                           |  |
| 20                           | LLC d/b/a Shade Restaurant and Bar; and                                                                                                                                                                       |  |
| 21                           | WHEREAS Shade Restaurant & Bar LLC has filed an application to transfer Special use                                                                                                                           |  |
| 22                           | Permit no. 8603 authorizing the location and operation of a restaurant located at 1752-1756 N.                                                                                                                |  |
| 23                           | New Florissant Road to its name; and                                                                                                                                                                          |  |
| 24                           | WHEREAS, the City Council of the City of Florissant determined at its meeting on June                                                                                                                         |  |
| 25                           | 27, 2022 that the business would be operated in substantially identical fashion as set out herein;                                                                                                            |  |
| 26                           | and                                                                                                                                                                                                           |  |
| 27                           | WHEREAS, Shade Restaurant and Bar, LLC has accepted the terms and conditions as                                                                                                                               |  |
| 28                           | they apply to a special use permit for a restaurant.                                                                                                                                                          |  |
| 29                           | NOW, THEREFORE, BE IT ORDAINED BY THE COUNCIL OF THE CITY OF                                                                                                                                                  |  |
| 30                           | FLORISSANT, ST. LOUIS COUNTY, MISSOURI, AS FOLLOWS:                                                                                                                                                           |  |
| 31                           | Section 1: Special Use Permit no. 8603 is hereby transferred from Shade Partners, LLC                                                                                                                         |  |
| 32                           | to Shade Restaurant & Bar, LLC for the location of a restaurant and bar located at 1752-1756                                                                                                                  |  |
| 33                           | N. New Florissant Road subject to the following conditions:                                                                                                                                                   |  |

BILL NO. 9793 ORDINANCE NO.

| 34             | a. Full compliance with any and all conditions set forth in Special Use Permit                     |                                                       |
|----------------|----------------------------------------------------------------------------------------------------|-------------------------------------------------------|
| 35             | 8603; and                                                                                          |                                                       |
| 36             | b. There shall be no tinting of the windows or obstruction preventing clear sight                  |                                                       |
| 37             | into the business from the parking lot or sidewalk; and                                            |                                                       |
| 38             | c. A security camera shall be installed to record activities indoor and outdoor, and               |                                                       |
| 39             | the video footage shall be available to the police department within 24 hours of                   |                                                       |
| 40             | the request and shall be retained for a minimum of 10 days; and                                    |                                                       |
| 41             | d. Screening and roof be provide                                                                   | d for the smoker at the rear of the building; and     |
| 42             | e. The business shall be closed n                                                                  | o later than 10 pm.                                   |
| 43             | Section 2: The Special Use Permit h                                                                | erein authorized shall terminate if the said business |
| 44             | ceases operation for a period of more than one hundred and eighty (180) days.                      |                                                       |
| 45             | Section 3. The Special Use Permit authorized herein will be revoked if the applicant fails         |                                                       |
| 46             | to comply with the conditions set forth herein or violates any State Statutes or ordinances of the |                                                       |
| 47             | City of Florissant.                                                                                |                                                       |
| 48<br>49<br>50 | Section 4: This ordinance shall become and approval.                                               | me in force and effect immediately upon its passage   |
| 51             | Adopted this day of                                                                                | , 2022.                                               |
| 52             |                                                                                                    |                                                       |
| 53             |                                                                                                    | Joseph Eagan                                          |
| 54             |                                                                                                    | Council President                                     |
| 55             |                                                                                                    |                                                       |
| 56             | Approved this day of                                                                               | , 2022.                                               |
| 57             |                                                                                                    |                                                       |
| 58             |                                                                                                    | Timothy J. Lowery                                     |
| 59             |                                                                                                    | Mayor, City of Florissant                             |
| 60             | ATTEST:                                                                                            |                                                       |
| 61             |                                                                                                    |                                                       |
| 62             | Karen Goodwin, MPPA/MMC/MRCC                                                                       |                                                       |
| 63             | City Clerk                                                                                         |                                                       |

| 1 2                          | INTRODUCED BY COUNCILMAN SIAM<br>JUNE 27, 2022                                                                                                                                                                |
|------------------------------|---------------------------------------------------------------------------------------------------------------------------------------------------------------------------------------------------------------|
| 3<br>4                       | BILL NO. 9793 ORDINANCE NO.                                                                                                                                                                                   |
| 5                            |                                                                                                                                                                                                               |
| 6<br>7<br>8<br>9<br>10<br>11 | ORDINANCE AUTHORIZING A TRANSFER OF SPECIAL USE PERMIT NO. 8603 FROM SHADE PARTNERS, LLC TO SHADE RESTAURANT & BAR, LLC FOR THE LOCATION OF A RESTAURANT AND BAR LOCATED AT 1752-1756 N. NEW FLORISSANT ROAD. |
| 12                           | WHEREAS, the Florissant Zoning Ordinance authorizes the Council of the City of                                                                                                                                |
| 13                           | Florissant, by Special Use Permit, after public hearing thereon, to permit the location of a                                                                                                                  |
| 14                           | restaurant; and                                                                                                                                                                                               |
| 15                           | WHEREAS Five Aces Bar-v-que was issued Special Use Permit no. 8376 for the                                                                                                                                    |
| 16                           | operation of a restaurant located at 1752-1754 N. New Florissant Road; and                                                                                                                                    |
| 17                           | WHEREAS ordinance no. 8376 was subsequently transferred by ordinance no. 8407 to                                                                                                                              |
| 18                           | CA44 LLC d/b/a Highway 67 BBQ for the operation of a restaurant; and                                                                                                                                          |
| 19                           | WHEREAS ordinance no. 8704 was transferred by ordinance no. 8603 to Shade Partners,                                                                                                                           |
| 20                           | LLC d/b/a Shade Restaurant and Bar; and                                                                                                                                                                       |
| 21                           | WHEREAS Shade Restaurant & Bar LLC has filed an application to transfer Special use                                                                                                                           |
| 22                           | Permit no. 8603 authorizing the location and operation of a restaurant located at 1752-1756 N.                                                                                                                |
| 23                           | New Florissant Road to its name; and                                                                                                                                                                          |
| 24                           | WHEREAS, the City Council of the City of Florissant determined at its meeting on June                                                                                                                         |
| 25                           | 27, 2022 that the business would be operated in substantially identical fashion as set out herein;                                                                                                            |
| 26                           | and                                                                                                                                                                                                           |
| 27                           | WHEREAS, Shade Restaurant and Bar, LLC has accepted the terms and conditions as                                                                                                                               |
| 28                           | they apply to a special use permit for a restaurant.                                                                                                                                                          |
| 29                           | NOW, THEREFORE, BE IT ORDAINED BY THE COUNCIL OF THE CITY OF                                                                                                                                                  |
| 30                           | FLORISSANT, ST. LOUIS COUNTY, MISSOURI, AS FOLLOWS:                                                                                                                                                           |
| 31                           | Section 1: Special Use Permit no. 8603 is hereby transferred from Shade Partners, LLC                                                                                                                         |
| 32                           | to Shade Restaurant & Bar, LLC for the location of a restaurant and bar located at 1752-1756                                                                                                                  |
| 33                           | N. New Florissant Road subject to the following conditions:                                                                                                                                                   |

BILL NO. 9793 ORDINANCE NO.

| 34             | a. Full compliance with any and all conditions set forth in Special Use Permit                     |                                                       |
|----------------|----------------------------------------------------------------------------------------------------|-------------------------------------------------------|
| 35             | 8603; and                                                                                          |                                                       |
| 36             | b. There shall be no tinting of the windows or obstruction preventing clear sight                  |                                                       |
| 37             | into the business from the parking lot or sidewalk; and                                            |                                                       |
| 38             | c. A security camera shall be installed to record activities indoor and outdoor, and               |                                                       |
| 39             | the video footage shall be available to the police department within 24 hours of                   |                                                       |
| 40             | the request and shall be retained                                                                  | ed for a minimum of 10 days; and                      |
| 41             | d. The business shall be closed n                                                                  | o later than 10 pm.                                   |
| 42             | Section 2: The Special Use Permit h                                                                | erein authorized shall terminate if the said business |
| 43             | ceases operation for a period of more than one hundred and eighty (180) days.                      |                                                       |
| 44             | Section 3. The Special Use Permit authorized herein will be revoked if the applicant fails         |                                                       |
| 45             | to comply with the conditions set forth herein or violates any State Statutes or ordinances of the |                                                       |
| 46             | City of Florissant.                                                                                |                                                       |
| 47<br>48<br>49 | Section 4: This ordinance shall become and approval.                                               | me in force and effect immediately upon its passage   |
| 50             | Adopted this day of                                                                                | , 2022.                                               |
| 51             |                                                                                                    |                                                       |
| 52             |                                                                                                    | Joseph Eagan                                          |
| 53             |                                                                                                    | Council President                                     |
| 54             |                                                                                                    |                                                       |
| 55             | Approved this day of                                                                               | , 2022.                                               |
| 56             |                                                                                                    |                                                       |
| 57             |                                                                                                    | Timothy J. Lowery                                     |
| 58             |                                                                                                    | Mayor, City of Florissant                             |
| 59             | ATTEST:                                                                                            |                                                       |
| 60             |                                                                                                    |                                                       |
| 61             | Karen Goodwin, MPPA/MMC/MRCC                                                                       |                                                       |
| 62             | City Clerk                                                                                         |                                                       |

## TRANSFER OF SPECIAL PERMIT

AUTHORIZED BY ORDINANCE NUMBER (S) 8603

| FROM                                                      | Shade Parteners, LLC                                                                                                                                                                                                                                          |  |
|-----------------------------------------------------------|---------------------------------------------------------------------------------------------------------------------------------------------------------------------------------------------------------------------------------------------------------------|--|
| то                                                        | Shade Restaurant & Bar , LLC                                                                                                                                                                                                                                  |  |
| FOR                                                       | A restaurant & bar                                                                                                                                                                                                                                            |  |
| ADDRESS 1752-1756 N. New Florissant, Florissant, MO 63033 |                                                                                                                                                                                                                                                               |  |
| Ward 6                                                    | Zoning B3 Date Filed 6/8/2022 Accepted By —                                                                                                                                                                                                                   |  |
| 1                                                         | TRANSFER OF SPECIAL USE PERMIT PETITION                                                                                                                                                                                                                       |  |
| TO THE CITY                                               | COUNCIL OF THE CITY OF FLORISSANT:                                                                                                                                                                                                                            |  |
| to the C property                                         | Shade Restaurant & Bar, LLC and states ity Council that he (she) (they) has (have) the following legal interest in the located at 1752-1756 N. New Florissant, Florissant, MO 63034 in the City of at, Missouri. Legal interest: Legal copy of lease or deed) |  |
| to pay a                                                  | tioner(s) further state that he (she) (they) has (have) not made any arrangement my commission, gratuity, or consideration, directly or indirectly to any official e, or appointee of the City of Florissant, with respect to this petition.                  |  |
| condition                                                 | licant will operate the business in the same manner and under the same as as set out in the original ordinance granting the special permit or any ents thereto, except for any proposed change in sign face of an authorized sign.                            |  |
| PETITIONER S                                              | IGNATURE Individual's Name                                                                                                                                                                                                                                    |  |
| FOR:                                                      | Shade Restaurant & Bar, LLC                                                                                                                                                                                                                                   |  |
|                                                           | Company, Corporation, Partnership                                                                                                                                                                                                                             |  |