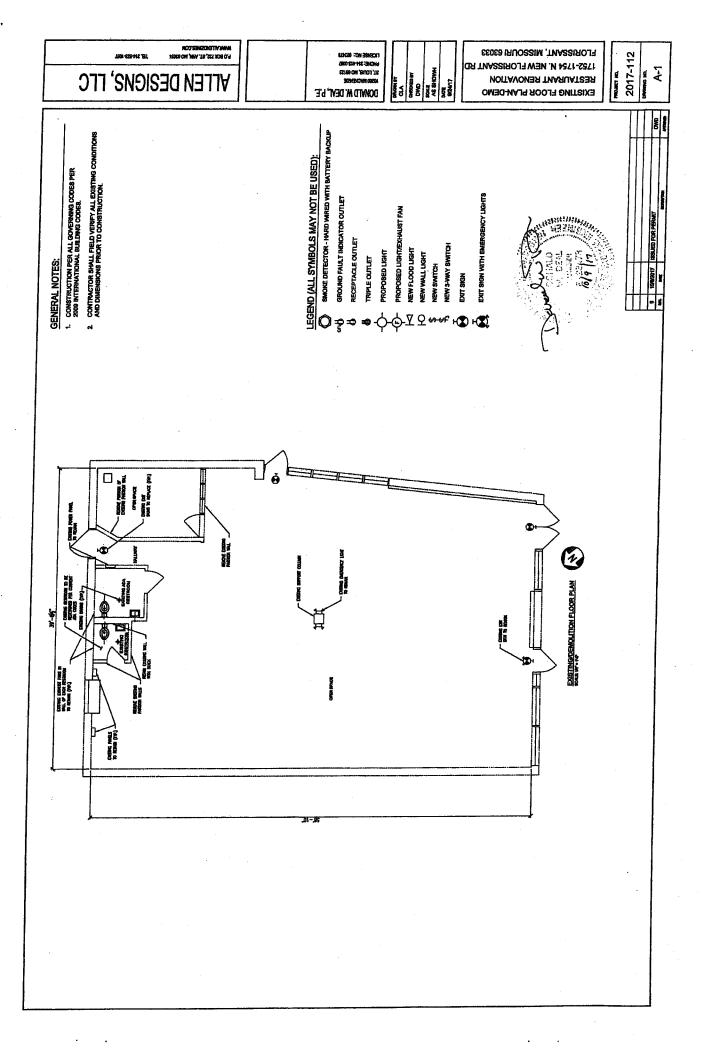

#### A. BILLS FOR SECOND READING

| S9793<br>Application | Ordinance authorizing a transfer of Special Use Permit no. 8603 from Shade Partners, LLC to Shade Restaurant & Bar, LLC for the location of a restaurant and bar located at 1752-1756 N. New Florissant Road. | Siam |
|----------------------|---------------------------------------------------------------------------------------------------------------------------------------------------------------------------------------------------------------|------|
| 9802                 | Ordinance to authorize a Special Use Permit to Peach Cobbler Factory to allow for the operation of a sit-down, carry-out restaurant for the property located at 12 Paddock Hills Shopping Center.             | Siam |

| 1<br>2<br>3                  | INTRODUCED BY COUNCILMAN SIAM<br>JUNE 27, 2022                                                                                                                                                                |  |
|------------------------------|---------------------------------------------------------------------------------------------------------------------------------------------------------------------------------------------------------------|--|
| 4                            | SUBSTITUTE BILL NO. 9793 ORDINANCE NO.                                                                                                                                                                        |  |
| 5                            |                                                                                                                                                                                                               |  |
| 6<br>7<br>8<br>9<br>10<br>11 | ORDINANCE AUTHORIZING A TRANSFER OF SPECIAL USE PERMIT NO. 8603 FROM SHADE PARTNERS, LLC TO SHADE RESTAURANT & BAR, LLC FOR THE LOCATION OF A RESTAURANT AND BAR LOCATED AT 1752-1756 N. NEW FLORISSANT ROAD. |  |
| 12                           | WHEREAS, the Florissant Zoning Ordinance authorizes the Council of the City of                                                                                                                                |  |
| 13                           | Florissant, by Special Use Permit, after public hearing thereon, to permit the location of a                                                                                                                  |  |
| 14                           | restaurant; and                                                                                                                                                                                               |  |
| 15                           | WHEREAS Five Aces Bar-v-que was issued Special Use Permit no. 8376 for the                                                                                                                                    |  |
| 16                           | operation of a restaurant located at 1752-1754 N. New Florissant Road; and                                                                                                                                    |  |
| 17                           | WHEREAS ordinance no. 8376 was subsequently transferred by ordinance no. 8407 to                                                                                                                              |  |
| 18                           | CA44 LLC d/b/a Highway 67 BBQ for the operation of a restaurant; and                                                                                                                                          |  |
| 19                           | WHEREAS ordinance no. 8704 was transferred by ordinance no. 8603 to Shade Partners,                                                                                                                           |  |
| 20                           | LLC d/b/a Shade Restaurant and Bar; and                                                                                                                                                                       |  |
| 21                           | WHEREAS Shade Restaurant & Bar LLC has filed an application to transfer Special use                                                                                                                           |  |
| 22                           | Permit no. 8603 authorizing the location and operation of a restaurant located at 1752-1756 N.                                                                                                                |  |
| 23                           | New Florissant Road to its name; and                                                                                                                                                                          |  |
| 24                           | WHEREAS, the City Council of the City of Florissant determined at its meeting on June                                                                                                                         |  |
| 25                           | 27, 2022 that the business would be operated in substantially identical fashion as set out herein;                                                                                                            |  |
| 26                           | and                                                                                                                                                                                                           |  |
| 27                           | WHEREAS, Shade Restaurant and Bar, LLC has accepted the terms and conditions as                                                                                                                               |  |
| 28                           | they apply to a special use permit for a restaurant.                                                                                                                                                          |  |
| 29                           | NOW, THEREFORE, BE IT ORDAINED BY THE COUNCIL OF THE CITY OF                                                                                                                                                  |  |
| 30                           | FLORISSANT, ST. LOUIS COUNTY, MISSOURI, AS FOLLOWS:                                                                                                                                                           |  |
| 31                           | Section 1: Special Use Permit no. 8603 is hereby transferred from Shade Partners, LLC                                                                                                                         |  |
| 32                           | to Shade Restaurant & Bar, LLC for the location of a restaurant and bar located at 1752-1756                                                                                                                  |  |
| 33                           | N. New Florissant Road subject to the following conditions:                                                                                                                                                   |  |

BILL NO. 9793 ORDINANCE NO.

| 34             | a. Full compliance with any and all conditions set forth in Special Use Permit                     |                                                       |
|----------------|----------------------------------------------------------------------------------------------------|-------------------------------------------------------|
| 35             | 8603; and                                                                                          |                                                       |
| 36             | b. There shall be no tinting of the windows or obstruction preventing clear sight                  |                                                       |
| 37             | into the business from the parking lot or sidewalk; and                                            |                                                       |
| 38             | c. A security camera shall be installed to record activities indoor and outdoor, and               |                                                       |
| 39             | the video footage shall be available to the police department within 24 hours of                   |                                                       |
| 40             | the request and shall be retained for a minimum of 10 days; and                                    |                                                       |
| 41             | d. Screening and roof be provide                                                                   | d for the smoker at the rear of the building; and     |
| 42             | e. The business shall be closed n                                                                  | o later than 10 pm.                                   |
| 43             | Section 2: The Special Use Permit h                                                                | erein authorized shall terminate if the said business |
| 44             | ceases operation for a period of more than one hundred and eighty (180) days.                      |                                                       |
| 45             | Section 3. The Special Use Permit authorized herein will be revoked if the applicant fails         |                                                       |
| 46             | to comply with the conditions set forth herein or violates any State Statutes or ordinances of the |                                                       |
| 47             | City of Florissant.                                                                                |                                                       |
| 48<br>49<br>50 | Section 4: This ordinance shall become and approval.                                               | me in force and effect immediately upon its passage   |
| 51             | Adopted this day of                                                                                | , 2022.                                               |
| 52             |                                                                                                    |                                                       |
| 53             |                                                                                                    | Joseph Eagan                                          |
| 54             |                                                                                                    | Council President                                     |
| 55             |                                                                                                    |                                                       |
| 56             | Approved this day of                                                                               | , 2022.                                               |
| 57             |                                                                                                    |                                                       |
| 58             |                                                                                                    | Timothy J. Lowery                                     |
| 59             |                                                                                                    | Mayor, City of Florissant                             |
| 60             | ATTEST:                                                                                            |                                                       |
| 61             |                                                                                                    |                                                       |
| 62             | Karen Goodwin, MPPA/MMC/MRCC                                                                       |                                                       |
| 63             | City Clerk                                                                                         |                                                       |

| 1 2                          | INTRODUCED BY COUNCILMAN SIAM<br>JUNE 27, 2022                                                                                                                                                                |
|------------------------------|---------------------------------------------------------------------------------------------------------------------------------------------------------------------------------------------------------------|
| 3<br>4                       | BILL NO. 9793 ORDINANCE NO.                                                                                                                                                                                   |
| 5                            |                                                                                                                                                                                                               |
| 6<br>7<br>8<br>9<br>10<br>11 | ORDINANCE AUTHORIZING A TRANSFER OF SPECIAL USE PERMIT NO. 8603 FROM SHADE PARTNERS, LLC TO SHADE RESTAURANT & BAR, LLC FOR THE LOCATION OF A RESTAURANT AND BAR LOCATED AT 1752-1756 N. NEW FLORISSANT ROAD. |
| 12                           | WHEREAS, the Florissant Zoning Ordinance authorizes the Council of the City of                                                                                                                                |
| 13                           | Florissant, by Special Use Permit, after public hearing thereon, to permit the location of a                                                                                                                  |
| 14                           | restaurant; and                                                                                                                                                                                               |
| 15                           | WHEREAS Five Aces Bar-v-que was issued Special Use Permit no. 8376 for the                                                                                                                                    |
| 16                           | operation of a restaurant located at 1752-1754 N. New Florissant Road; and                                                                                                                                    |
| 17                           | WHEREAS ordinance no. 8376 was subsequently transferred by ordinance no. 8407 to                                                                                                                              |
| 18                           | CA44 LLC d/b/a Highway 67 BBQ for the operation of a restaurant; and                                                                                                                                          |
| 19                           | WHEREAS ordinance no. 8704 was transferred by ordinance no. 8603 to Shade Partners,                                                                                                                           |
| 20                           | LLC d/b/a Shade Restaurant and Bar; and                                                                                                                                                                       |
| 21                           | WHEREAS Shade Restaurant & Bar LLC has filed an application to transfer Special use                                                                                                                           |
| 22                           | Permit no. 8603 authorizing the location and operation of a restaurant located at 1752-1756 N.                                                                                                                |
| 23                           | New Florissant Road to its name; and                                                                                                                                                                          |
| 24                           | WHEREAS, the City Council of the City of Florissant determined at its meeting on June                                                                                                                         |
| 25                           | 27, 2022 that the business would be operated in substantially identical fashion as set out herein;                                                                                                            |
| 26                           | and                                                                                                                                                                                                           |
| 27                           | WHEREAS, Shade Restaurant and Bar, LLC has accepted the terms and conditions as                                                                                                                               |
| 28                           | they apply to a special use permit for a restaurant.                                                                                                                                                          |
| 29                           | NOW, THEREFORE, BE IT ORDAINED BY THE COUNCIL OF THE CITY OF                                                                                                                                                  |
| 30                           | FLORISSANT, ST. LOUIS COUNTY, MISSOURI, AS FOLLOWS:                                                                                                                                                           |
| 31                           | Section 1: Special Use Permit no. 8603 is hereby transferred from Shade Partners, LLC                                                                                                                         |
| 32                           | to Shade Restaurant & Bar, LLC for the location of a restaurant and bar located at 1752-1756                                                                                                                  |
| 33                           | N. New Florissant Road subject to the following conditions:                                                                                                                                                   |

BILL NO. 9793 ORDINANCE NO.

| 34             | a. Full compliance with any and all conditions set forth in Special Use Permit                     |                                                       |
|----------------|----------------------------------------------------------------------------------------------------|-------------------------------------------------------|
| 35             | 8603; and                                                                                          |                                                       |
| 36             | b. There shall be no tinting of the windows or obstruction preventing clear sight                  |                                                       |
| 37             | into the business from the parking lot or sidewalk; and                                            |                                                       |
| 38             | c. A security camera shall be installed to record activities indoor and outdoor, and               |                                                       |
| 39             | the video footage shall be available to the police department within 24 hours of                   |                                                       |
| 40             | the request and shall be retained                                                                  | ed for a minimum of 10 days; and                      |
| 41             | d. The business shall be closed n                                                                  | o later than 10 pm.                                   |
| 42             | Section 2: The Special Use Permit h                                                                | erein authorized shall terminate if the said business |
| 43             | ceases operation for a period of more than one hundred and eighty (180) days.                      |                                                       |
| 44             | Section 3. The Special Use Permit authorized herein will be revoked if the applicant fails         |                                                       |
| 45             | to comply with the conditions set forth herein or violates any State Statutes or ordinances of the |                                                       |
| 46             | City of Florissant.                                                                                |                                                       |
| 47<br>48<br>49 | Section 4: This ordinance shall become and approval.                                               | me in force and effect immediately upon its passage   |
| 50             | Adopted this day of                                                                                | , 2022.                                               |
| 51             |                                                                                                    |                                                       |
| 52             |                                                                                                    | Joseph Eagan                                          |
| 53             |                                                                                                    | Council President                                     |
| 54             |                                                                                                    |                                                       |
| 55             | Approved this day of                                                                               | , 2022.                                               |
| 56             |                                                                                                    |                                                       |
| 57             |                                                                                                    | Timothy J. Lowery                                     |
| 58             |                                                                                                    | Mayor, City of Florissant                             |
| 59             | ATTEST:                                                                                            |                                                       |
| 60             |                                                                                                    |                                                       |
| 61             | Karen Goodwin, MPPA/MMC/MRCC                                                                       |                                                       |
| 62             | City Clerk                                                                                         |                                                       |

## TRANSFER OF SPECIAL PERMIT

AUTHORIZED BY ORDINANCE NUMBER (S) 8603

| FROM                                                      | Shade Parteners, LLC                                                                                                                                                                                                                                          |  |
|-----------------------------------------------------------|---------------------------------------------------------------------------------------------------------------------------------------------------------------------------------------------------------------------------------------------------------------|--|
| то                                                        | Shade Restaurant & Bar , LLC                                                                                                                                                                                                                                  |  |
| FOR                                                       | A restaurant & bar                                                                                                                                                                                                                                            |  |
| ADDRESS 1752-1756 N. New Florissant, Florissant, MO 63033 |                                                                                                                                                                                                                                                               |  |
| Ward 6                                                    | Zoning B3 Date Filed 6/8/2022 Accepted By —                                                                                                                                                                                                                   |  |
| 1                                                         | TRANSFER OF SPECIAL USE PERMIT PETITION                                                                                                                                                                                                                       |  |
| TO THE CITY                                               | COUNCIL OF THE CITY OF FLORISSANT:                                                                                                                                                                                                                            |  |
| to the C property                                         | Shade Restaurant & Bar, LLC and states ity Council that he (she) (they) has (have) the following legal interest in the located at 1752-1756 N. New Florissant, Florissant, MO 63034 in the City of at, Missouri. Legal interest: Legal copy of lease or deed) |  |
| to pay a                                                  | tioner(s) further state that he (she) (they) has (have) not made any arrangement my commission, gratuity, or consideration, directly or indirectly to any official e, or appointee of the City of Florissant, with respect to this petition.                  |  |
| condition                                                 | licant will operate the business in the same manner and under the same as as set out in the original ordinance granting the special permit or any ents thereto, except for any proposed change in sign face of an authorized sign.                            |  |
| PETITIONER S                                              | IGNATURE Individual's Name                                                                                                                                                                                                                                    |  |
| FOR:                                                      | Shade Restaurant & Bar, LLC                                                                                                                                                                                                                                   |  |
|                                                           | Company, Corporation, Partnership                                                                                                                                                                                                                             |  |