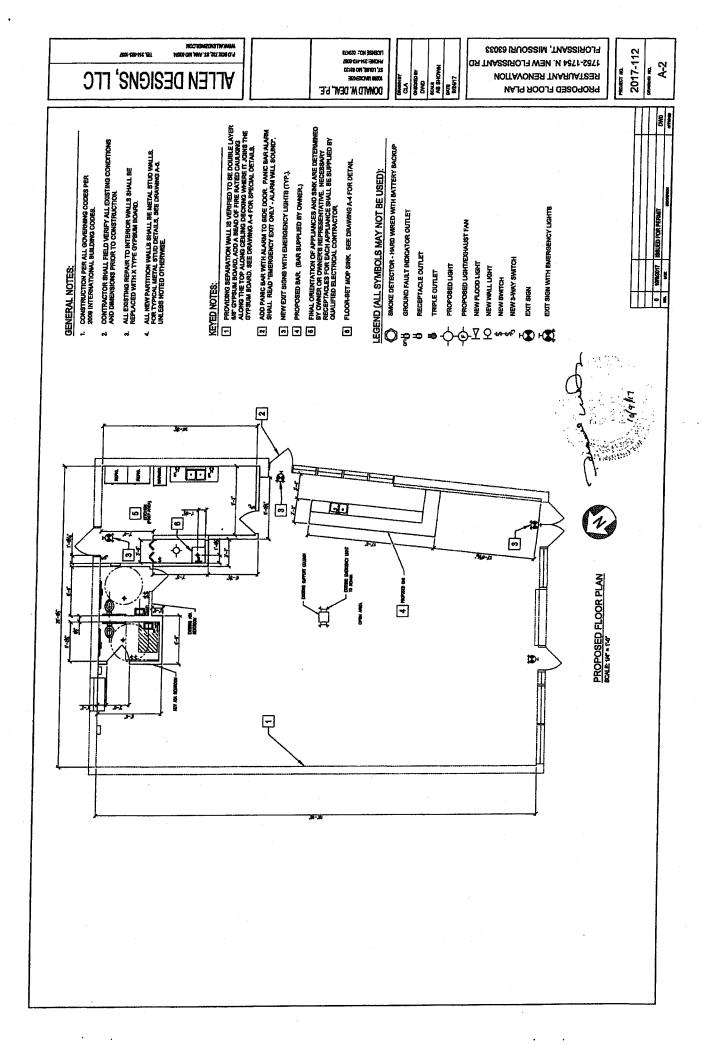

#### A. BILLS FOR SECOND READING

| S9793<br>Application | Ordinance authorizing a transfer of Special Use Permit no. 8603 from Shade Partners, LLC to Shade Restaurant & Bar, LLC for the location of a restaurant and bar located at 1752-1756 N. New Florissant Road. | Siam |
|----------------------|---------------------------------------------------------------------------------------------------------------------------------------------------------------------------------------------------------------|------|
| 9802                 | Ordinance to authorize a Special Use Permit to Peach Cobbler Factory to allow for the operation of a sit-down, carry-out restaurant for the property located at 12 Paddock Hills Shopping Center.             | Siam |

| 1<br>2<br>3                  | INTRODUCED BY COUNCILMAN SIAM<br>JUNE 27, 2022                                                                                                                                                                |  |
|------------------------------|---------------------------------------------------------------------------------------------------------------------------------------------------------------------------------------------------------------|--|
| 4                            | SUBSTITUTE BILL NO. 9793 ORDINANCE NO.                                                                                                                                                                        |  |
| 5                            |                                                                                                                                                                                                               |  |
| 6<br>7<br>8<br>9<br>10<br>11 | ORDINANCE AUTHORIZING A TRANSFER OF SPECIAL USE PERMIT NO. 8603 FROM SHADE PARTNERS, LLC TO SHADE RESTAURANT & BAR, LLC FOR THE LOCATION OF A RESTAURANT AND BAR LOCATED AT 1752-1756 N. NEW FLORISSANT ROAD. |  |
| 12                           | WHEREAS, the Florissant Zoning Ordinance authorizes the Council of the City of                                                                                                                                |  |
| 13                           | Florissant, by Special Use Permit, after public hearing thereon, to permit the location of a                                                                                                                  |  |
| 14                           | restaurant; and                                                                                                                                                                                               |  |
| 15                           | WHEREAS Five Aces Bar-v-que was issued Special Use Permit no. 8376 for the                                                                                                                                    |  |
| 16                           | operation of a restaurant located at 1752-1754 N. New Florissant Road; and                                                                                                                                    |  |
| 17                           | WHEREAS ordinance no. 8376 was subsequently transferred by ordinance no. 8407 to                                                                                                                              |  |
| 18                           | CA44 LLC d/b/a Highway 67 BBQ for the operation of a restaurant; and                                                                                                                                          |  |
| 19                           | WHEREAS ordinance no. 8704 was transferred by ordinance no. 8603 to Shade Partners,                                                                                                                           |  |
| 20                           | LLC d/b/a Shade Restaurant and Bar; and                                                                                                                                                                       |  |
| 21                           | WHEREAS Shade Restaurant & Bar LLC has filed an application to transfer Special use                                                                                                                           |  |
| 22                           | Permit no. 8603 authorizing the location and operation of a restaurant located at 1752-1756 N.                                                                                                                |  |
| 23                           | New Florissant Road to its name; and                                                                                                                                                                          |  |
| 24                           | WHEREAS, the City Council of the City of Florissant determined at its meeting on June                                                                                                                         |  |
| 25                           | 27, 2022 that the business would be operated in substantially identical fashion as set out herein;                                                                                                            |  |
| 26                           | and                                                                                                                                                                                                           |  |
| 27                           | WHEREAS, Shade Restaurant and Bar, LLC has accepted the terms and conditions as                                                                                                                               |  |
| 28                           | they apply to a special use permit for a restaurant.                                                                                                                                                          |  |
| 29                           | NOW, THEREFORE, BE IT ORDAINED BY THE COUNCIL OF THE CITY OF                                                                                                                                                  |  |
| 30                           | FLORISSANT, ST. LOUIS COUNTY, MISSOURI, AS FOLLOWS:                                                                                                                                                           |  |
| 31                           | Section 1: Special Use Permit no. 8603 is hereby transferred from Shade Partners, LLC                                                                                                                         |  |
| 32                           | to Shade Restaurant & Bar, LLC for the location of a restaurant and bar located at 1752-1756                                                                                                                  |  |
| 33                           | N. New Florissant Road subject to the following conditions:                                                                                                                                                   |  |

BILL NO. 9793 ORDINANCE NO.

| 34             | a. Full compliance with any and all conditions set forth in Special Use Permit                     |                                                       |
|----------------|----------------------------------------------------------------------------------------------------|-------------------------------------------------------|
| 35             | 8603; and                                                                                          |                                                       |
| 36             | b. There shall be no tinting of the windows or obstruction preventing clear sight                  |                                                       |
| 37             | into the business from the parking lot or sidewalk; and                                            |                                                       |
| 38             | c. A security camera shall be installed to record activities indoor and outdoor, and               |                                                       |
| 39             | the video footage shall be available to the police department within 24 hours of                   |                                                       |
| 40             | the request and shall be retained for a minimum of 10 days; and                                    |                                                       |
| 41             | d. Screening and roof be provide                                                                   | d for the smoker at the rear of the building; and     |
| 42             | e. The business shall be closed n                                                                  | o later than 10 pm.                                   |
| 43             | Section 2: The Special Use Permit h                                                                | erein authorized shall terminate if the said business |
| 44             | ceases operation for a period of more than one hundred and eighty (180) days.                      |                                                       |
| 45             | Section 3. The Special Use Permit authorized herein will be revoked if the applicant fails         |                                                       |
| 46             | to comply with the conditions set forth herein or violates any State Statutes or ordinances of the |                                                       |
| 47             | City of Florissant.                                                                                |                                                       |
| 48<br>49<br>50 | Section 4: This ordinance shall become and approval.                                               | me in force and effect immediately upon its passage   |
| 51             | Adopted this day of                                                                                | , 2022.                                               |
| 52             |                                                                                                    |                                                       |
| 53             |                                                                                                    | Joseph Eagan                                          |
| 54             |                                                                                                    | Council President                                     |
| 55             |                                                                                                    |                                                       |
| 56             | Approved this day of                                                                               | , 2022.                                               |
| 57             |                                                                                                    |                                                       |
| 58             |                                                                                                    | Timothy J. Lowery                                     |
| 59             |                                                                                                    | Mayor, City of Florissant                             |
| 60             | ATTEST:                                                                                            |                                                       |
| 61             |                                                                                                    |                                                       |
| 62             | Karen Goodwin, MPPA/MMC/MRCC                                                                       |                                                       |
| 63             | City Clerk                                                                                         |                                                       |

| 1 2                          | INTRODUCED BY COUNCILMAN SIAM<br>JUNE 27, 2022                                                                                                                                                                |
|------------------------------|---------------------------------------------------------------------------------------------------------------------------------------------------------------------------------------------------------------|
| 3<br>4                       | BILL NO. 9793 ORDINANCE NO.                                                                                                                                                                                   |
| 5                            |                                                                                                                                                                                                               |
| 6<br>7<br>8<br>9<br>10<br>11 | ORDINANCE AUTHORIZING A TRANSFER OF SPECIAL USE PERMIT NO. 8603 FROM SHADE PARTNERS, LLC TO SHADE RESTAURANT & BAR, LLC FOR THE LOCATION OF A RESTAURANT AND BAR LOCATED AT 1752-1756 N. NEW FLORISSANT ROAD. |
| 12                           | WHEREAS, the Florissant Zoning Ordinance authorizes the Council of the City of                                                                                                                                |
| 13                           | Florissant, by Special Use Permit, after public hearing thereon, to permit the location of a                                                                                                                  |
| 14                           | restaurant; and                                                                                                                                                                                               |
| 15                           | WHEREAS Five Aces Bar-v-que was issued Special Use Permit no. 8376 for the                                                                                                                                    |
| 16                           | operation of a restaurant located at 1752-1754 N. New Florissant Road; and                                                                                                                                    |
| 17                           | WHEREAS ordinance no. 8376 was subsequently transferred by ordinance no. 8407 to                                                                                                                              |
| 18                           | CA44 LLC d/b/a Highway 67 BBQ for the operation of a restaurant; and                                                                                                                                          |
| 19                           | WHEREAS ordinance no. 8704 was transferred by ordinance no. 8603 to Shade Partners,                                                                                                                           |
| 20                           | LLC d/b/a Shade Restaurant and Bar; and                                                                                                                                                                       |
| 21                           | WHEREAS Shade Restaurant & Bar LLC has filed an application to transfer Special use                                                                                                                           |
| 22                           | Permit no. 8603 authorizing the location and operation of a restaurant located at 1752-1756 N.                                                                                                                |
| 23                           | New Florissant Road to its name; and                                                                                                                                                                          |
| 24                           | WHEREAS, the City Council of the City of Florissant determined at its meeting on June                                                                                                                         |
| 25                           | 27, 2022 that the business would be operated in substantially identical fashion as set out herein;                                                                                                            |
| 26                           | and                                                                                                                                                                                                           |
| 27                           | WHEREAS, Shade Restaurant and Bar, LLC has accepted the terms and conditions as                                                                                                                               |
| 28                           | they apply to a special use permit for a restaurant.                                                                                                                                                          |
| 29                           | NOW, THEREFORE, BE IT ORDAINED BY THE COUNCIL OF THE CITY OF                                                                                                                                                  |
| 30                           | FLORISSANT, ST. LOUIS COUNTY, MISSOURI, AS FOLLOWS:                                                                                                                                                           |
| 31                           | Section 1: Special Use Permit no. 8603 is hereby transferred from Shade Partners, LLC                                                                                                                         |
| 32                           | to Shade Restaurant & Bar, LLC for the location of a restaurant and bar located at 1752-1756                                                                                                                  |
| 33                           | N. New Florissant Road subject to the following conditions:                                                                                                                                                   |

BILL NO. 9793 ORDINANCE NO.

| 34             | a. Full compliance with any and all conditions set forth in Special Use Permit                     |                                                       |
|----------------|----------------------------------------------------------------------------------------------------|-------------------------------------------------------|
| 35             | 8603; and                                                                                          |                                                       |
| 36             | b. There shall be no tinting of the windows or obstruction preventing clear sight                  |                                                       |
| 37             | into the business from the parking lot or sidewalk; and                                            |                                                       |
| 38             | c. A security camera shall be installed to record activities indoor and outdoor, and               |                                                       |
| 39             | the video footage shall be available to the police department within 24 hours of                   |                                                       |
| 40             | the request and shall be retained                                                                  | ed for a minimum of 10 days; and                      |
| 41             | d. The business shall be closed n                                                                  | o later than 10 pm.                                   |
| 42             | Section 2: The Special Use Permit h                                                                | erein authorized shall terminate if the said business |
| 43             | ceases operation for a period of more than one hundred and eighty (180) days.                      |                                                       |
| 44             | Section 3. The Special Use Permit authorized herein will be revoked if the applicant fails         |                                                       |
| 45             | to comply with the conditions set forth herein or violates any State Statutes or ordinances of the |                                                       |
| 46             | City of Florissant.                                                                                |                                                       |
| 47<br>48<br>49 | Section 4: This ordinance shall become and approval.                                               | me in force and effect immediately upon its passage   |
| 50             | Adopted this day of                                                                                | , 2022.                                               |
| 51             |                                                                                                    |                                                       |
| 52             |                                                                                                    | Joseph Eagan                                          |
| 53             |                                                                                                    | Council President                                     |
| 54             |                                                                                                    |                                                       |
| 55             | Approved this day of                                                                               | , 2022.                                               |
| 56             |                                                                                                    |                                                       |
| 57             |                                                                                                    | Timothy J. Lowery                                     |
| 58             |                                                                                                    | Mayor, City of Florissant                             |
| 59             | ATTEST:                                                                                            |                                                       |
| 60             |                                                                                                    |                                                       |
| 61             | Karen Goodwin, MPPA/MMC/MRCC                                                                       |                                                       |
| 62             | City Clerk                                                                                         |                                                       |

## TRANSFER OF SPECIAL PERMIT

AUTHORIZED BY ORDINANCE NUMBER (S) 8603

| FROM                                                      | Shade Parteners, LLC                                                                                                                                                                                                                                          |  |
|-----------------------------------------------------------|---------------------------------------------------------------------------------------------------------------------------------------------------------------------------------------------------------------------------------------------------------------|--|
| то                                                        | Shade Restaurant & Bar , LLC                                                                                                                                                                                                                                  |  |
| FOR                                                       | A restaurant & bar                                                                                                                                                                                                                                            |  |
| ADDRESS 1752-1756 N. New Florissant, Florissant, MO 63033 |                                                                                                                                                                                                                                                               |  |
| Ward 6                                                    | Zoning B3 Date Filed 6/8/2022 Accepted By —                                                                                                                                                                                                                   |  |
| 1                                                         | TRANSFER OF SPECIAL USE PERMIT PETITION                                                                                                                                                                                                                       |  |
| TO THE CITY                                               | COUNCIL OF THE CITY OF FLORISSANT:                                                                                                                                                                                                                            |  |
| to the C property                                         | Shade Restaurant & Bar, LLC and states ity Council that he (she) (they) has (have) the following legal interest in the located at 1752-1756 N. New Florissant, Florissant, MO 63034 in the City of at, Missouri. Legal interest: Legal copy of lease or deed) |  |
| to pay a                                                  | tioner(s) further state that he (she) (they) has (have) not made any arrangement my commission, gratuity, or consideration, directly or indirectly to any official e, or appointee of the City of Florissant, with respect to this petition.                  |  |
| condition                                                 | licant will operate the business in the same manner and under the same as as set out in the original ordinance granting the special permit or any ents thereto, except for any proposed change in sign face of an authorized sign.                            |  |
| PETITIONER S                                              | IGNATURE Individual's Name                                                                                                                                                                                                                                    |  |
| FOR:                                                      | Shade Restaurant & Bar, LLC                                                                                                                                                                                                                                   |  |
|                                                           | Company, Corporation, Partnership                                                                                                                                                                                                                             |  |