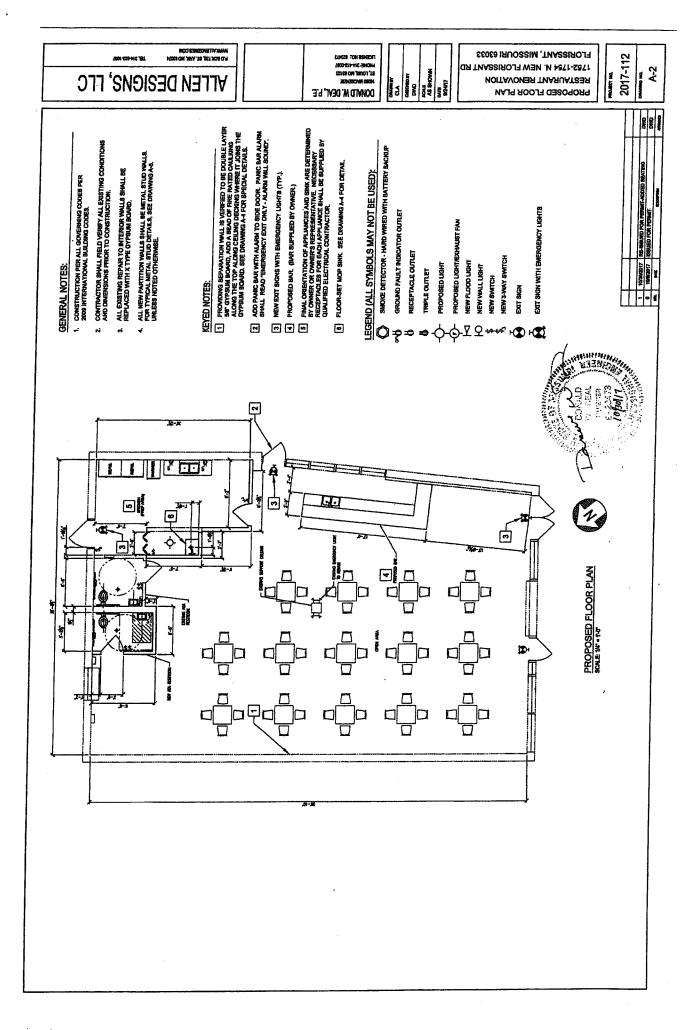

#### A. BILLS FOR SECOND READING

| S9793<br>Application | Ordinance authorizing a transfer of Special Use Permit no. 8603 from Shade Partners, LLC to Shade Restaurant & Bar, LLC for the location of a restaurant and bar located at 1752-1756 N. New Florissant Road. | Siam |
|----------------------|---------------------------------------------------------------------------------------------------------------------------------------------------------------------------------------------------------------|------|
| 9802                 | Ordinance to authorize a Special Use Permit to Peach Cobbler Factory to allow for the operation of a sit-down, carry-out restaurant for the property located at 12 Paddock Hills Shopping Center.             | Siam |

| 1<br>2<br>3                  | INTRODUCED BY COUNCILMAN SIAM<br>JUNE 27, 2022                                                                                                                                                                |  |
|------------------------------|---------------------------------------------------------------------------------------------------------------------------------------------------------------------------------------------------------------|--|
| 4                            | SUBSTITUTE BILL NO. 9793 ORDINANCE NO.                                                                                                                                                                        |  |
| 5                            |                                                                                                                                                                                                               |  |
| 6<br>7<br>8<br>9<br>10<br>11 | ORDINANCE AUTHORIZING A TRANSFER OF SPECIAL USE PERMIT NO. 8603 FROM SHADE PARTNERS, LLC TO SHADE RESTAURANT & BAR, LLC FOR THE LOCATION OF A RESTAURANT AND BAR LOCATED AT 1752-1756 N. NEW FLORISSANT ROAD. |  |
| 12                           | WHEREAS, the Florissant Zoning Ordinance authorizes the Council of the City of                                                                                                                                |  |
| 13                           | Florissant, by Special Use Permit, after public hearing thereon, to permit the location of a                                                                                                                  |  |
| 14                           | restaurant; and                                                                                                                                                                                               |  |
| 15                           | WHEREAS Five Aces Bar-v-que was issued Special Use Permit no. 8376 for the                                                                                                                                    |  |
| 16                           | operation of a restaurant located at 1752-1754 N. New Florissant Road; and                                                                                                                                    |  |
| 17                           | WHEREAS ordinance no. 8376 was subsequently transferred by ordinance no. 8407 to                                                                                                                              |  |
| 18                           | CA44 LLC d/b/a Highway 67 BBQ for the operation of a restaurant; and                                                                                                                                          |  |
| 19                           | WHEREAS ordinance no. 8704 was transferred by ordinance no. 8603 to Shade Partners,                                                                                                                           |  |
| 20                           | LLC d/b/a Shade Restaurant and Bar; and                                                                                                                                                                       |  |
| 21                           | WHEREAS Shade Restaurant & Bar LLC has filed an application to transfer Special use                                                                                                                           |  |
| 22                           | Permit no. 8603 authorizing the location and operation of a restaurant located at 1752-1756 N.                                                                                                                |  |
| 23                           | New Florissant Road to its name; and                                                                                                                                                                          |  |
| 24                           | WHEREAS, the City Council of the City of Florissant determined at its meeting on June                                                                                                                         |  |
| 25                           | 27, 2022 that the business would be operated in substantially identical fashion as set out herein;                                                                                                            |  |
| 26                           | and                                                                                                                                                                                                           |  |
| 27                           | WHEREAS, Shade Restaurant and Bar, LLC has accepted the terms and conditions as                                                                                                                               |  |
| 28                           | they apply to a special use permit for a restaurant.                                                                                                                                                          |  |
| 29                           | NOW, THEREFORE, BE IT ORDAINED BY THE COUNCIL OF THE CITY OF                                                                                                                                                  |  |
| 30                           | FLORISSANT, ST. LOUIS COUNTY, MISSOURI, AS FOLLOWS:                                                                                                                                                           |  |
| 31                           | Section 1: Special Use Permit no. 8603 is hereby transferred from Shade Partners, LLC                                                                                                                         |  |
| 32                           | to Shade Restaurant & Bar, LLC for the location of a restaurant and bar located at 1752-1756                                                                                                                  |  |
| 33                           | N. New Florissant Road subject to the following conditions:                                                                                                                                                   |  |

BILL NO. 9793 ORDINANCE NO.

| 34             | a. Full compliance with any and all conditions set forth in Special Use Permit                     |                                                       |
|----------------|----------------------------------------------------------------------------------------------------|-------------------------------------------------------|
| 35             | 8603; and                                                                                          |                                                       |
| 36             | b. There shall be no tinting of the windows or obstruction preventing clear sight                  |                                                       |
| 37             | into the business from the parking lot or sidewalk; and                                            |                                                       |
| 38             | c. A security camera shall be installed to record activities indoor and outdoor, and               |                                                       |
| 39             | the video footage shall be available to the police department within 24 hours of                   |                                                       |
| 40             | the request and shall be retained for a minimum of 10 days; and                                    |                                                       |
| 41             | d. Screening and roof be provide                                                                   | d for the smoker at the rear of the building; and     |
| 42             | e. The business shall be closed n                                                                  | o later than 10 pm.                                   |
| 43             | Section 2: The Special Use Permit h                                                                | erein authorized shall terminate if the said business |
| 44             | ceases operation for a period of more than one hundred and eighty (180) days.                      |                                                       |
| 45             | Section 3. The Special Use Permit authorized herein will be revoked if the applicant fails         |                                                       |
| 46             | to comply with the conditions set forth herein or violates any State Statutes or ordinances of the |                                                       |
| 47             | City of Florissant.                                                                                |                                                       |
| 48<br>49<br>50 | Section 4: This ordinance shall become and approval.                                               | me in force and effect immediately upon its passage   |
| 51             | Adopted this day of                                                                                | , 2022.                                               |
| 52             |                                                                                                    |                                                       |
| 53             |                                                                                                    | Joseph Eagan                                          |
| 54             |                                                                                                    | Council President                                     |
| 55             |                                                                                                    |                                                       |
| 56             | Approved this day of                                                                               | , 2022.                                               |
| 57             |                                                                                                    |                                                       |
| 58             |                                                                                                    | Timothy J. Lowery                                     |
| 59             |                                                                                                    | Mayor, City of Florissant                             |
| 60             | ATTEST:                                                                                            |                                                       |
| 61             |                                                                                                    |                                                       |
| 62             | Karen Goodwin, MPPA/MMC/MRCC                                                                       |                                                       |
| 63             | City Clerk                                                                                         |                                                       |

| 1 2                          | INTRODUCED BY COUNCILMAN SIAM<br>JUNE 27, 2022                                                                                                                                                                |
|------------------------------|---------------------------------------------------------------------------------------------------------------------------------------------------------------------------------------------------------------|
| 3<br>4                       | BILL NO. 9793 ORDINANCE NO.                                                                                                                                                                                   |
| 5                            |                                                                                                                                                                                                               |
| 6<br>7<br>8<br>9<br>10<br>11 | ORDINANCE AUTHORIZING A TRANSFER OF SPECIAL USE PERMIT NO. 8603 FROM SHADE PARTNERS, LLC TO SHADE RESTAURANT & BAR, LLC FOR THE LOCATION OF A RESTAURANT AND BAR LOCATED AT 1752-1756 N. NEW FLORISSANT ROAD. |
| 12                           | WHEREAS, the Florissant Zoning Ordinance authorizes the Council of the City of                                                                                                                                |
| 13                           | Florissant, by Special Use Permit, after public hearing thereon, to permit the location of a                                                                                                                  |
| 14                           | restaurant; and                                                                                                                                                                                               |
| 15                           | WHEREAS Five Aces Bar-v-que was issued Special Use Permit no. 8376 for the                                                                                                                                    |
| 16                           | operation of a restaurant located at 1752-1754 N. New Florissant Road; and                                                                                                                                    |
| 17                           | WHEREAS ordinance no. 8376 was subsequently transferred by ordinance no. 8407 to                                                                                                                              |
| 18                           | CA44 LLC d/b/a Highway 67 BBQ for the operation of a restaurant; and                                                                                                                                          |
| 19                           | WHEREAS ordinance no. 8704 was transferred by ordinance no. 8603 to Shade Partners,                                                                                                                           |
| 20                           | LLC d/b/a Shade Restaurant and Bar; and                                                                                                                                                                       |
| 21                           | WHEREAS Shade Restaurant & Bar LLC has filed an application to transfer Special use                                                                                                                           |
| 22                           | Permit no. 8603 authorizing the location and operation of a restaurant located at 1752-1756 N.                                                                                                                |
| 23                           | New Florissant Road to its name; and                                                                                                                                                                          |
| 24                           | WHEREAS, the City Council of the City of Florissant determined at its meeting on June                                                                                                                         |
| 25                           | 27, 2022 that the business would be operated in substantially identical fashion as set out herein;                                                                                                            |
| 26                           | and                                                                                                                                                                                                           |
| 27                           | WHEREAS, Shade Restaurant and Bar, LLC has accepted the terms and conditions as                                                                                                                               |
| 28                           | they apply to a special use permit for a restaurant.                                                                                                                                                          |
| 29                           | NOW, THEREFORE, BE IT ORDAINED BY THE COUNCIL OF THE CITY OF                                                                                                                                                  |
| 30                           | FLORISSANT, ST. LOUIS COUNTY, MISSOURI, AS FOLLOWS:                                                                                                                                                           |
| 31                           | Section 1: Special Use Permit no. 8603 is hereby transferred from Shade Partners, LLC                                                                                                                         |
| 32                           | to Shade Restaurant & Bar, LLC for the location of a restaurant and bar located at 1752-1756                                                                                                                  |
| 33                           | N. New Florissant Road subject to the following conditions:                                                                                                                                                   |

BILL NO. 9793 ORDINANCE NO.

| 34             | a. Full compliance with any and all conditions set forth in Special Use Permit                     |                                                       |
|----------------|----------------------------------------------------------------------------------------------------|-------------------------------------------------------|
| 35             | 8603; and                                                                                          |                                                       |
| 36             | b. There shall be no tinting of the windows or obstruction preventing clear sight                  |                                                       |
| 37             | into the business from the parking lot or sidewalk; and                                            |                                                       |
| 38             | c. A security camera shall be installed to record activities indoor and outdoor, and               |                                                       |
| 39             | the video footage shall be available to the police department within 24 hours of                   |                                                       |
| 40             | the request and shall be retained                                                                  | ed for a minimum of 10 days; and                      |
| 41             | d. The business shall be closed n                                                                  | o later than 10 pm.                                   |
| 42             | Section 2: The Special Use Permit h                                                                | erein authorized shall terminate if the said business |
| 43             | ceases operation for a period of more than one hundred and eighty (180) days.                      |                                                       |
| 44             | Section 3. The Special Use Permit authorized herein will be revoked if the applicant fails         |                                                       |
| 45             | to comply with the conditions set forth herein or violates any State Statutes or ordinances of the |                                                       |
| 46             | City of Florissant.                                                                                |                                                       |
| 47<br>48<br>49 | Section 4: This ordinance shall become and approval.                                               | me in force and effect immediately upon its passage   |
| 50             | Adopted this day of                                                                                | , 2022.                                               |
| 51             |                                                                                                    |                                                       |
| 52             |                                                                                                    | Joseph Eagan                                          |
| 53             |                                                                                                    | Council President                                     |
| 54             |                                                                                                    |                                                       |
| 55             | Approved this day of                                                                               | , 2022.                                               |
| 56             |                                                                                                    |                                                       |
| 57             |                                                                                                    | Timothy J. Lowery                                     |
| 58             |                                                                                                    | Mayor, City of Florissant                             |
| 59             | ATTEST:                                                                                            |                                                       |
| 60             |                                                                                                    |                                                       |
| 61             | Karen Goodwin, MPPA/MMC/MRCC                                                                       |                                                       |
| 62             | City Clerk                                                                                         |                                                       |

## TRANSFER OF SPECIAL PERMIT

AUTHORIZED BY ORDINANCE NUMBER (S) 8603

| FROM                                                      | Shade Parteners, LLC                                                                                                                                                                                                                                          |  |
|-----------------------------------------------------------|---------------------------------------------------------------------------------------------------------------------------------------------------------------------------------------------------------------------------------------------------------------|--|
| то                                                        | Shade Restaurant & Bar , LLC                                                                                                                                                                                                                                  |  |
| FOR                                                       | A restaurant & bar                                                                                                                                                                                                                                            |  |
| ADDRESS 1752-1756 N. New Florissant, Florissant, MO 63033 |                                                                                                                                                                                                                                                               |  |
| Ward 6                                                    | Zoning B3 Date Filed 6/8/2022 Accepted By —                                                                                                                                                                                                                   |  |
| 1                                                         | TRANSFER OF SPECIAL USE PERMIT PETITION                                                                                                                                                                                                                       |  |
| TO THE CITY                                               | COUNCIL OF THE CITY OF FLORISSANT:                                                                                                                                                                                                                            |  |
| to the C property                                         | Shade Restaurant & Bar, LLC and states ity Council that he (she) (they) has (have) the following legal interest in the located at 1752-1756 N. New Florissant, Florissant, MO 63034 in the City of at, Missouri. Legal interest: Legal copy of lease or deed) |  |
| to pay a                                                  | tioner(s) further state that he (she) (they) has (have) not made any arrangement my commission, gratuity, or consideration, directly or indirectly to any official e, or appointee of the City of Florissant, with respect to this petition.                  |  |
| condition                                                 | licant will operate the business in the same manner and under the same as as set out in the original ordinance granting the special permit or any ents thereto, except for any proposed change in sign face of an authorized sign.                            |  |
| PETITIONER S                                              | IGNATURE Individual's Name                                                                                                                                                                                                                                    |  |
| FOR:                                                      | Shade Restaurant & Bar, LLC                                                                                                                                                                                                                                   |  |
|                                                           | Company, Corporation, Partnership                                                                                                                                                                                                                             |  |