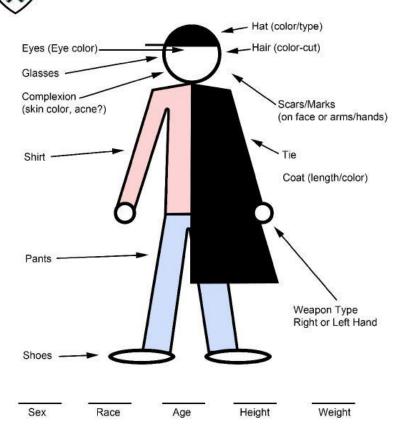

## REMEMBER: CYMBAL

Color (there are many shades of color, bright, dark, etc.)

Make (Chevy, Ford, Toyota, etc.)

**B** Body Style (4dr, 2dr, convertible, pick-up, SUV, full size, compact, etc.)

A and

License # (if possible, if not at least the color of the plate and numbers/letters)

Lettering on trucks
Special paint or designs
Muffler problems/loud

Wheels/rims (low profile/large) Rust spots Bumper stickers Striping Number of occupants Exterior lighting